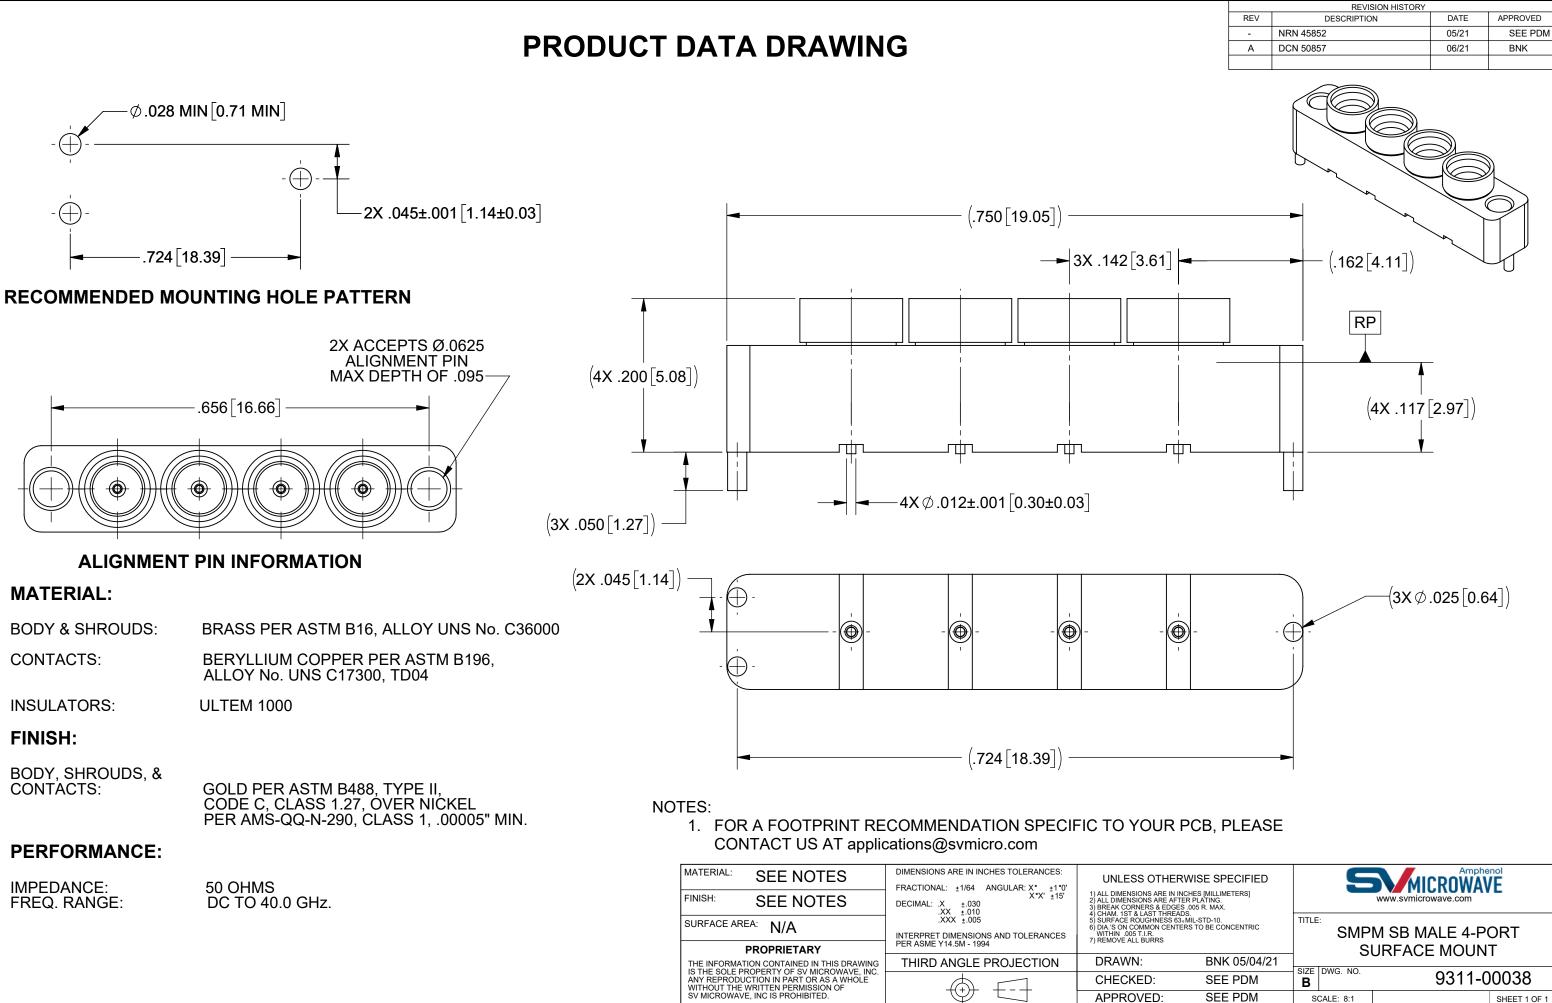

$(\oplus)$ 

| UNLESS OTHERWISE SPECIFIED<br>1) ALL DIMENSIONS ARE IN INCHES [MILLIMETERS]<br>2) ALL DIMENSIONS ARE AFTER PLATING.<br>3) BREAK CORNERS & EDGES. 005 R. MAX.<br>4) CHAM. 15T & LAST THREADS.<br>5) SURFACE ROUGHNESS 63MIL-STD-10.<br>6) DIA.'S ON COMMON CENTERS TO BE CONCENTRIC<br>WITHIN 005 T.I.R.<br>7) REMOVE ALL BURRS |              | Amphenol<br>WWW.svmicrowave.com      |          |        |              |
|--------------------------------------------------------------------------------------------------------------------------------------------------------------------------------------------------------------------------------------------------------------------------------------------------------------------------------|--------------|-----------------------------------