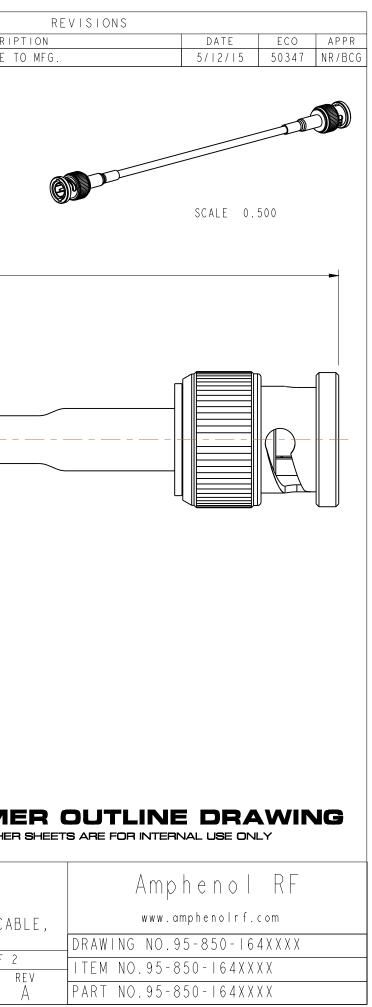

| NOTES:                                                                                                                                                                                                                                                                                                                                                                                                                                                                                                                                                                                                                                                                                                                         |                      |                           | THIRD                   | ANGLE PROJ. 🕀 🖯                  |                    |               |
|--------------------------------------------------------------------------------------------------------------------------------------------------------------------------------------------------------------------------------------------------------------------------------------------------------------------------------------------------------------------------------------------------------------------------------------------------------------------------------------------------------------------------------------------------------------------------------------------------------------------------------------------------------------------------------------------------------------------------------|----------------------|---------------------------|-------------------------|----------------------------------|--------------------|---------------|
| I. MATERIALS AND FINISHES:                                                                                                                                                                                                                                                                                                                                                                                                                                                                                                                                                                                                                                                                                                     |                      |                           |                         |                                  | REV                | DESCR         |
| BNC CRIMP PLUG - 112955-11                                                                                                                                                                                                                                                                                                                                                                                                                                                                                                                                                                                                                                                                                                     |                      |                           |                         |                                  | A                  | RELEASE       |
| CABLE - BELDEN 1855A                                                                                                                                                                                                                                                                                                                                                                                                                                                                                                                                                                                                                                                                                                           |                      |                           |                         |                                  |                    |               |
| 2. ELECTRICAL:                                                                                                                                                                                                                                                                                                                                                                                                                                                                                                                                                                                                                                                                                                                 |                      |                           |                         |                                  |                    |               |
| A. IMPEDANCE: 75 OHM                                                                                                                                                                                                                                                                                                                                                                                                                                                                                                                                                                                                                                                                                                           |                      |                           |                         |                                  |                    |               |
| 3. PACKAGING:                                                                                                                                                                                                                                                                                                                                                                                                                                                                                                                                                                                                                                                                                                                  |                      |                           |                         |                                  |                    |               |
| A. QUANTITY: SINGLE PACK<br>B. MARKING: BAG TO BE MARKED<br>"AMPHENOL RF, 95-850-164XXXX AND DATE CODE".                                                                                                                                                                                                                                                                                                                                                                                                                                                                                                                                                                                                                       |                      |                           |                         |                                  |                    |               |
|                                                                                                                                                                                                                                                                                                                                                                                                                                                                                                                                                                                                                                                                                                                                |                      | L E N G                   | TH "L" (SEE TABLE)      |                                  |                    |               |
| BNC CRIMP PLUG<br>TYP(2) HEAT SHRINK TUBE                                                                                                                                                                                                                                                                                                                                                                                                                                                                                                                                                                                                                                                                                      | Л                    | ELDEN 1855A CABLE         |                         |                                  |                    |               |
|                                                                                                                                                                                                                                                                                                                                                                                                                                                                                                                                                                                                                                                                                                                                |                      |                           |                         |                                  |                    |               |
|                                                                                                                                                                                                                                                                                                                                                                                                                                                                                                                                                                                                                                                                                                                                |                      |                           |                         |                                  |                    |               |
|                                                                                                                                                                                                                                                                                                                                                                                                                                                                                                                                                                                                                                                                                                                                |                      |                           |                         |                                  |                    |               |
|                                                                                                                                                                                                                                                                                                                                                                                                                                                                                                                                                                                                                                                                                                                                | +                    |                           |                         |                                  |                    |               |
|                                                                                                                                                                                                                                                                                                                                                                                                                                                                                                                                                                                                                                                                                                                                |                      |                           |                         |                                  |                    |               |
|                                                                                                                                                                                                                                                                                                                                                                                                                                                                                                                                                                                                                                                                                                                                |                      |                           |                         |                                  |                    |               |
|                                                                                                                                                                                                                                                                                                                                                                                                                                                                                                                                                                                                                                                                                                                                |                      |                           |                         |                                  |                    |               |
|                                                                                                                                                                                                                                                                                                                                                                                                                                                                                                                                                                                                                                                                                                                                |                      |                           |                         |                                  |                    |               |
|                                                                                                                                                                                                                                                                                                                                                                                                                                                                                                                                                                                                                                                                                                                                |                      | [                         |                         |                                  |                    |               |
|                                                                                                                                                                                                                                                                                                                                                                                                                                                                                                                                                                                                                                                                                                                                | LENG                 |                           |                         |                                  |                    |               |
|                                                                                                                                                                                                                                                                                                                                                                                                                                                                                                                                                                                                                                                                                                                                |                      | PART NUMBER<br>(IMPERIAL) | PART NUMBER<br>(METRIC) | LENGTH "L" IN<br>INCHES [METERS] |                    |               |
|                                                                                                                                                                                                                                                                                                                                                                                                                                                                                                                                                                                                                                                                                                                                |                      | 95-850-164-006            | -                       | 6.00 [0.152]                     | _                  |               |
|                                                                                                                                                                                                                                                                                                                                                                                                                                                                                                                                                                                                                                                                                                                                |                      |                           | 95-850-164M025          | 9.84 [0.250]                     |                    |               |
|                                                                                                                                                                                                                                                                                                                                                                                                                                                                                                                                                                                                                                                                                                                                |                      | 95-850-164-012            | -                       | 2.00 [0.305]                     |                    |               |
|                                                                                                                                                                                                                                                                                                                                                                                                                                                                                                                                                                                                                                                                                                                                |                      | 95-850-164-018            | -                       | 18.00 [0.457]                    |                    |               |
|                                                                                                                                                                                                                                                                                                                                                                                                                                                                                                                                                                                                                                                                                                                                |                      | - 95-850-164-024          | 95-850-164M050<br>-     | <u> </u>                         |                    |               |
|                                                                                                                                                                                                                                                                                                                                                                                                                                                                                                                                                                                                                                                                                                                                |                      | -                         | -<br>95-850-164M075     | 29.53 [0.750]                    |                    |               |
|                                                                                                                                                                                                                                                                                                                                                                                                                                                                                                                                                                                                                                                                                                                                |                      | 95-850-164-036            |                         | 36.00 [0.9 4]                    |                    |               |
|                                                                                                                                                                                                                                                                                                                                                                                                                                                                                                                                                                                                                                                                                                                                | ]                    | -                         | 95-850-164M100          | 39.37 [1.000]                    |                    |               |
| DESIGN REQUIREMENTS:                                                                                                                                                                                                                                                                                                                                                                                                                                                                                                                                                                                                                                                                                                           |                      | 95-850-164-048            | -<br>95-850-164M200     | 48.00 [1.219]<br>78.74 [2.000]   |                    |               |
| X FREQUENCY : DC TO 4 GHz                                                                                                                                                                                                                                                                                                                                                                                                                                                                                                                                                                                                                                                                                                      | ТҮ                   |                           | 95-850-164M400          | 157.48 [4.000]                   |                    |               |
| VSWR : MAX X HI-POT:                                                                                                                                                                                                                                                                                                                                                                                                                                                                                                                                                                                                                                                                                                           | 500 VRMS             |                           |                         |                                  |                    |               |
| INS. LOSS dB MAX                                                                                                                                                                                                                                                                                                                                                                                                                                                                                                                                                                                                                                                                                                               |                      |                           |                         |                                  |                    |               |
| UNLESS OTHERWISE SPECIFIED, DIMENSIONS ARE IN INCHES AND TOLERANCES ARE:                                                                                                                                                                                                                                                                                                                                                                                                                                                                                                                                                                                                                                                       | MATERIAL             |                           | DRAWN                   | DATE                             | TITLE              |               |
| 2 PLACE DECIMAL         3 PLACE DECIMAL         ANGLES           ±.015 (0,381 mm)         ±.005 (0,127 mm)         ± 1°                                                                                                                                                                                                                                                                                                                                                                                                                                                                                                                                                                                                        | SEE_NOTES            |                           | RAJAGOPAL N             | 0-Dec- 4                         | BNC CRI            | MP PLUG TO    |
| NOTICE - These drawings, specifications, or other data (1) are, and remain the property of Amphenol corp. (2) must be returned upon request; and (3) are                                                                                                                                                                                                                                                                                                                                                                                                                                                                                                                                                                       |                      |                           | ENGINEER<br>RAJAGOPAL N | DATE<br> 0-Dec- 4                |                    | MP PLUG,      |
| confidential and not to be disclosed to any person other than those to whom they are given by Amphenol Corp. the furnishing of these drawings, specifications, or                                                                                                                                                                                                                                                                                                                                                                                                                                                                                                                                                              | REFERENCE            |                           | APPROVED                | DATE                             | USING B<br>VARIOUS | ELDEN 1855A C |
| other data by Amphenol Corp., or to any other person to anyone for any purpose is<br>not to be regarded by implication or otherwise in any manner licensing, granting                                                                                                                                                                                                                                                                                                                                                                                                                                                                                                                                                          | EAR # 6516           |                           | K. CAPOZZI              | 5/12/15                          | SCALE: 2.5:        |               |
| NOTICE - These drawings, specifications, or other data (1) are, and remain the<br>property of Amphenol corp. (2) must be returned upon request; and (3) are<br>confidential and not to be disclosed to any person other than those to whom they<br>are given by Amphenol Corp. the furnishing of these drawings, specifications, or<br>other data by Amphenol Corp., or to any other person to anyone for any purpose is<br>not to be regarded by implication or otherwise in any manner licensing, granting<br>rights to permitting such holder or any other person to manufacture, use or sell any<br>product, process or design, patented or otherwise, that may in any way be related to<br>or disclosed by said drawings. | CONFIGURATION LEVEL: | In Work                   | CAD FILE                |                                  |                    | G SIZE        |
| or disclosed by said drawings, specifications, or other data.                                                                                                                                                                                                                                                                                                                                                                                                                                                                                                                                                                                                                                                                  | FINISH               |                           | 1                       |                                  |                    | В             |
|                                                                                                                                                                                                                                                                                                                                                                                                                                                                                                                                                                                                                                                                                                                                |                      |                           |                         |                                  |                    |               |