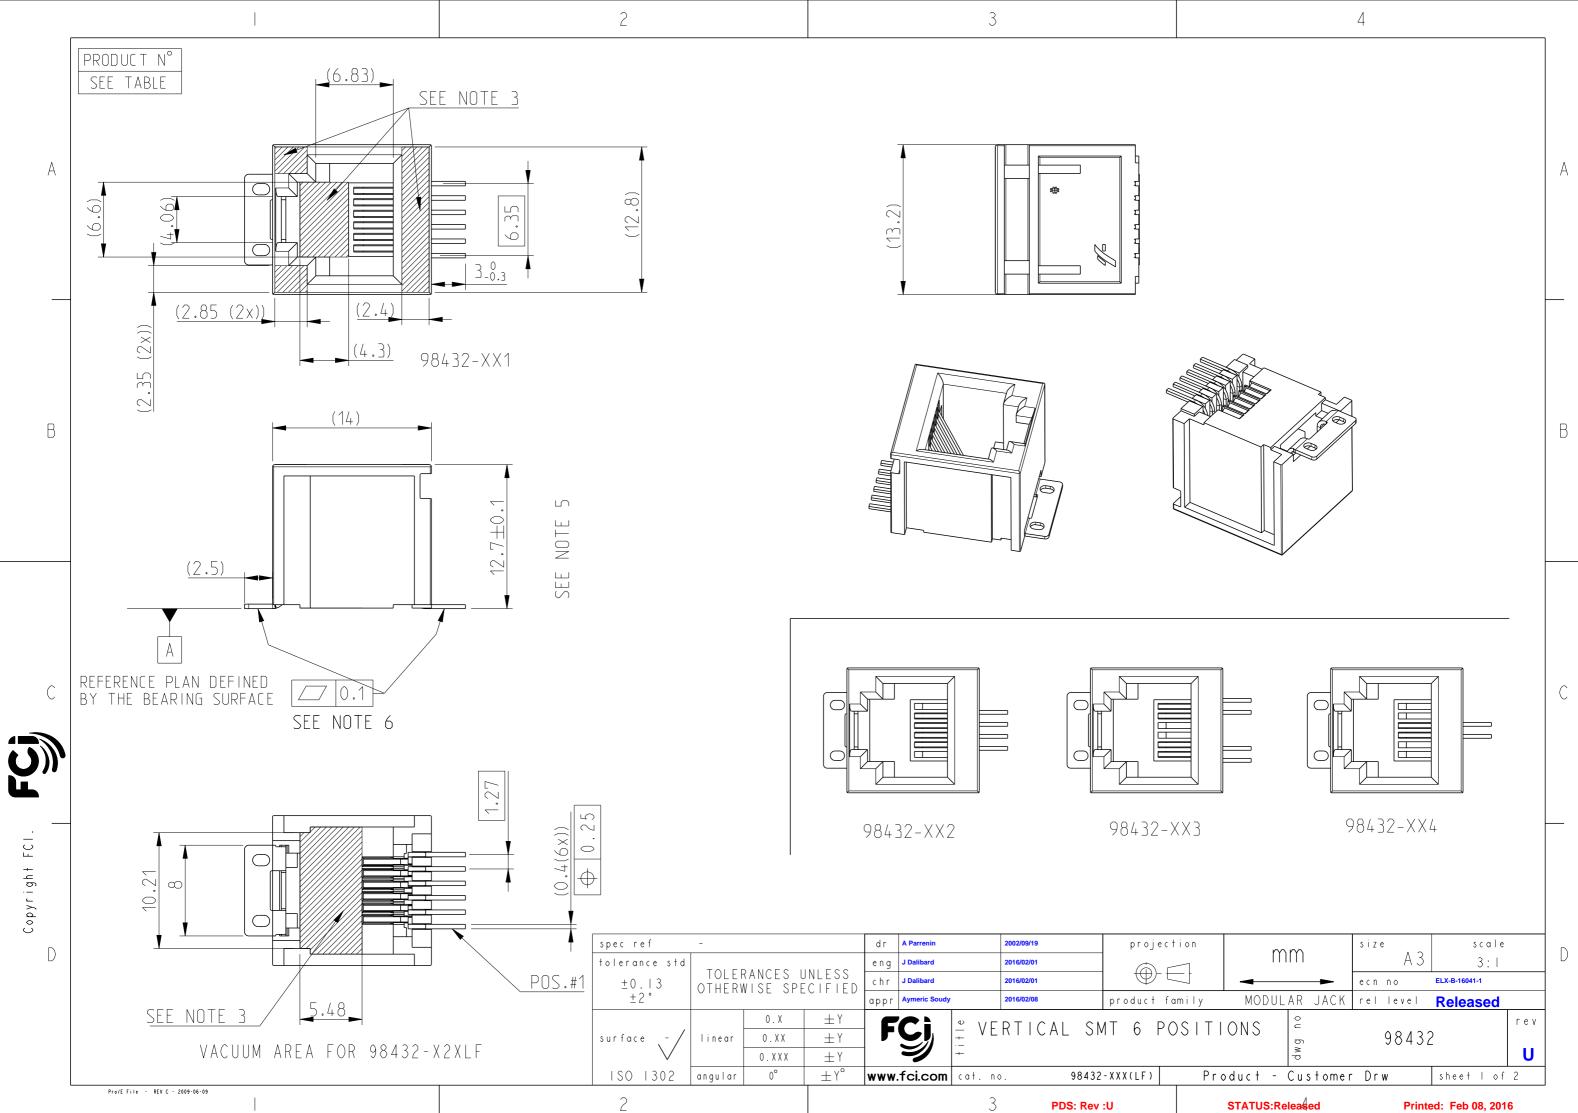

FCI

Copyright

2

## **X-ON Electronics**

Largest Supplier of Electrical and Electronic Components

Click to view similar products for Modular Connectors / Ethernet Connectors category:

Click to view products by Amphenol manufacturer:

Other Similar products are found below :

 RJE231881317T
 MP1010RX-1000
 MP44RX-1000
 GAX-3-66
 GAX-8-62
 93606-0253
 GD-A-44
 GDCX-PA-66-50
 GDCX-PN-64
 GDCX-PN-64

 PN-66
 GDCX-PN-66-50
 GDLX-A-66
 GDLX-A-88
 GDLX-N-66
 GDLX-S-88K
 GDTX-S-88-50
 GDX-PA-1010
 GLX-N-1010M-BLK

 GLX-N-44M
 GLX-S-88M-BLK
 GMX-N-1010
 GMX-S-1010
 GMX-S-66
 GMX-SMT2-N-1010
 GMX-SMT2-N-64-50
 GMX-SMT2-S6-88

 GMX-SMT4-N-88
 GPX-2-64
 GRT1-BT1-5
 GSGX-N-2-88
 GSX-NS2-88-3.05
 GSX-NS2-88-3.05-50
 GSX-NS-88-3.05-30
 GSX-NS-88-3.05-30

 3.05-50
 GSX-NS-88-3.68
 1-1775629-2
 GW