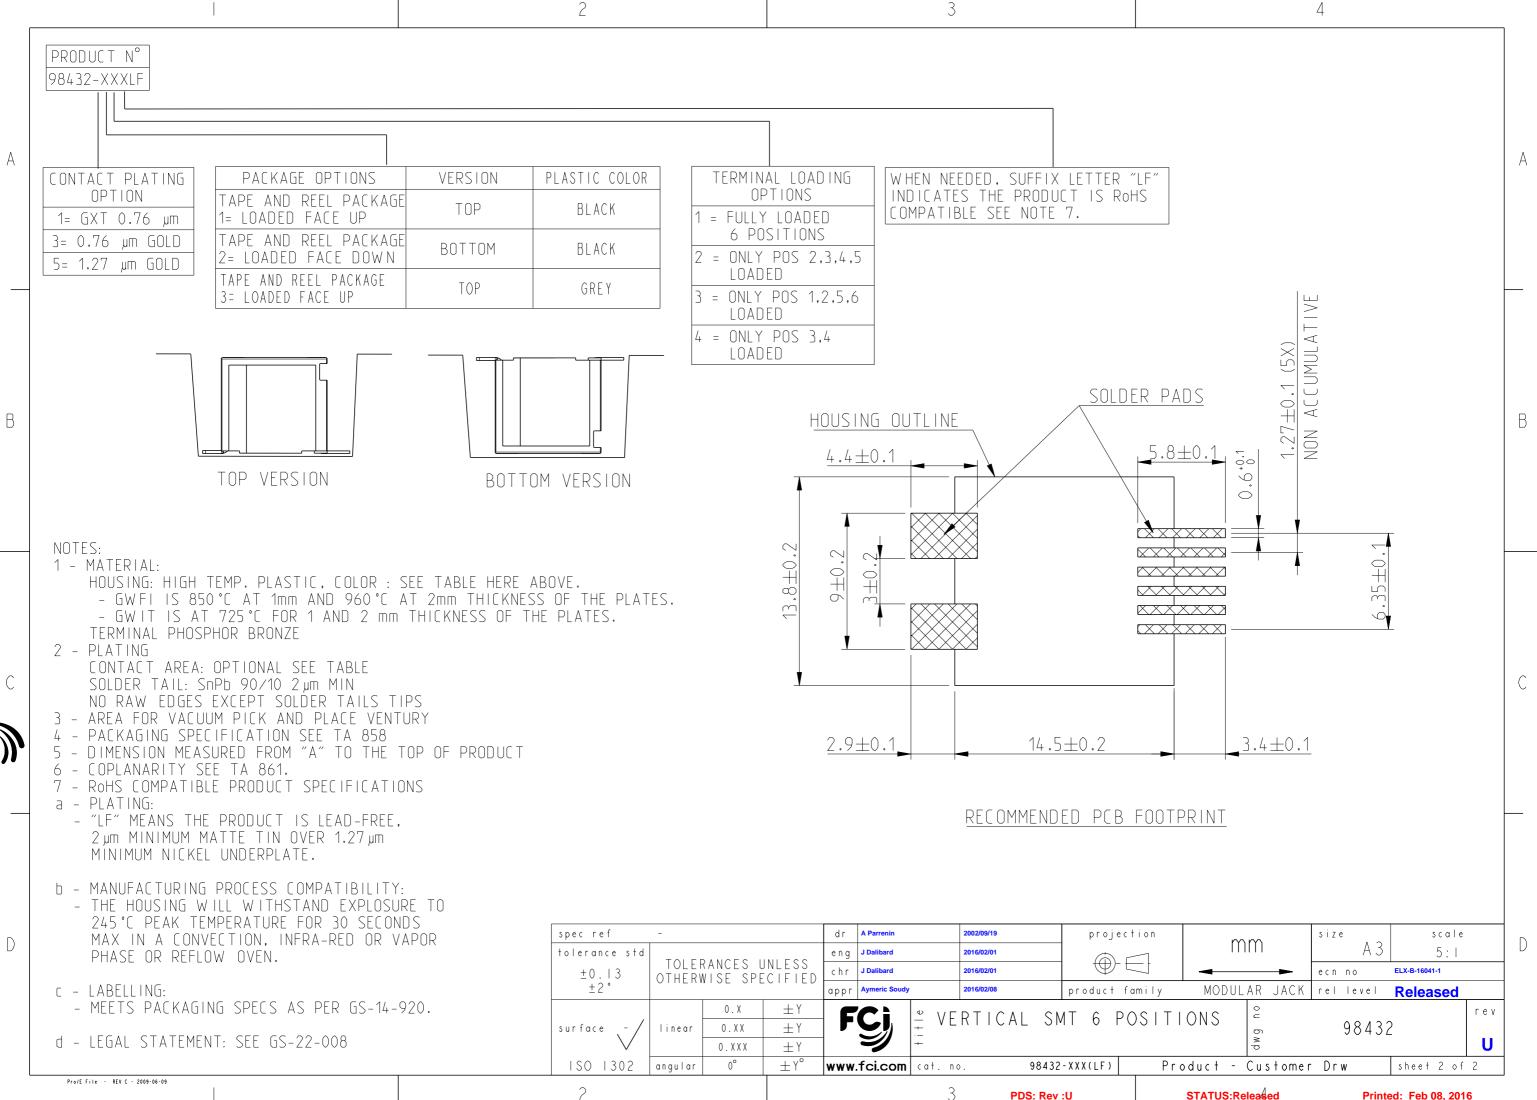

FCI

Copyright

2

## **X-ON Electronics**

Largest Supplier of Electrical and Electronic Components

Click to view similar products for Modular Connectors / Ethernet Connectors category:

Click to view products by Amphenol manufacturer:

Other Similar products are found below :

 RJE231881317T
 MP1010RX-1000
 MP44RX-1000
 GAX-3-66
 GAX-8-62
 93606-0253
 GD-A-44
 GDCX-PA-66-50
 GDCX-PN-64
 GDCX-PN-64

 PN-66
 GDCX-PN-66-50
 GDLX-A-66
 GDLX-A-88
 GDLX-N-66
 GDLX-S-88K
 GDTX-S-88-50
 GDX-PA-1010
 GLX-N-1010M-BLK

 GLX-N-44M
 GLX-S-88M-BLK
 GMX-N-1010
 GMX-S-1010
 GMX-S-66
 GMX-SMT2-N-1010
 GMX-SMT2-N-64-50
 GMX-SMT2-S6-88

 GMX-SMT4-N-88
 GPX-2-64
 GRT1-BT1-5
 GSGX-N-2-88
 GSX-NS2-88-3.05
 GSX-NS2-88-3.05-50
 GSX-NS-88-3.05-30
 GSX-NS-88-3.05-30

 3.05-50
 GSX-NS-88-3.68
 1-1775629-2
 GWLX