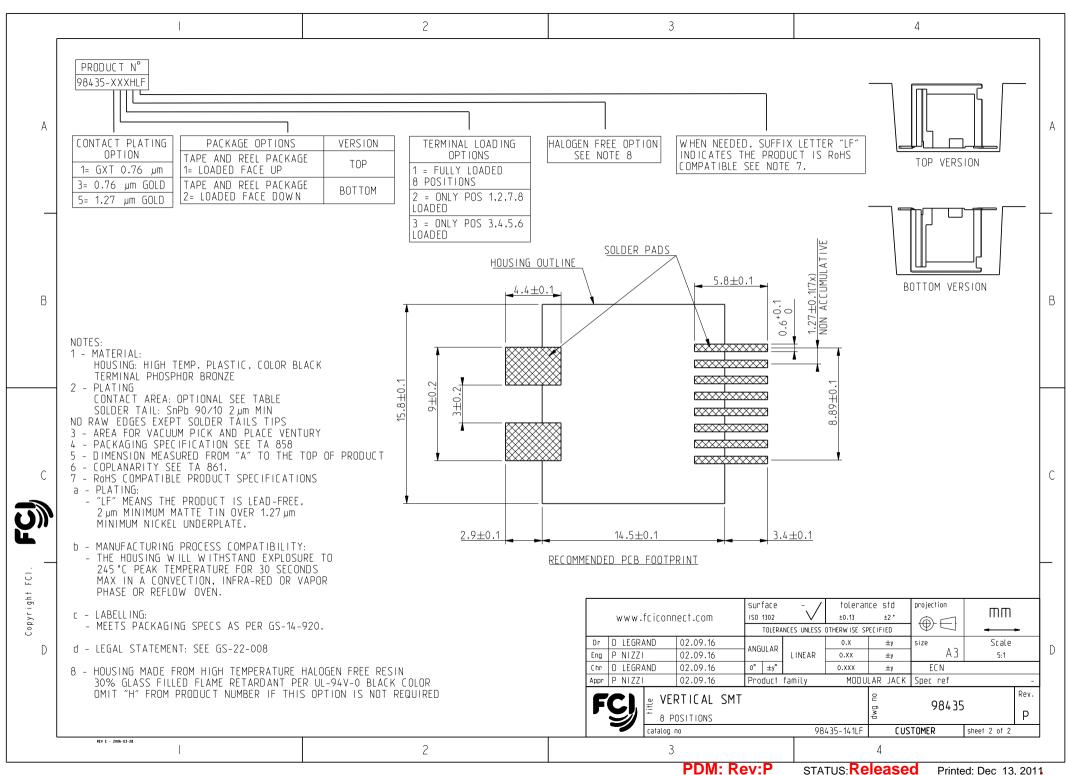

## **X-ON Electronics**

Largest Supplier of Electrical and Electronic Components

Click to view similar products for Modular Connectors / Ethernet Connectors category:

Click to view products by Amphenol manufacturer:

Other Similar products are found below:

RJE231881317T MP1010RX-1000 MP44RX-1000 GAX-3-66 GAX-8-62 93606-0253 GD-A-44 GDCX-PA-66-50 GDCX-PN-64 GDCX-PN-66 GDCX-PN-66-50 GDLX-A-66 GDLX-A-88 GDLX-N-66 GDLX-S-88K GDTX-S-88-50 GDX-PA-1010 GLX-N-1010M-BLK GLX-N-44M GLX-S-88M-BLK GMX-N-1010 GMX-S-1010 GMX-S-66 GMX-SMT2-N-1010 GMX-SMT2-N-64-50 GMX-SMT2-S6-88 GMX-SMT4-N-88 GPX-2-64 GRT1-BT1-5 GSGX-N-2-88 GSX-NS2-88-3.05 GSX-NS2-88-3.05-50 GSX-NS-88-3.05-30 GSX-NS-88-3.05-30 GSX-NS-88-3.05-50 GSX-NS-88-3.05-30 GSX-NS-88-3.05-50 GSX-NS-88-3.68 1-1775629-2 GWLX-S-88-GR GWLX-S9-88-YG