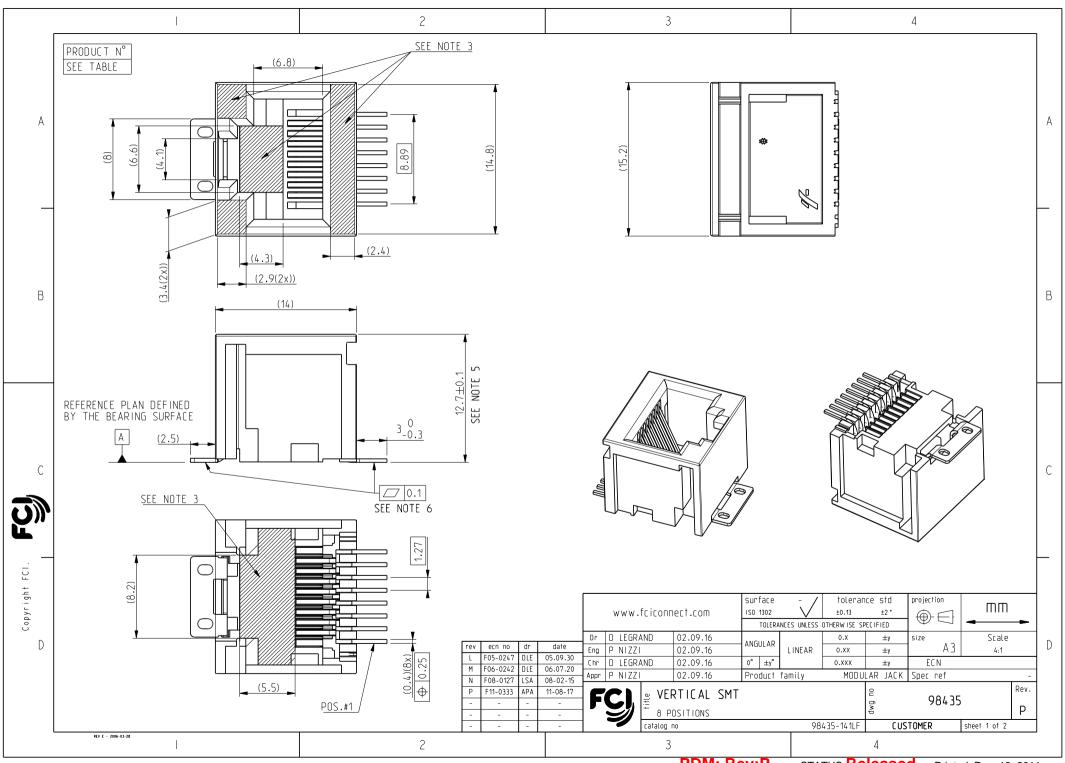

## **X-ON Electronics**

Largest Supplier of Electrical and Electronic Components

Click to view similar products for Modular Connectors / Ethernet Connectors category:

Click to view products by Amphenol manufacturer:

Other Similar products are found below:

RJE231881317T MP1010RX-1000 MP44RX-1000 GAX-3-66 GAX-8-62 93606-0253 GD-A-44 GDCX-PA-66-50 GDCX-PN-64 GDCX-PN-66 GDCX-PN-66-50 GDLX-A-66 GDLX-A-88 GDLX-N-66 GDLX-S-88K GDTX-S-88-50 GDX-PA-1010 GLX-N-1010M-BLK GLX-N-44M GLX-S-88M-BLK GMX-N-1010 GMX-S-1010 GMX-S-66 GMX-SMT2-N-1010 GMX-SMT2-N-64-50 GMX-SMT2-S6-88 GMX-SMT4-N-88 GPX-2-64 GRT1-BT1-5 GSGX-N-2-88 GSX-NS2-88-3.05 GSX-NS2-88-3.05-50 GSX-NS-88-3.05-30 GSX-NS-88-3.05-30 GSX-NS-88-3.05-50 GSX-NS-88-3.05-30 GSX-NS-88-3.05-50 GSX-NS-88-3.68 1-1775629-2 GWLX-S-88-GR GWLX-S9-88-Y