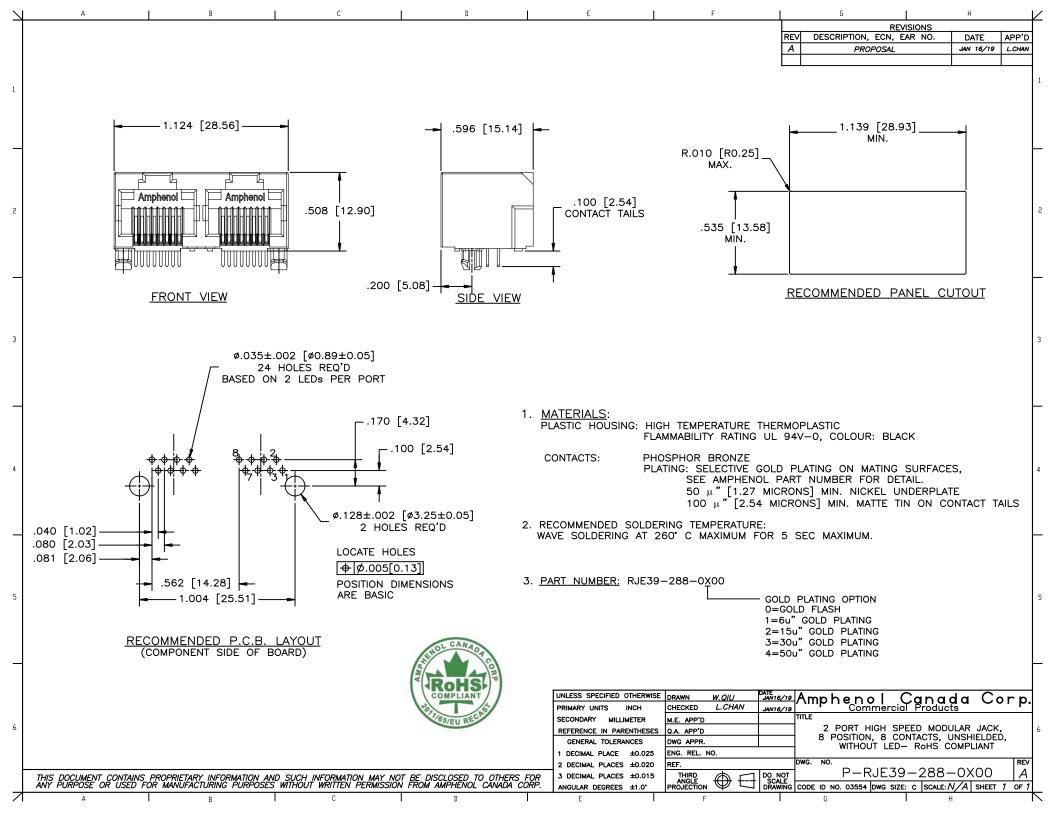

## **X-ON Electronics**

Largest Supplier of Electrical and Electronic Components

Click to view similar products for Modular Connectors / Ethernet Connectors category:

Click to view products by Amphenol manufacturer:

Other Similar products are found below:

RJE231881317T MP1010RX-1000 MP44RX-1000 GAX-3-66 GAX-8-62 93606-0253 GD-A-44 GDCX-PA-66-50 GDCX-PN-64 GDCX-PN-66 GDCX-PN-66-50 GDLX-A-66 GDLX-A-88 GDLX-N-66 GDLX-S-88K GDTX-S-88-50 GDX-PA-1010 GLX-N-1010M-BLK GLX-N-44M GLX-S-88M-BLK GMX-N-1010 GMX-S-1010 GMX-S-66 GMX-SMT2-N-1010 GMX-SMT2-N-64-50 GMX-SMT2-S6-88 GMX-SMT4-N-88 GPX-2-64 GRT1-BT1-5 GSGX-N-2-88 GSX-NS2-88-3.05 GSX-NS2-88-3.05-50 GSX-NS-88-3.05-30 GSX-NS-88-3.05-30 GSX-NS-88-3.05-50 GSX-NS-88-3.05-30 GSX-NS-88-3.05-50 GSX-NS-88-3.68 1-1775629-2 GWLX-S-88-GR GWLX-S9-88-YG