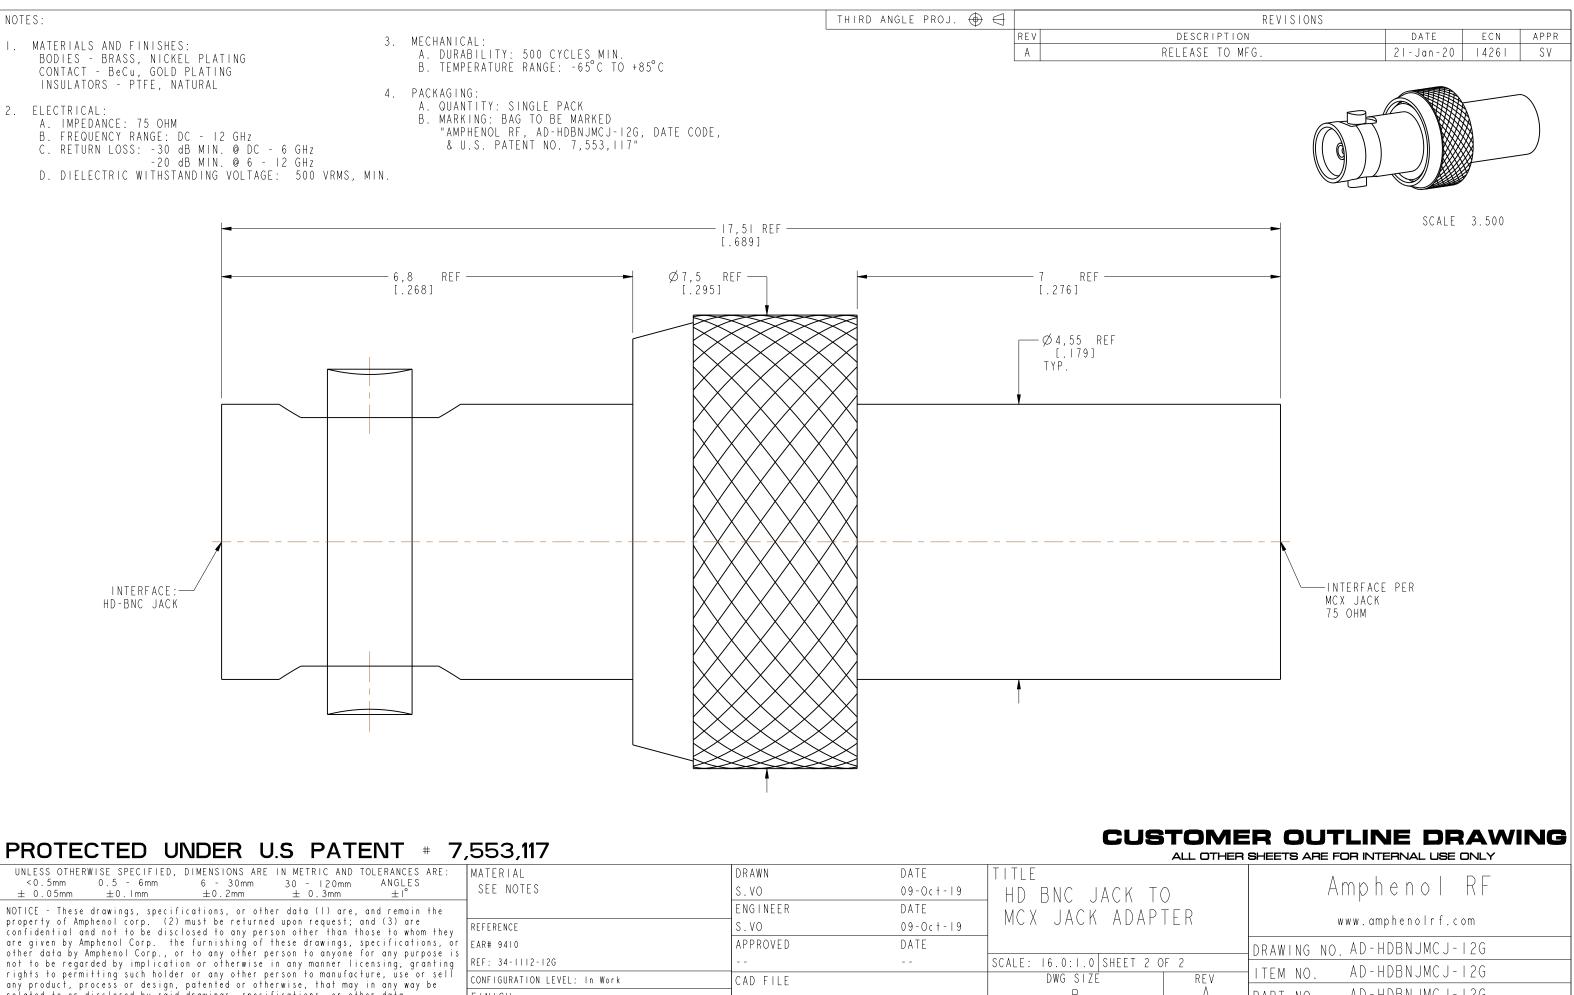

- 2. ELECTRICAL:

NOTES:



## PROTECTED UNDER U.S. PATENT # 7,553,117

|                                                                                                                                                                                                                                                                                                                                                                                                                                                                                                                                                                                                                                                                                                                                                               |