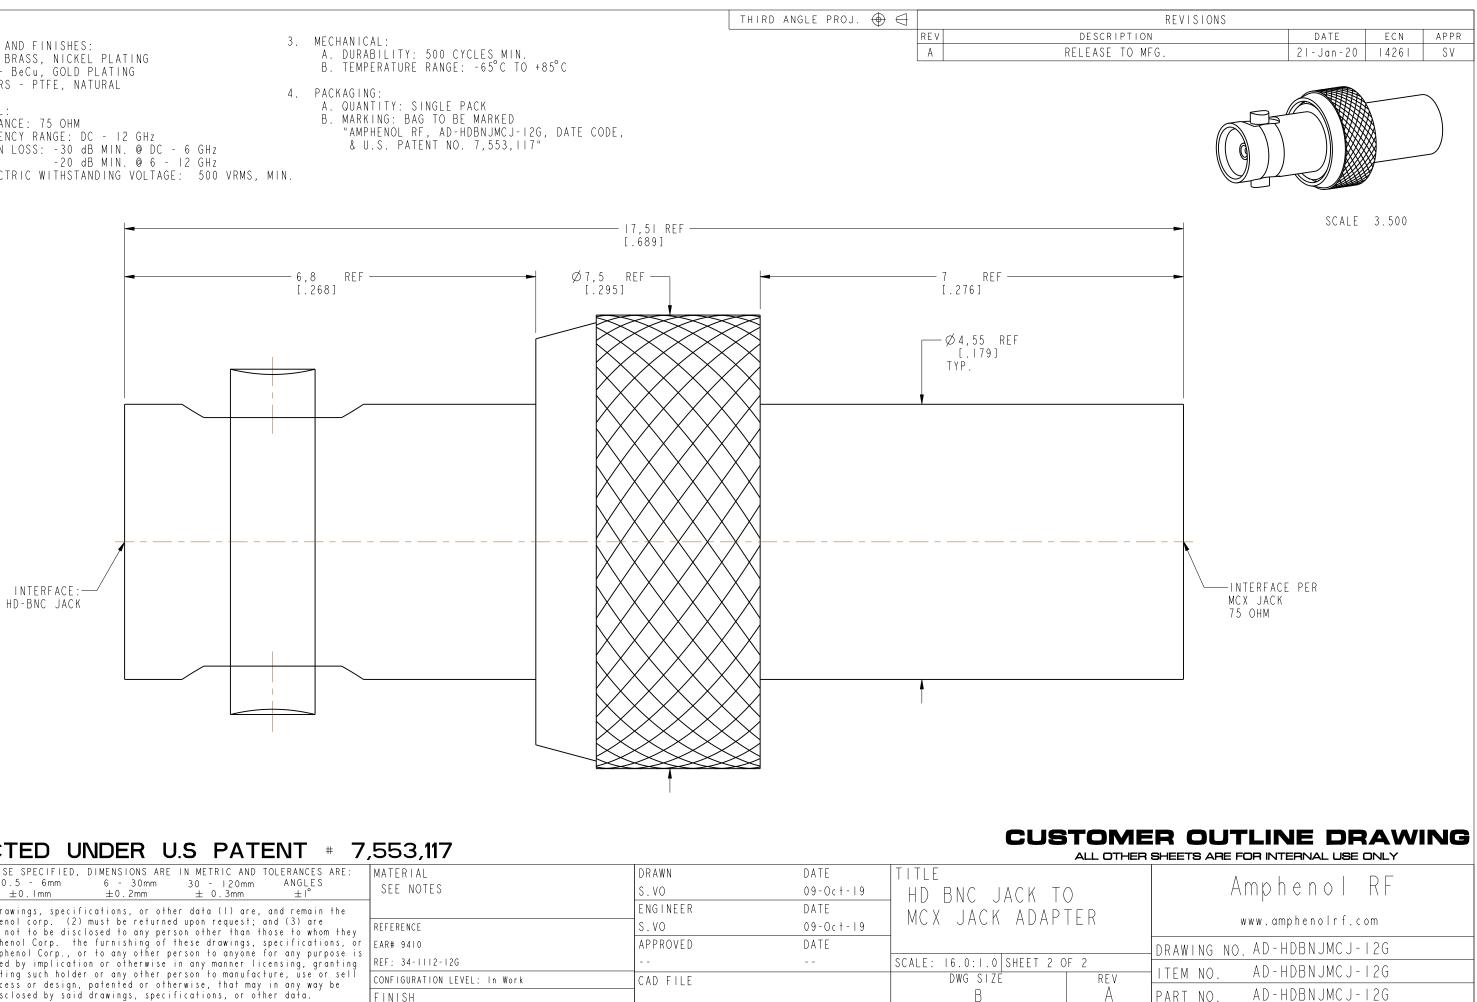

- 2. ELECTRICAL:

NOTES:



## PROTECTED UNDER U.S. PATENT # 7,553,117

|