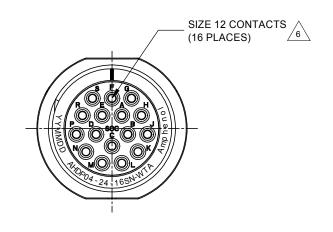

## 6 CONTACT SIZE AND WIRE RANGE:

| CONTACT | MIN. INSUL           | MAX. INSUL           | TYPICAL                   | CURRENT |
|---------|----------------------|----------------------|---------------------------|---------|
| SIZE    | O.D.                 | O.D.                 | WIRE RANGE                | RATING  |
| 12      | 3.40 mm<br>(.134 in) | 4.32 mm<br>(.170 in) | 10-14 AWG<br>(6.0-2.0mm²) | 25 AMPS |