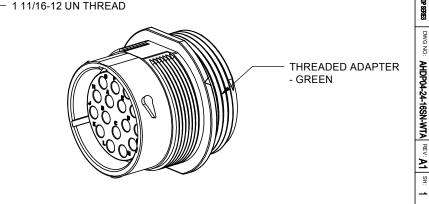

RENT LEAKAGE @ 1500 VOLTS AC.
- 3.3 INSULATION RESISTANCE: 1000 MEGOHM MIN @ 25°C.
- 3.4 MOISTURE RESISTANCE: IP67&IP69K (MATED CONDITION).
- 3.5 MATING CYCLE DURABILITY: 100 CYCLES
- 3.6 RoHS COMPLIANT
- 4. MATING PART: AHDP06-24-16P\* (\* = SEAL TYPE)
- 5. ALL DIMENSIONS ARE FOR REFERENCE USE ONLY.

## 6 CONTACT SIZE AND WIRE RANGE:

| CONTACT | MIN. INSUL           | MAX. INSUL           | TYPICAL                   | CURRENT |
|---------|----------------------|----------------------|---------------------------|---------|
| SIZE    | O.D.                 | O.D.                 | WIRE RANGE                | RATING  |
| 12      | 3.40 mm<br>(.134 in) | 4.32 mm<br>(.170 in) | 10-14 AWG<br>(6.0-2.0mm²) | 25 AMPS |



RECOMMENDED PANEL MOUNTING HOLE

RECOMMENDED PANEL THICKNESS:1.6 TO 4.7MM



|