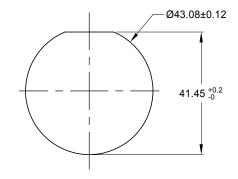

RECOMMENDED PANEL MOUNTING HOLE

RECOMMENDED PANEL THICKNESS:1.6 TO 4.7MM

|                                                                                                                                                                                                                                                                                                                                                                                                                                                                                                                                                                                                                                                                                                                                                                                                                                                                                                                                                                                                                                                                                                                                                                                                                                                                                                                                                                                                                                                                                                                                                                                                                                                                                                                                                                                                                                                                                                                                                                                                                                                                                                                                | AHDP04-2                                                                                        | 4-16SN-                                              | -WTA                                                                                   | REF:HD                                                  | IDP24-24-16SN-L024                      |      |  |  |
|--------------------------------------------------------------------------------------------------------------------------------------------------------------------------------------------------------------------------------------------------------------------------------------------------------------------------------------------------------------------------------------------------------------------------------------------------------------------------------------------------------------------------------------------------------------------------------------------------------------------------------------------------------------------------------------------------------------------------------------------------------------------------------------------------------------------------------------------------------------------------------------------------------------------------------------------------------------------------------------------------------------------------------------------------------------------------------------------------------------------------------------------------------------------------------------------------------------------------------------------------------------------------------------------------------------------------------------------------------------------------------------------------------------------------------------------------------------------------------------------------------------------------------------------------------------------------------------------------------------------------------------------------------------------------------------------------------------------------------------------------------------------------------------------------------------------------------------------------------------------------------------------------------------------------------------------------------------------------------------------------------------------------------------------------------------------------------------------------------------------------------|-------------------------------------------------------------------------------------------------|------------------------------------------------------|----------------------------------------------------------------------------------------|---------------------------------------------------------|-----------------------------------------|------|--|--|
|                                                                                                                                                                                                                                                                                                                                                                                                                                                                                                                                                                                                                                                                                                                                                                                                                                                                                                                                                                                                                                                                                                                                                                                                                                                                                                                                                                                                                                                                                                                                                                                                                                                                                                                                                                                                                                                                                                                                                                                                                                                                                                                                | PART NUMBER                                                                                     |                                                      |                                                                                        |                                                         | DESCRIPTION                             | ITEM |  |  |
| QUANTITY                                                                                                                                                                                                                                                                                                                                                                                                                                                                                                                                                                                                                                                                                                                                                                                                                                                                                                                                                                                                                                                                                                                                                                                                                                                                                                                                                                                                                                                                                                                                                                                                                                                                                                                                                                                                                                                                                                                                                                                                                                                                                                                       | MATERIALS LIST                                                                                  |                                                      |                                                                                        |                                                         |                                         |      |  |  |
|                                                                                                                                                                                                                                                                                                                                                                                                                                                                                                                                                                                                                                                                                                                                                                                                                                                                                                                                                                                                                                                                                                                                                                                                                                                                                                                                                                                                                                                                                                                                                                                                                                                                                                                                                                                                                                                                                                                                                                                                                                                                                                                                | UNLESS OTHERWISE SPECIFIED  1) All dimensions are in metric(mm).  2) Tolerances are as follows: |                                                      | NATURES                                                                                | DATE                                                    | Amphonol                                |      |  |  |
|                                                                                                                                                                                                                                                                                                                                                                                                                                                                                                                                                                                                                                                                                                                                                                                                                                                                                                                                                                                                                                                                                                                                                                                                                                                                                                                                                                                                                                                                                                                                                                                                                                                                                                                                                                                                                                                                                                                                                                                                                                                                                                                                |                                                                                                 |                                                      | BROOK.DING                                                                             | 11MAY20                                                 | Amphenol                                |      |  |  |
| 1 PL DEC ±0.30 2 PL DEC ±0.08  3 PL DEC ±0.08  3) Note reference =   X    Tractions ±1/64   CHECKED:   CHECKED |                                                                                                 | CHECKED:                                             | ORIONLI                                                                                | 12MAY20                                                 | Sine Systems - www.amphenol-sine.com    |      |  |  |
|                                                                                                                                                                                                                                                                                                                                                                                                                                                                                                                                                                                                                                                                                                                                                                                                                                                                                                                                                                                                                                                                                                                                                                                                                                                                                                                                                                                                                                                                                                                                                                                                                                                                                                                                                                                                                                                                                                                                                                                                                                                                                                                                |                                                                                                 | ENGINEER:                                            |                                                                                        |                                                         | 44724 Morley Drive                      |      |  |  |
| MATERIAL SPECIFICA                                                                                                                                                                                                                                                                                                                                                                                                                                                                                                                                                                                                                                                                                                                                                                                                                                                                                                                                                                                                                                                                                                                                                                                                                                                                                                                                                                                                                                                                                                                                                                                                                                                                                                                                                                                                                                                                                                                                                                                                                                                                                                             | TIONS:                                                                                          | APPROVAL:                                            | TOMMY.XIE                                                                              | 13MAY20                                                 | Clinton Township, MI 48036              |      |  |  |
| mare to ear to a to                                                                                                                                                                                                                                                                                                                                                                                                                                                                                                                                                                                                                                                                                                                                                                                                                                                                                                                                                                                                                                                                                                                                                                                                                                                                                                                                                                                                                                                                                                                                                                                                                                                                                                                                                                                                                                                                                                                                                                                                                                                                              |                                                                                                 | CUSTOMER:                                            |                                                                                        | •                                                       | RECEPT.,24 SZ,16-SOCKET,REVERSE         |      |  |  |
|                                                                                                                                                                                                                                                                                                                                                                                                                                                                                                                                                                                                                                                                                                                                                                                                                                                                                                                                                                                                                                                                                                                                                                                                                                                                                                                                                                                                                                                                                                                                                                                                                                                                                                                                                                                                                                                                                                                                                                                                                                                                                                                                |                                                                                                 |                                                      | NG IS SUPPLIED F                                                                       |                                                         | ARRANGEMENT, NORMAL SEAL, WTA, AHDP SEI |      |  |  |
| PROCESS SPECIFICATIONS:                                                                                                                                                                                                                                                                                                                                                                                                                                                                                                                                                                                                                                                                                                                                                                                                                                                                                                                                                                                                                                                                                                                                                                                                                                                                                                                                                                                                                                                                                                                                                                                                                                                                                                                                                                                                                                                                                                                                                                                                                                                                                                        |                                                                                                 | SPECIFICATI<br>SHOWN HER<br>THE AMPHEN<br>OF REPRODU | ONS AND PERFO<br>EON ARE THE PR<br>IOL CORPORATIO<br>JCTION ARE IMPL<br>ARE SUBJECT TO | RMANCE DATA<br>ROPERTY OF<br>DN. NO RIGHTS<br>LIED. ALL | B <b>C-</b> AHDP04-24-16SN-WTA          |      |  |  |
| NEXT ASSY: MANUFACTURING VARIATIONS. SCALE: NONE                                                                                                                                                                                                                                                                                                                                                                                                                                                                                                                                                                                                                                                                                                                                                                                                                                                                                                                                                                                                                                                                                                                                                                                                                                                                                                                                                                                                                                                                                                                                                                                                                                                                                                                                                                                                                                                                                                                                                                                                                                                                               |                                                                                                 | SCALE: NONE DURAMATE SHEET 1 OF                      | 1                                                                                      |                                                         |                                         |      |  |  |