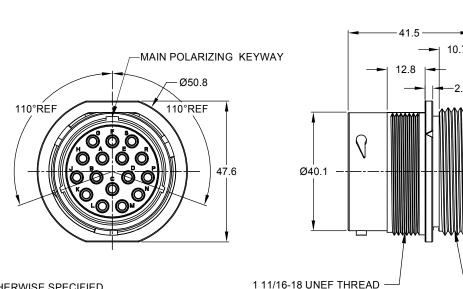

 REVISIONS

 REV
 ECO
 DESCRIPTION
 DATE
 BY
 APPR

 A1
 —
 RELEASE NEW DRAWING
 11MAY20
 BROOK
 TOMMY

NOTES: UNLESS OTHERWISE SPECIFIED

1. MATERIAL:

HOUSING: THERMOPLASTIC; BLACK

SEAL: SILICONE RUBBER

2. MODIFICATIONS: THREADED ADAPTER(WTA);

NORMAL DIA. WIRE SEAL.

## 3. SPECIFICATIONS:

- 3.1 OPERATING TEMPERATURE: -55°C TO +125°C.
- 3.2 DIELECTRIC WITHSTANDING VOLTAGE: LESS THAN 2 MILLIAMPS CURRENT LEAKAGE @ 1500 VOLTS AC.
- 3.3 INSULATION RESISTANCE: 1000 MEGOHM MIN @ 25°C.
- 3.4 MOISTURE RESISTANCE: IP67&IP69K (MATED CONDITION).
- 3.5 MATING CYCLE DURABILITY: 100 CYCLES
- 3.6 RoHS COMPLIANT
- 4. MATING PART: AHDP06-24-16P\* (\* = SEAL TYPE)
- 5. ALL DIMENSIONS ARE FOR REFERENCE USE ONLY.

## 6 CONTACT SIZE AND WIRE RANGE:

| CONTACT | MIN. INSUL           | MAX. INSUL           | TYPICAL                   | CURRENT |
|---------|----------------------|----------------------|---------------------------|---------|
| SIZE    | O.D.                 | O.D.                 | WIRE RANGE                | RATING  |
| 12      | 3.40 mm<br>(.134 in) | 4.32 mm<br>(.170 in) | 10-14 AWG<br>(6.0-2.0mm²) | 25 AMPS |

RECOMMENDED PANEL MOUNTING HOLE

RECOMMENDED PANEL THICKNESS:1.6 TO 4.7MM

|                                                                                                                                                                                                                                                                                                                                                                                                                                                                                                                                                                                                                                                                                                                                                                                                                                                                                                                                                                                                                                                                                                                                                                                                                                                                                                                                                                                                                                                                                                                                                                                                                                                                                                                                                                                                                                                                                                                                                                                                                                                                                                                                | AHDP04-2                                                                                        | 4-16SN-                                              | -WTA                                                                                   | REF:HD                                                  | IDP24-24-16SN-L024                      |      |  |  |
|--------------------------------------------------------------------------------------------------------------------------------------------------------------------------------------------------------------------------------------------------------------------------------------------------------------------------------------------------------------------------------------------------------------------------------------------------------------------------------------------------------------------------------------------------------------------------------------------------------------------------------------------------------------------------------------------------------------------------------------------------------------------------------------------------------------------------------------------------------------------------------------------------------------------------------------------------------------------------------------------------------------------------------------------------------------------------------------------------------------------------------------------------------------------------------------------------------------------------------------------------------------------------------------------------------------------------------------------------------------------------------------------------------------------------------------------------------------------------------------------------------------------------------------------------------------------------------------------------------------------------------------------------------------------------------------------------------------------------------------------------------------------------------------------------------------------------------------------------------------------------------------------------------------------------------------------------------------------------------------------------------------------------------------------------------------------------------------------------------------------------------|-------------------------------------------------------------------------------------------------|------------------------------------------------------|----------------------------------------------------------------------------------------|---------------------------------------------------------|-----------------------------------------|------|--|--|
|                                                                                                                                                                                                                                                                                                                                                                                                                                                                                                                                                                                                                                                                                                                                                                                                                                                                                                                                                                                                                                                                                                                                                                                                                                                                                                                                                                                                                                                                                                                                                                                                                                                                                                                                                                                                                                                                                                                                                                                                                                                                                                                                | PART NUMBER                                                                                     |                                                      |                                                                                        |                                                         | DESCRIPTION                             | ITEM |  |  |
| QUANTITY                                                                                                                                                                                                                                                                                                                                                                                                                                                                                                                                                                                                                                                                                                                                                                                                                                                                                                                                                                                                                                                                                                                                                                                                                                                                                                                                                                                                                                                                                                                                                                                                                                                                                                                                                                                                                                                                                                                                                                                                                                                                                                                       | MATERIALS LIST                                                                                  |                                                      |                                                                                        |                                                         |                                         |      |  |  |
|                                                                                                                                                                                                                                                                                                                                                                                                                                                                                                                                                                                                                                                                                                                                                                                                                                                                                                                                                                                                                                                                                                                                                                                                                                                                                                                                                                                                                                                                                                                                                                                                                                                                                                                                                                                                                                                                                                                                                                                                                                                                                                                                | UNLESS OTHERWISE SPECIFIED  1) All dimensions are in metric(mm).  2) Tolerances are as follows: |                                                      | NATURES                                                                                | DATE                                                    | Amphonol                                |      |  |  |
|                                                                                                                                                                                                                                                                                                                                                                                                                                                                                                                                                                                                                                                                                                                                                                                                                                                                                                                                                                                                                                                                                                                                                                                                                                                                                                                                                                                                                                                                                                                                                                                                                                                                                                                                                                                                                                                                                                                                                                                                                                                                                                                                |                                                                                                 |                                                      | BROOK.DING                                                                             | 11MAY20                                                 | Amphenol                                |      |  |  |
| 1 PL DEC ±0.30 2 PL DEC ±0.08  3 PL DEC ±0.08  3) Note reference =   X    Tractions ±1/64   CHECKED:   CHECKED |                                                                                                 | CHECKED:                                             | ORIONLI                                                                                | 12MAY20                                                 | Sine Systems - www.amphenol-sine.com    |      |  |  |
|                                                                                                                                                                                                                                                                                                                                                                                                                                                                                                                                                                                                                                                                                                                                                                                                                                                                                                                                                                                                                                                                                                                                                                                                                                                                                                                                                                                                                                                                                                                                                                                                                                                                                                                                                                                                                                                                                                                                                                                                                                                                                                                                |                                                                                                 | ENGINEER:                                            |                                                                                        |                                                         | 44724 Morley Drive                      |      |  |  |
| MATERIAL SPECIFICA                                                                                                                                                                                                                                                                                                                                                                                                                                                                                                                                                                                                                                                                                                                                                                                                                                                                                                                                                                                                                                                                                                                                                                                                                                                                                                                                                                                                                                                                                                                                                                                                                                                                                                                                                                                                                                                                                                                                                                                                                                                                                                             | TIONS:                                                                                          | APPROVAL:                                            | TOMMY.XIE                                                                              | 13MAY20                                                 | Clinton Township, MI 48036              |      |  |  |
| mare to ear to a to                                                                                                                                                                                                                                                                                                                                                                                                                                                                                                                                                                                                                                                                                                                                                                                                                                                                                                                                                                                                                                                                                                                                                                                                                                                                                                                                                                                                                                                                                                                                                                                                                                                                                                                                                                                                                                                                                                                                                                                                                                                                              |                                                                                                 | CUSTOMER:                                            |                                                                                        | •                                                       | RECEPT.,24 SZ,16-SOCKET,REVERSE         |      |  |  |
|                                                                                                                                                                                                                                                                                                                                                                                                                                                                                                                                                                                                                                                                                                                                                                                                                                                                                                                                                                                                                                                                                                                                                                                                                                                                                                                                                                                                                                                                                                                                                                                                                                                                                                                                                                                                                                                                                                                                                                                                                                                                                                                                |                                                                                                 |                                                      | NG IS SUPPLIED F                                                                       |                                                         | ARRANGEMENT, NORMAL SEAL, WTA, AHDP SEI |      |  |  |
| PROCESS SPECIFICATIONS:                                                                                                                                                                                                                                                                                                                                                                                                                                                                                                                                                                                                                                                                                                                                                                                                                                                                                                                                                                                                                                                                                                                                                                                                                                                                                                                                                                                                                                                                                                                                                                                                                                                                                                                                                                                                                                                                                                                                                                                                                                                                                                        |                                                                                                 | SPECIFICATI<br>SHOWN HER<br>THE AMPHEN<br>OF REPRODU | ONS AND PERFO<br>EON ARE THE PR<br>IOL CORPORATIO<br>JCTION ARE IMPL<br>ARE SUBJECT TO | RMANCE DATA<br>ROPERTY OF<br>DN. NO RIGHTS<br>LIED. ALL | B <b>C-</b> AHDP04-24-16SN-WTA          |      |  |  |
| NEXT ASSY: MANUFACTURING VARIATIONS. SCALE: NONE                                                                                                                                                                                                                                                                                                                                                                                                                                                                                                                                                                                                                                                                                                                                                                                                                                                                                                                                                                                                                                                                                                                                                                                                                                                                                                                                                                                                                                                                                                                                                                                                                                                                                                                                                                                                                                                                                                                                                                                                                                                                               |                                                                                                 | SCALE: NONE DURAMATE SHEET 1 OF                      | 1                                                                                      |                                                         |                                         |      |  |  |