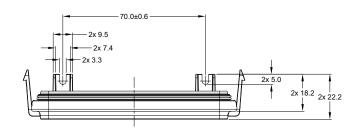

NOTES: UNLESS OTHERWISE SPECIFIED

- 1. MATERIAL: THERMOPLASTIC, BLACK

- SPECIFICATIONS:
   2.1 OPERATING TEMPERATURE: -55°C TO +125°C
   2.2 INSULATION RESISTANCE: 1000 MEGOHMS MIN @ 25°C
  - 2.3 MOISTURE RESISTANCE: IP69K ( MATED CONDITION )
    2.4 MATING CYCLE DURABILITY: 100 CYCLES

  - 2.5 RoHS COMPLIANT
- 3. THIS PRODUCT IS USED WITH AIPXE-325X4A-XXXX AND AIPXE-325X4B-XXXX ENCLOSURE (XXXX= ALL MODIFICATIONS)
- 4. ALL DIMENSIONS ARE FOR REFERENCE USE ONLY

|                                                                                                                                                                                                                                                                                                                                                                                                                                                                                                                                                                                                                                                                                                                                                                                                                                                                                                                                                                                                                                                                                                                                                                                                                                                                                                                                                                                                                                                                                                                                                                                                                                                                                                                                                                                                                                                                                                                                                                                                                                                                                                                                | AIPXE-325XBP-01 |                                                                                                                                                 |           |                    |                                      |         |                  |        |    |        |
|--------------------------------------------------------------------------------------------------------------------------------------------------------------------------------------------------------------------------------------------------------------------------------------------------------------------------------------------------------------------------------------------------------------------------------------------------------------------------------------------------------------------------------------------------------------------------------------------------------------------------------------------------------------------------------------------------------------------------------------------------------------------------------------------------------------------------------------------------------------------------------------------------------------------------------------------------------------------------------------------------------------------------------------------------------------------------------------------------------------------------------------------------------------------------------------------------------------------------------------------------------------------------------------------------------------------------------------------------------------------------------------------------------------------------------------------------------------------------------------------------------------------------------------------------------------------------------------------------------------------------------------------------------------------------------------------------------------------------------------------------------------------------------------------------------------------------------------------------------------------------------------------------------------------------------------------------------------------------------------------------------------------------------------------------------------------------------------------------------------------------------|-----------------|-------------------------------------------------------------------------------------------------------------------------------------------------|-----------|--------------------|--------------------------------------|---------|------------------|--------|----|--------|
|                                                                                                                                                                                                                                                                                                                                                                                                                                                                                                                                                                                                                                                                                                                                                                                                                                                                                                                                                                                                                                                                                                                                                                                                                                                                                                                                                                                                                                                                                                                                                                                                                                                                                                                                                                                                                                                                                                                                                                                                                                                                                                                                | PART NUMBER     |                                                                                                                                                 | ₹         | DESCRIPTION        |                                      |         |                  | ITE    | EM |        |
| QUANTITY                                                                                                                                                                                                                                                                                                                                                                                                                                                                                                                                                                                                                                                                                                                                                                                                                                                                                                                                                                                                                                                                                                                                                                                                                                                                                                                                                                                                                                                                                                                                                                                                                                                                                                                                                                                                                                                                                                                                                                                                                                                                                                                       |                 |                                                                                                                                                 | MA        | TERI               | ALS I                                | JIST    |                  |        |    | $\neg$ |
| UNLESS OTHERWISE SPECIFIED 1) All dimensions are in metric(mm). 2) Tolerances are as follows: 1 PL DEC 40.30   Fractions ±1/64 Angles ±1* 3) Note reference =   X                                                                                                                                                                                                                                                                                                                                                                                                                                                                                                                                                                                                                                                                                                                                                                                                                                                                                                                                                                                                                                                                                                                                                                                                                                                                                                                                                                                                                                                                                                                                                                                                                                                                                                                                                                                                                                                                                                                                                              |                 | DRAWN: SULENZHANG 15JAN20                                                                                                                       |           | S DATE             | Amphonol                             |         |                  |        | П  |        |
|                                                                                                                                                                                                                                                                                                                                                                                                                                                                                                                                                                                                                                                                                                                                                                                                                                                                                                                                                                                                                                                                                                                                                                                                                                                                                                                                                                                                                                                                                                                                                                                                                                                                                                                                                                                                                                                                                                                                                                                                                                                                                                                                |                 |                                                                                                                                                 |           | Amphenol           |                                      |         |                  |        |    |        |
|                                                                                                                                                                                                                                                                                                                                                                                                                                                                                                                                                                                                                                                                                                                                                                                                                                                                                                                                                                                                                                                                                                                                                                                                                                                                                                                                                                                                                                                                                                                                                                                                                                                                                                                                                                                                                                                                                                                                                                                                                                                                                                                                |                 | CHECKED:                                                                                                                                        | ORION.LI  | 16JAN20            | Sine Systems - www.amphenol-sine.com |         |                  |        |    |        |
|                                                                                                                                                                                                                                                                                                                                                                                                                                                                                                                                                                                                                                                                                                                                                                                                                                                                                                                                                                                                                                                                                                                                                                                                                                                                                                                                                                                                                                                                                                                                                                                                                                                                                                                                                                                                                                                                                                                                                                                                                                                                                                                                |                 | ENGINEER:                                                                                                                                       |           | 44724 Morley Drive |                                      |         |                  |        |    |        |
| MATERIAL SPECIFICA                                                                                                                                                                                                                                                                                                                                                                                                                                                                                                                                                                                                                                                                                                                                                                                                                                                                                                                                                                                                                                                                                                                                                                                                                                                                                                                                                                                                                                                                                                                                                                                                                                                                                                                                                                                                                                                                                                                                                                                                                                                                                                             | TIONS           | APPROVAL:                                                                                                                                       | TOMMY,XIE | 17JAN20            |                                      | Clintoi | n Township, MI 4 | 8036   |    | _      |
| and the state of t |                 | CUSTOMER:                                                                                                                                       |           | ARMOR IPX          |                                      |         |                  |        |    |        |
|                                                                                                                                                                                                                                                                                                                                                                                                                                                                                                                                                                                                                                                                                                                                                                                                                                                                                                                                                                                                                                                                                                                                                                                                                                                                                                                                                                                                                                                                                                                                                                                                                                                                                                                                                                                                                                                                                                                                                                                                                                                                                                                                |                 | SHOWN HEREON ARE THE PROPERTY OF<br>THE AMPHENOL CORPORATION. NO RIGHTS<br>OF REPRODUCTION ARE IMPLIED. ALL<br>DIMENSIONS ARE SUBJECT TO MORMAI |           |                    | BLANK PLATE                          |         |                  |        |    |        |
| PROCESS SPECIFICATIONS:                                                                                                                                                                                                                                                                                                                                                                                                                                                                                                                                                                                                                                                                                                                                                                                                                                                                                                                                                                                                                                                                                                                                                                                                                                                                                                                                                                                                                                                                                                                                                                                                                                                                                                                                                                                                                                                                                                                                                                                                                                                                                                        |                 |                                                                                                                                                 |           |                    | B C                                  | DWG NO  | AIPXE-325        | XBP-01 | A. | 3      |
| NEXT ASS'Y:                                                                                                                                                                                                                                                                                                                                                                                                                                                                                                                                                                                                                                                                                                                                                                                                                                                                                                                                                                                                                                                                                                                                                                                                                                                                                                                                                                                                                                                                                                                                                                                                                                                                                                                                                                                                                                                                                                                                                                                                                                                                                                                    |                 | MANUFACTURING VARIATIONS.                                                                                                                       |           | SCALE: NON         | ≣                                    |         | SHEET 1          | or 2   | П  |        |