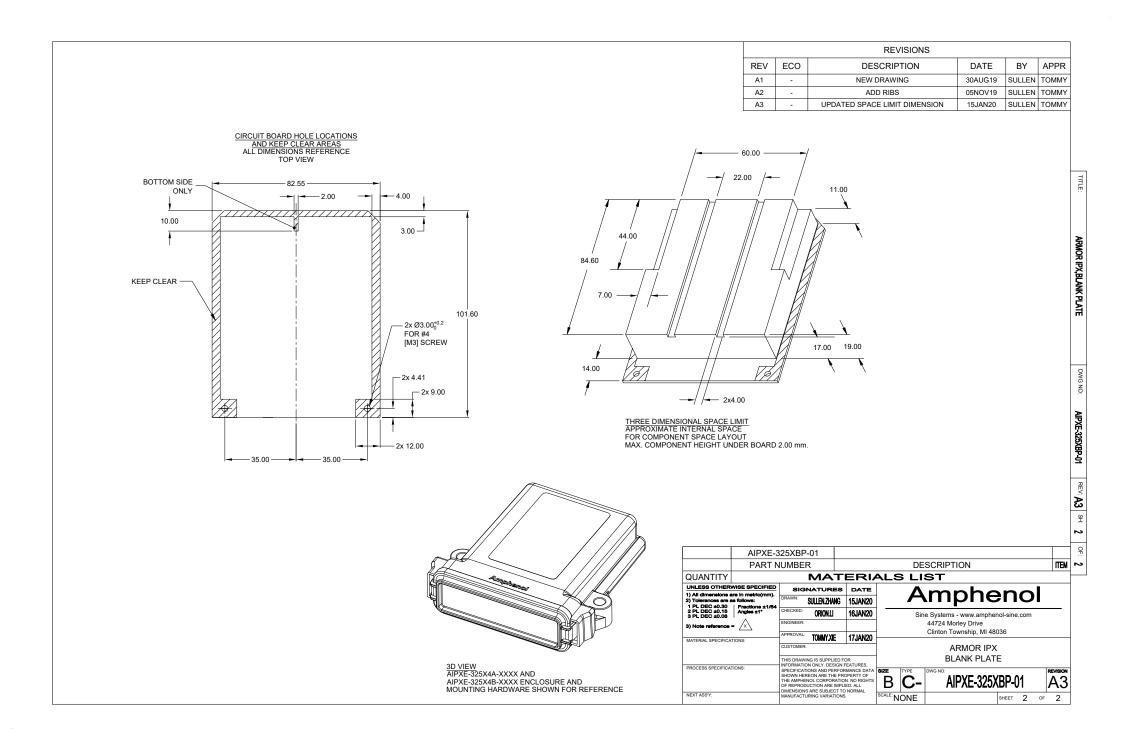

| REVISIONS |     |                               |         |        |       |  |  |  |  |  |  |
|-----------|-----|-------------------------------|---------|--------|-------|--|--|--|--|--|--|
| REV       | ECO | DESCRIPTION                   | DATE    | BY     | APPR  |  |  |  |  |  |  |
| A1        | -   | NEW DRAWING                   | 30AUG19 | SULLEN | TOMMY |  |  |  |  |  |  |
| A2        | -   | ADD RIBS                      | 05NOV19 | SULLEN | TOMMY |  |  |  |  |  |  |
| A3        | -   | UPDATED SPACE LIMIT DIMENSION | 15JAN20 | SULLEN | TOMMY |  |  |  |  |  |  |

NOTES: UNLESS OTHERWISE SPECIFIED

- 1. MATERIAL: THERMOPLASTIC, BLACK

- SPECIFICATIONS:
   2.1 OPERATING TEMPERATURE: -55°C TO +125°C
   2.2 INSULATION RESISTANCE: 1000 MEGOHMS MIN @ 25°C
  - 2.3 MOISTURE RESISTANCE: IP69K ( MATED CONDITION )
    2.4 MATING CYCLE DURABILITY: 100 CYCLES

  - 2.5 RoHS COMPLIANT
- 3. THIS PRODUCT IS USED WITH AIPXE-325X4A-XXXX AND AIPXE-325X4B-XXXX ENCLOSURE (XXXX= ALL MODIFICATIONS)
- 4. ALL DIMENSIONS ARE FOR REFERENCE USE ONLY

|                                                                                                                                                                                                                                                                                                                                                                                                                                                                                                                                                                                                                                                                                                                                                                                                                                                                                                                                                                                                                                                                                                                                                                                                                                                                                                                                                                                                                                                                                                                                                                                                                                                                                                                                                                                                                                                                                                                                                                                                                                                                                                                                | AIPXE-325XBP-01 |                                                                                                                                                 |           |                    |                                      |         |                  |        |    |        |
|--------------------------------------------------------------------------------------------------------------------------------------------------------------------------------------------------------------------------------------------------------------------------------------------------------------------------------------------------------------------------------------------------------------------------------------------------------------------------------------------------------------------------------------------------------------------------------------------------------------------------------------------------------------------------------------------------------------------------------------------------------------------------------------------------------------------------------------------------------------------------------------------------------------------------------------------------------------------------------------------------------------------------------------------------------------------------------------------------------------------------------------------------------------------------------------------------------------------------------------------------------------------------------------------------------------------------------------------------------------------------------------------------------------------------------------------------------------------------------------------------------------------------------------------------------------------------------------------------------------------------------------------------------------------------------------------------------------------------------------------------------------------------------------------------------------------------------------------------------------------------------------------------------------------------------------------------------------------------------------------------------------------------------------------------------------------------------------------------------------------------------|-----------------|-------------------------------------------------------------------------------------------------------------------------------------------------|-----------|--------------------|--------------------------------------|---------|------------------|--------|----|--------|
|                                                                                                                                                                                                                                                                                                                                                                                                                                                                                                                                                                                                                                                                                                                                                                                                                                                                                                                                                                                                                                                                                                                                                                                                                                                                                                                                                                                                                                                                                                                                                                                                                                                                                                                                                                                                                                                                                                                                                                                                                                                                                                                                | PART NUMBER     |                                                                                                                                                 | ₹         | DESCRIPTION        |                                      |         |                  | ITE    | EM |        |
| QUANTITY                                                                                                                                                                                                                                                                                                                                                                                                                                                                                                                                                                                                                                                                                                                                                                                                                                                                                                                                                                                                                                                                                                                                                                                                                                                                                                                                                                                                                                                                                                                                                                                                                                                                                                                                                                                                                                                                                                                                                                                                                                                                                                                       |                 |                                                                                                                                                 | MA        | TERI               | ALS I                                | JIST    |                  |        |    | $\neg$ |
| UNLESS OTHERWISE SPECIFIED 1) All dimensions are in metric(mm). 2) Tolerances are as follows: 1 PL DEC 40.30   Fractions ±1/64 Angles ±1* 3) Note reference =   X                                                                                                                                                                                                                                                                                                                                                                                                                                                                                                                                                                                                                                                                                                                                                                                                                                                                                                                                                                                                                                                                                                                                                                                                                                                                                                                                                                                                                                                                                                                                                                                                                                                                                                                                                                                                                                                                                                                                                              |                 | DRAWN: SULENZHANG 15JAN20                                                                                                                       |           | S DATE             | Amphonol                             |         |                  |        | П  |        |
|                                                                                                                                                                                                                                                                                                                                                                                                                                                                                                                                                                                                                                                                                                                                                                                                                                                                                                                                                                                                                                                                                                                                                                                                                                                                                                                                                                                                                                                                                                                                                                                                                                                                                                                                                                                                                                                                                                                                                                                                                                                                                                                                |                 |                                                                                                                                                 |           | Amphenol           |                                      |         |                  |        |    |        |
|                                                                                                                                                                                                                                                                                                                                                                                                                                                                                                                                                                                                                                                                                                                                                                                                                                                                                                                                                                                                                                                                                                                                                                                                                                                                                                                                                                                                                                                                                                                                                                                                                                                                                                                                                                                                                                                                                                                                                                                                                                                                                                                                |                 | CHECKED:                                                                                                                                        | ORION.LI  | 16JAN20            | Sine Systems - www.amphenol-sine.com |         |                  |        |    |        |
|                                                                                                                                                                                                                                                                                                                                                                                                                                                                                                                                                                                                                                                                                                                                                                                                                                                                                                                                                                                                                                                                                                                                                                                                                                                                                                                                                                                                                                                                                                                                                                                                                                                                                                                                                                                                                                                                                                                                                                                                                                                                                                                                |                 | ENGINEER:                                                                                                                                       |           | 44724 Morley Drive |                                      |         |                  |        |    |        |
| MATERIAL SPECIFICA                                                                                                                                                                                                                                                                                                                                                                                                                                                                                                                                                                                                                                                                                                                                                                                                                                                                                                                                                                                                                                                                                                                                                                                                                                                                                                                                                                                                                                                                                                                                                                                                                                                                                                                                                                                                                                                                                                                                                                                                                                                                                                             | TIONS           | APPROVAL:                                                                                                                                       | TOMMY,XIE | 17JAN20            |                                      | Clintoi | n Township, MI 4 | 8036   |    | _      |
| and the state of t |                 | CUSTOMER:                                                                                                                                       |           | ARMOR IPX          |                                      |         |                  |        |    |        |
|                                                                                                                                                                                                                                                                                                                                                                                                                                                                                                                                                                                                                                                                                                                                                                                                                                                                                                                                                                                                                                                                                                                                                                                                                                                                                                                                                                                                                                                                                                                                                                                                                                                                                                                                                                                                                                                                                                                                                                                                                                                                                                                                |                 | SHOWN HEREON ARE THE PROPERTY OF<br>THE AMPHENOL CORPORATION. NO RIGHTS<br>OF REPRODUCTION ARE IMPLIED. ALL<br>DIMENSIONS ARE SUBJECT TO MORMAI |           |                    | BLANK PLATE                          |         |                  |        |    |        |
| PROCESS SPECIFICATIONS:                                                                                                                                                                                                                                                                                                                                                                                                                                                                                                                                                                                                                                                                                                                                                                                                                                                                                                                                                                                                                                                                                                                                                                                                                                                                                                                                                                                                                                                                                                                                                                                                                                                                                                                                                                                                                                                                                                                                                                                                                                                                                                        |                 |                                                                                                                                                 |           |                    | B C                                  | DWG NO  | AIPXE-325        | XBP-01 | A. | 3      |
| NEXT ASS'Y:                                                                                                                                                                                                                                                                                                                                                                                                                                                                                                                                                                                                                                                                                                                                                                                                                                                                                                                                                                                                                                                                                                                                                                                                                                                                                                                                                                                                                                                                                                                                                                                                                                                                                                                                                                                                                                                                                                                                                                                                                                                                                                                    |                 | MANUFACTURING VARIATIONS.                                                                                                                       |           | SCALE: NON         | ≣                                    |         | SHEET 1          | or 2   | П  |        |