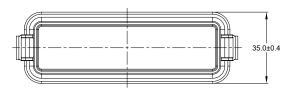

NOTES: UNLESS OTHERWISE SPECIFIED

- 1. MATERIAL: THERMOPLASTIC, BLACK

- SPECIFICATIONS:
   2.1 OPERATING TEMPERATURE: -55°C TO +125°C
   2.2 INSULATION RESISTANCE: 1000 MEGOHMS MIN @ 25°C
  - 2.3 MOISTURE RESISTANCE: IP69K ( MATED CONDITION )
    2.4 MATING CYCLE DURABILITY: 100 CYCLES

  - 2.5 RoHS COMPLIANT
- 3. THIS PRODUCT IS USED WITH AIPXE-325X4A-XXXX AND AIPXE-325X4B-XXXX ENCLOSURE (XXXX= ALL MODIFICATIONS)
- 4. ALL DIMENSIONS ARE FOR REFERENCE USE ONLY

|                                                                                                                                                                                                                                                                                                                                                                                                                                                                                                                                                                                                                                                                                                                                                                                                                                                                                                                                                                                                                                                                                                                                                                                                                                                                                                                                                                                                                                                                                                                                                                                                                                                                                                                                                                                                                                                                                                                                                                                                                                                                                                                                | AIPXE-325XBP-01 |                                                                                                                                                 |           |                    |                                      |         |                  |        |    |        |
|--------------------------------------------------------------------------------------------------------------------------------------------------------------------------------------------------------------------------------------------------------------------------------------------------------------------------------------------------------------------------------------------------------------------------------------------------------------------------------------------------------------------------------------------------------------------------------------------------------------------------------------------------------------------------------------------------------------------------------------------------------------------------------------------------------------------------------------------------------------------------------------------------------------------------------------------------------------------------------------------------------------------------------------------------------------------------------------------------------------------------------------------------------------------------------------------------------------------------------------------------------------------------------------------------------------------------------------------------------------------------------------------------------------------------------------------------------------------------------------------------------------------------------------------------------------------------------------------------------------------------------------------------------------------------------------------------------------------------------------------------------------------------------------------------------------------------------------------------------------------------------------------------------------------------------------------------------------------------------------------------------------------------------------------------------------------------------------------------------------------------------|-----------------|-------------------------------------------------------------------------------------------------------------------------------------------------|-----------|--------------------|--------------------------------------|---------|------------------|--------|----|--------|
|                                                                                                                                                                                                                                                                                                                                                                                                                                                                                                                                                                                                                                                                                                                                                                                                                                                                                                                                                                                                                                                                                                                                                                                                                                                                                                                                                                                                                                                                                                                                                                                                                                                                                                                                                                                                                                                                                                                                                                                                                                                                                                                                | PART NUMBER     |                                                                                                                                                 | ₹         | DESCRIPTION        |                                      |         |                  | ITE    | EM |        |
| QUANTITY                                                                                                                                                                                                                                                                                                                                                                                                                                                                                                                                                                                                                                                                                                                                                                                                                                                                                                                                                                                                                                                                                                                                                                                                                                                                                                                                                                                                                                                                                                                                                                                                                                                                                                                                                                                                                                                                                                                                                                                                                                                                                                                       |                 |                                                                                                                                                 | MA        | TERI               | ALS I                                | JIST    |                  |        |    | $\neg$ |
| UNLESS OTHERWISE SPECIFIED 1) All dimensions are in metric(mm). 2) Tolerances are as follows: 1 PL DEC 40.30   Fractions ±1/64 Angles ±1* 3) Note reference =   X                                                                                                                                                                                                                                                                                                                                                                                                                                                                                                                                                                                                                                                                                                                                                                                                                                                                                                                                                                                                                                                                                                                                                                                                                                                                                                                                                                                                                                                                                                                                                                                                                                                                                                                                                                                                                                                                                                                                                              |                 | DRAWN: SULENZHANG 15JAN20                                                                                                                       |           | S DATE             | Amphonol                             |         |                  |        | П  |        |
|                                                                                                                                                                                                                                                                                                                                                                                                                                                                                                                                                                                                                                                                                                                                                                                                                                                                                                                                                                                                                                                                                                                                                                                                                                                                                                                                                                                                                                                                                                                                                                                                                                                                                                                                                                                                                                                                                                                                                                                                                                                                                                                                |                 |                                                                                                                                                 |           | Amphenol           |                                      |         |                  |        |    |        |
|                                                                                                                                                                                                                                                                                                                                                                                                                                                                                                                                                                                                                                                                                                                                                                                                                                                                                                                                                                                                                                                                                                                                                                                                                                                                                                                                                                                                                                                                                                                                                                                                                                                                                                                                                                                                                                                                                                                                                                                                                                                                                                                                |                 | CHECKED:                                                                                                                                        | ORION.LI  | 16JAN20            | Sine Systems - www.amphenol-sine.com |         |                  |        |    |        |
|                                                                                                                                                                                                                                                                                                                                                                                                                                                                                                                                                                                                                                                                                                                                                                                                                                                                                                                                                                                                                                                                                                                                                                                                                                                                                                                                                                                                                                                                                                                                                                                                                                                                                                                                                                                                                                                                                                                                                                                                                                                                                                                                |                 | ENGINEER:                                                                                                                                       |           | 44724 Morley Drive |                                      |         |                  |        |    |        |
| MATERIAL SPECIFICA                                                                                                                                                                                                                                                                                                                                                                                                                                                                                                                                                                                                                                                                                                                                                                                                                                                                                                                                                                                                                                                                                                                                                                                                                                                                                                                                                                                                                                                                                                                                                                                                                                                                                                                                                                                                                                                                                                                                                                                                                                                                                                             | TIONS           | APPROVAL:                                                                                                                                       | TOMMY,XIE | 17JAN20            |                                      | Clintoi | n Township, MI 4 | 8036   |    | _      |
| and the state of t |                 | CUSTOMER:                                                                                                                                       |           | ARMOR IPX          |                                      |         |                  |        |    |        |
|                                                                                                                                                                                                                                                                                                                                                                                                                                                                                                                                                                                                                                                                                                                                                                                                                                                                                                                                                                                                                                                                                                                                                                                                                                                                                                                                                                                                                                                                                                                                                                                                                                                                                                                                                                                                                                                                                                                                                                                                                                                                                                                                |                 | SHOWN HEREON ARE THE PROPERTY OF<br>THE AMPHENOL CORPORATION. NO RIGHTS<br>OF REPRODUCTION ARE IMPLIED. ALL<br>DIMENSIONS ARE SUBJECT TO MORMAI |           |                    | BLANK PLATE                          |         |                  |        |    |        |
| PROCESS SPECIFICATIONS:                                                                                                                                                                                                                                                                                                                                                                                                                                                                                                                                                                                                                                                                                                                                                                                                                                                                                                                                                                                                                                                                                                                                                                                                                                                                                                                                                                                                                                                                                                                                                                                                                                                                                                                                                                                                                                                                                                                                                                                                                                                                                                        |                 |                                                                                                                                                 |           |                    | B C                                  | DWG NO  | AIPXE-325        | XBP-01 | A. | 3      |
| NEXT ASS'Y:                                                                                                                                                                                                                                                                                                                                                                                                                                                                                                                                                                                                                                                                                                                                                                                                                                                                                                                                                                                                                                                                                                                                                                                                                                                                                                                                                                                                                                                                                                                                                                                                                                                                                                                                                                                                                                                                                                                                                                                                                                                                                                                    |                 | MANUFACTURING VARIATIONS.                                                                                                                       |           | SCALE: NON         | ≣                                    |         | SHEET 1          | or 2   | П  |        |