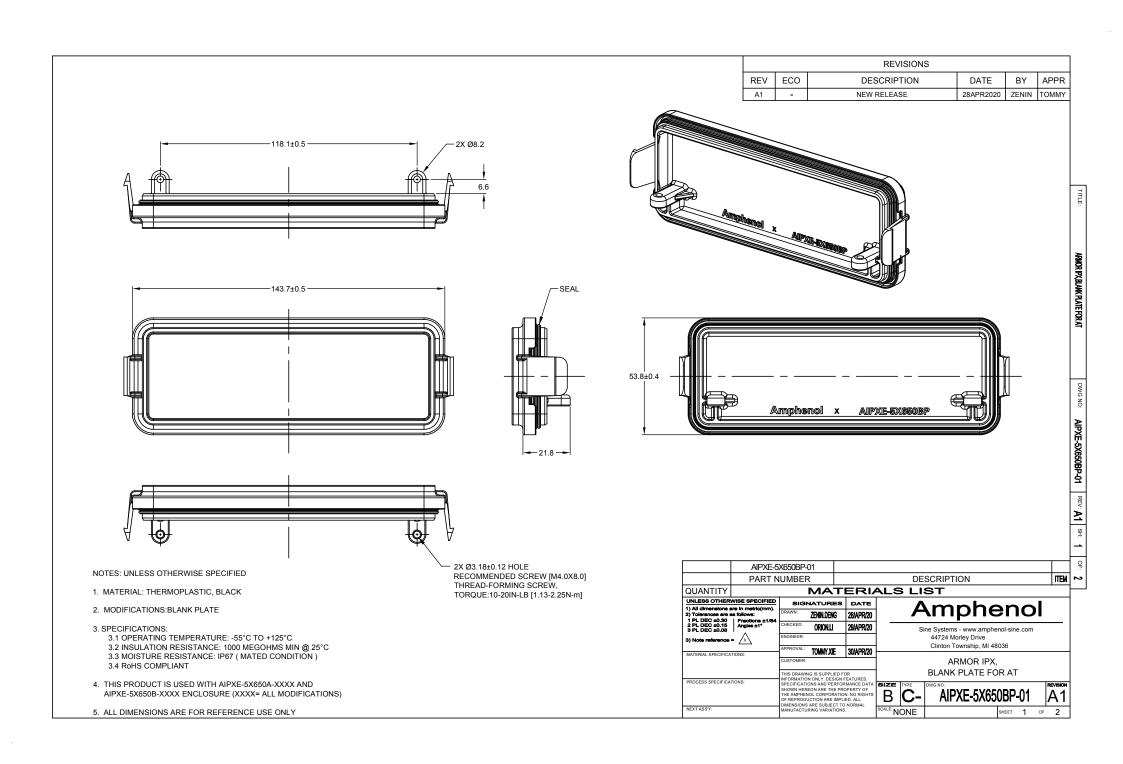

## **X-ON Electronics**

Largest Supplier of Electrical and Electronic Components

Click to view similar products for Automotive Connectors category:

Click to view products by Amphenol manufacturer:

Other Similar products are found below:

003-018-000 60403001 60993906-B M902-2131 M902-2161 72.330.1035.1 73.353.4028.0 F119300-B F166900 F258300-B F358300-B F407400 F444110 F487000 F509500B-B 827153-1 8N1515-32-24P 9-1326729-8 925474-1 928905-1 964562-4 968782-1 GT17SA-8DS-HU 98891-1012 98947-1016 12004475-L 12010290 12010309-B 12015454 12020219-B 12020308 12041318-B 12052225-L 12052466 12059125 12064869 12004327-B 12010503-B 12015308 12015384 12015909 1-21030-1 12041254 12041318 12047946-B 12047957 12047957-L 12059473 12066261 12110546