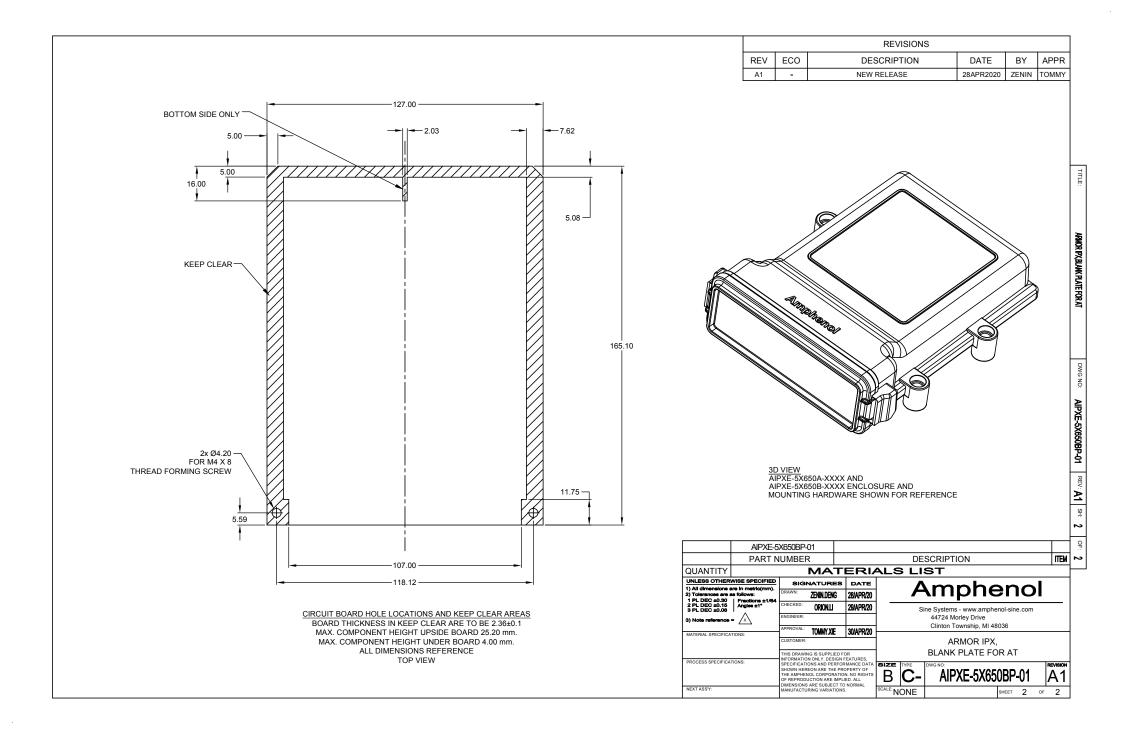

## **X-ON Electronics**

Largest Supplier of Electrical and Electronic Components

Click to view similar products for Automotive Connectors category:

Click to view products by Amphenol manufacturer:

Other Similar products are found below:

003-018-000 60403001 60993906-B M902-2131 M902-2161 72.330.1035.1 73.353.4028.0 F119300-B F166900 F258300-B F358300-B F407400 F444110 F487000 F509500B-B 827153-1 8N1515-32-24P 9-1326729-8 925474-1 928905-1 964562-4 968782-1 GT17SA-8DS-HU 98891-1012 98947-1016 12004475-L 12010290 12010309-B 12015454 12020219-B 12020308 12041318-B 12052225-L 12052466 12059125 12064869 12004327-B 12010503-B 12015308 12015384 12015909 1-21030-1 12041254 12041318 12047946-B 12047957 12047957-L 12059473 12066261 12110546