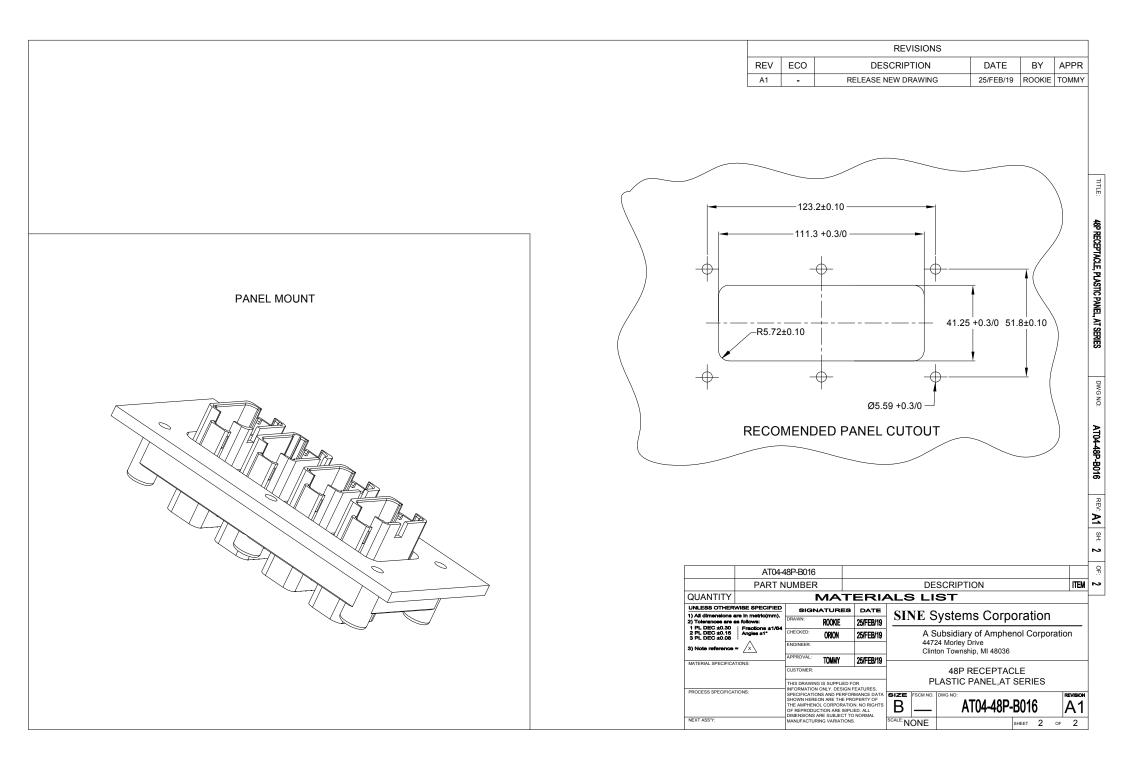

## **X-ON Electronics**

Largest Supplier of Electrical and Electronic Components

Click to view similar products for Automotive Connectors category:

Click to view products by Amphenol manufacturer:

Other Similar products are found below :

003-018-000 60403001 60993906-B M902-2131 M902-2161 72.330.1035.1 73.353.4028.0 F119300-B F166900 F258300-B F358300-B F407400 F444110 F487000 F509500B-B 827153-1 8N1515-32-24P 9-1326729-8 925474-1 928905-1 964562-4 968782-1 GT17SA-8DS-HU 98891-1012 98947-1016 12004475-L 12010290 12010309-B 12015454 12020219-B 12020308 12041318-B 12052225-L 12052466 12059125 12064869 12004327-B 12010503-B 12015308 12015384 12015909 1-21030-1 12041254 12041318 12047946-B 12047957 12047957-L 12059473 12066261 12110546