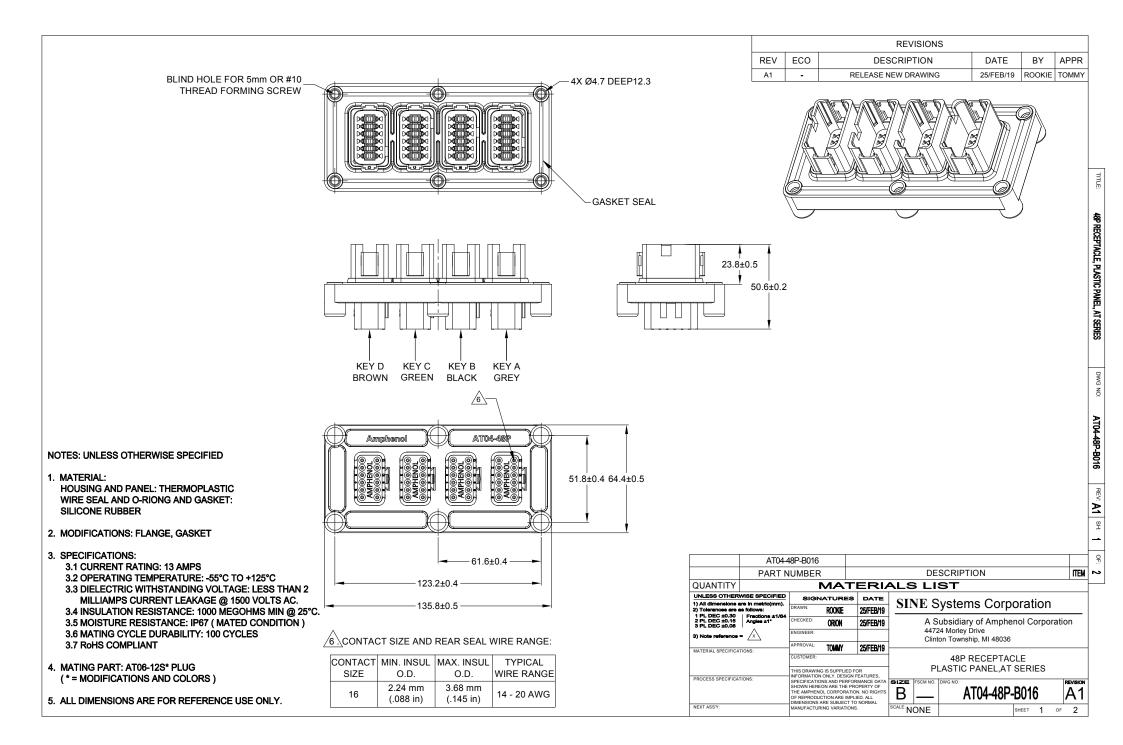

## **X-ON Electronics**

Largest Supplier of Electrical and Electronic Components

Click to view similar products for Automotive Connectors category:

Click to view products by Amphenol manufacturer:

Other Similar products are found below :

003-018-000 60403001 60993906-B M902-2131 M902-2161 72.330.1035.1 73.353.4028.0 F119300-B F166900 F258300-B F358300-B F407400 F444110 F487000 F509500B-B 827153-1 8N1515-32-24P 9-1326729-8 925474-1 928905-1 964562-4 968782-1 GT17SA-8DS-HU 98891-1012 98947-1016 12004475-L 12010290 12010309-B 12015454 12020219-B 12020308 12041318-B 12052225-L 12052466 12059125 12064869 12004327-B 12010503-B 12015308 12015384 12015909 1-21030-1 12041254 12041318 12047946-B 12047957 12047957-L 12059473 12066261 12110546