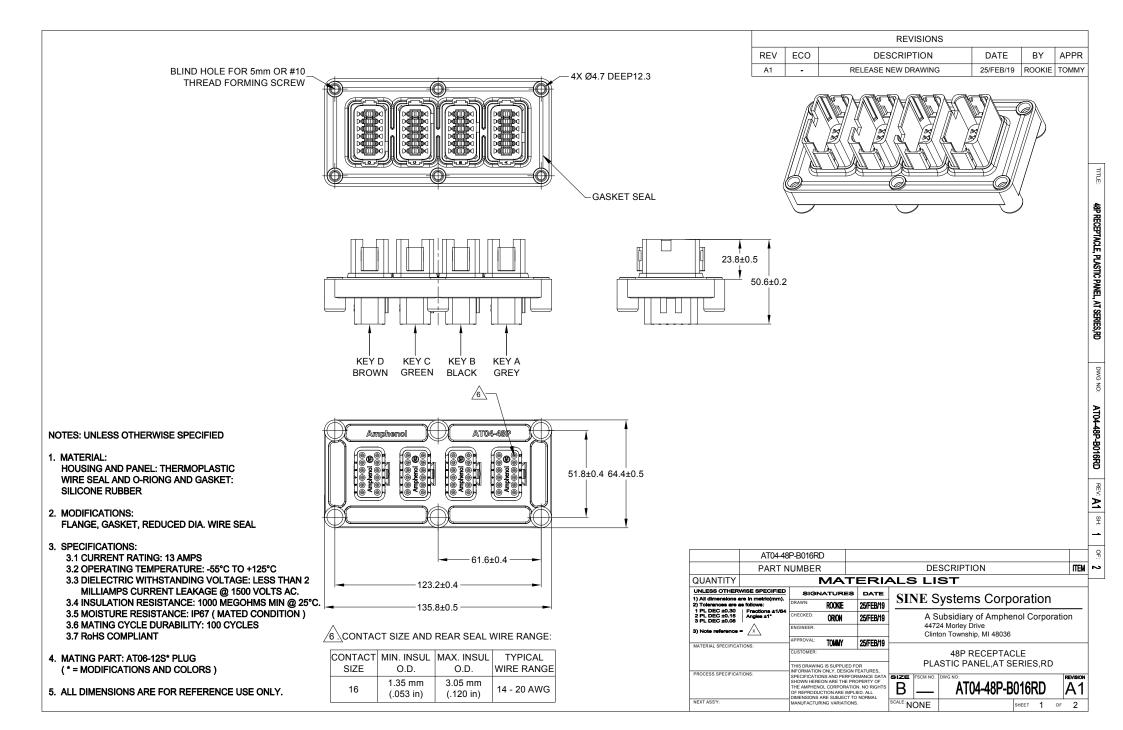

## **X-ON Electronics**

Largest Supplier of Electrical and Electronic Components

Click to view similar products for Automotive Connectors category:

Click to view products by Amphenol manufacturer:

Other Similar products are found below:

003-018-000 60403001 60993906-B M902-2131 M902-2161 72.330.1035.1 73.353.4028.0 F119300-B F166900 F258300-B F358300-B F407400 F444110 F487000 F509500B-B 827153-1 8N1515-32-24P 9-1326729-8 925474-1 928905-1 964562-4 968782-1 GT17SA-8DS-HU 98891-1012 98947-1016 12004475-L 12010290 12010309-B 12015454 12020219-B 12020308 12041318-B 12052225-L 12052466 12059125 12064869 12004327-B 12010503-B 12015308 12015384 12015909 1-21030-1 12041254 12041318 12047946-B 12047957 12047957-L 12059473 12066261 12110546