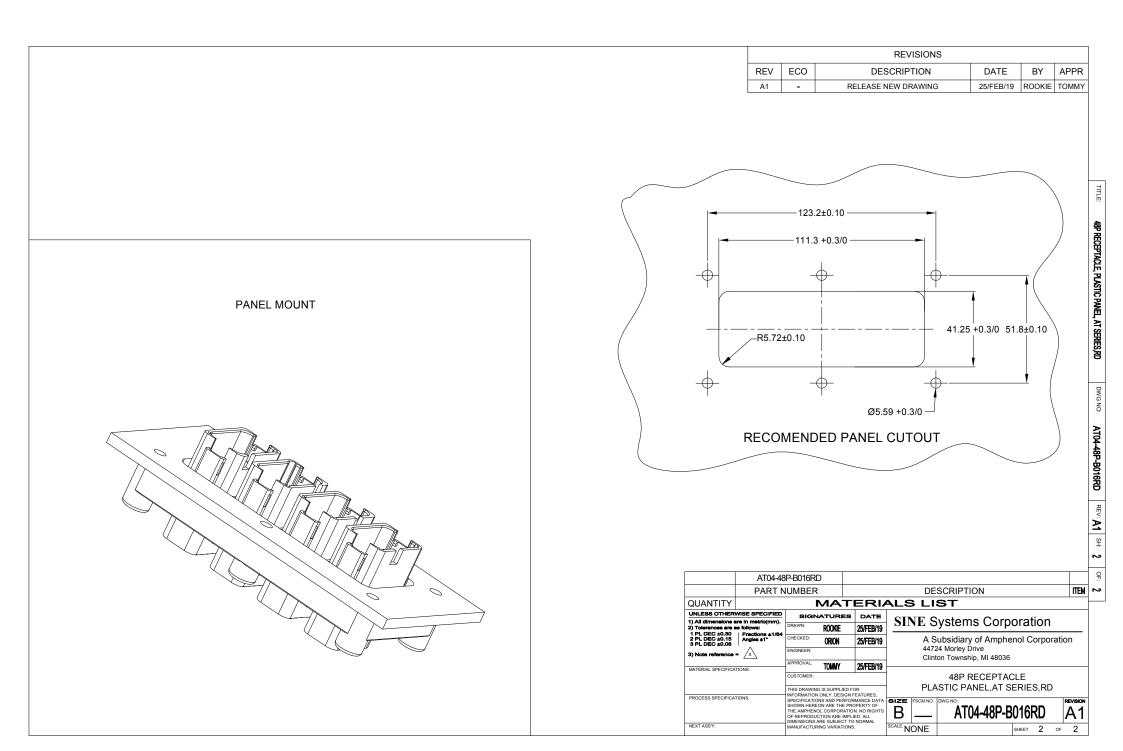

## **X-ON Electronics**

Largest Supplier of Electrical and Electronic Components

Click to view similar products for Automotive Connectors category:

Click to view products by Amphenol manufacturer:

Other Similar products are found below:

003-018-000 60403001 60993906-B M902-2131 M902-2161 72.330.1035.1 73.353.4028.0 F119300-B F166900 F258300-B F358300-B F407400 F444110 F487000 F509500B-B 827153-1 8N1515-32-24P 9-1326729-8 925474-1 928905-1 964562-4 968782-1 GT17SA-8DS-HU 98891-1012 98947-1016 12004475-L 12010290 12010309-B 12015454 12020219-B 12020308 12041318-B 12052225-L 12052466 12059125 12064869 12004327-B 12010503-B 12015308 12015384 12015909 1-21030-1 12041254 12041318 12047946-B 12047957 12047957-L 12059473 12066261 12110546