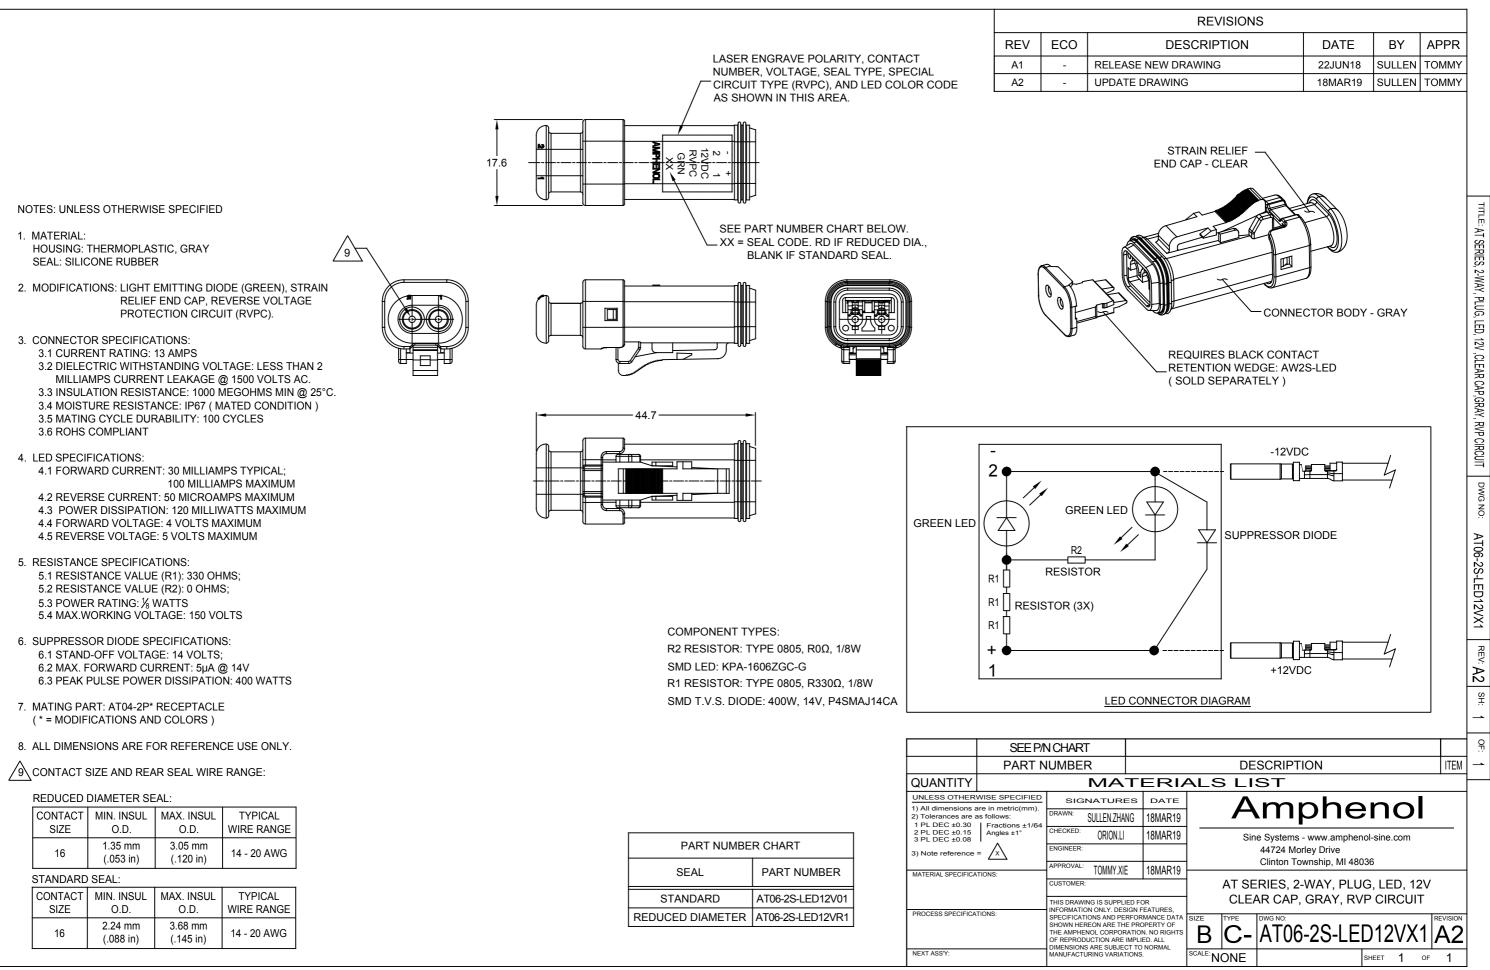

|    | CONTACT         | MIN. INSUL           | MAX. INSUL           | TYPICAL               |  |  |
|----|-----------------|----------------------|----------------------|-----------------------|--|--|
|    | SIZE            | O.D.                 | O.D.                 | WIRE RANGE            |  |  |
| 16 |                 | 1.35 mm<br>(.053 in) | 3.05 mm<br>(.120 in) | 14 - 20 AWG           |  |  |
| -  | STANDARD SEAL:  |                      |                      |                       |  |  |
|    | CONTACT<br>SIZE | MIN. INSUL<br>O.D.   | MAX. INSUL<br>O.D.   | TYPICAL<br>WIRE RANGE |  |  |
|    |                 |                      |                      |                       |  |  |

| _ |                  |                  |
|---|------------------|------------------|
|   | PART NUMBE       | R CHART          |
|   | SEAL             | PART NUMBER      |
| ſ | STANDARD         | AT06-2S-LED12V01 |
|   | REDUCED DIAMETER | AT06-2S-LED12VR1 |
|   |                  |                  |

|  | SEE P/N CHART                         |                                                                                                                                                                                                    |          |              |    |
|--|---------------------------------------|----------------------------------------------------------------------------------------------------------------------------------------------------------------------------------------------------|----------|--------------|----|
|  |                                       | PART N                                                                                                                                                                                             | IUMBE    | R            |    |
|  | QUANTITY                              |                                                                                                                                                                                                    |          | MA           | Т  |
|  | UNLESS OTHER                          |                                                                                                                                                                                                    | NATUR    | ES           |    |
|  | 2) Tolerances are a<br>1 PL DEC +0.30 |                                                                                                                                                                                                    | DRAWN:   | SULLEN.ZHA   | NG |
|  | 2 PL DEC ±0.15<br>3 PL DEC ±0.08      | Angles ±1°                                                                                                                                                                                         | CHECKED: | ORION.LI     |    |
|  | 3) Note reference                     | ENGINEER:                                                                                                                                                                                          |          |              |    |
|  | MATERIAL SPECIFICA                    | APPROVAL:                                                                                                                                                                                          | TOMMY.XI | Ε            |    |
|  |                                       |                                                                                                                                                                                                    | CUSTOMER |              |    |
|  | PROCESS SPECIFICA                     | THIS DRAWING IS SUPPLIED F<br>INFORMATION ONLY. DESIGN<br>SPECIFICATIONS AND PERFOR<br>SHOWN HEREON ARE THE PR<br>THE AMPHENOL CORPORATIO<br>OF REPRODUCTION ARE IMPL<br>DIMENSIONS ARE SUBJECT TO |          |              |    |
|  | NEXT ASS'Y:                           |                                                                                                                                                                                                    |          | URING VARIAT |    |