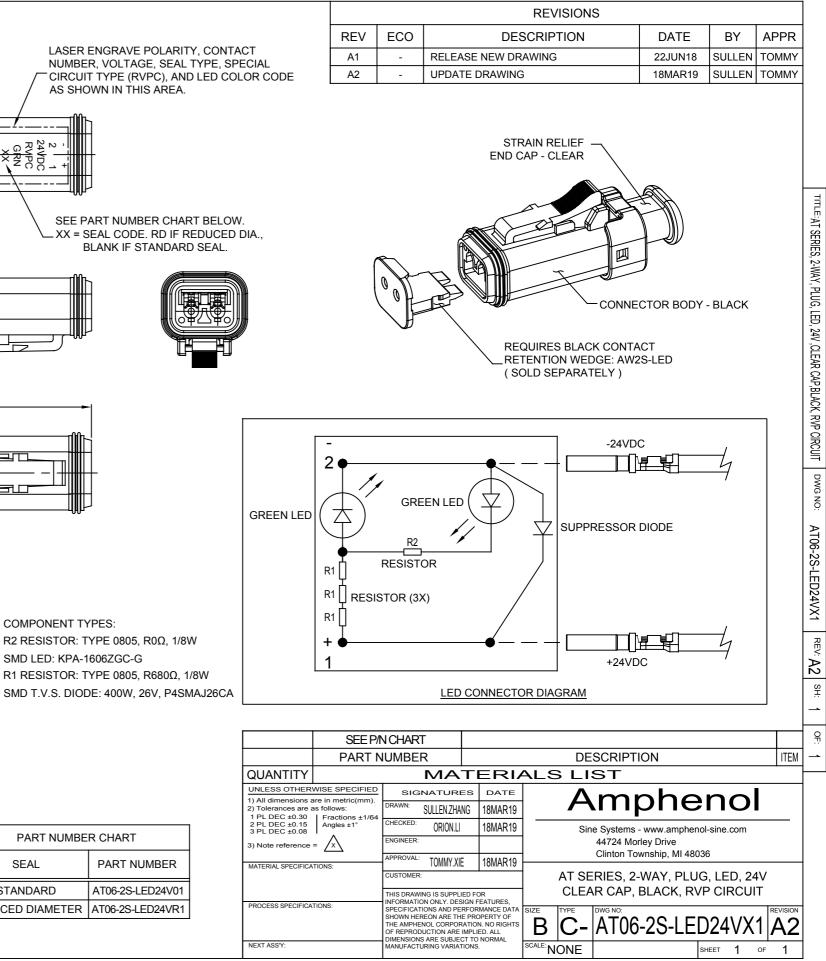

3.1 CURRENT RATING: 13 AMPS

- 3.5 MATING CYCLE DURABILITY: 100 CYCLES 3.6 ROHS COMPLIANT
- 4. LED SPECIFICATIONS:
  - 4.1 FORWARD CURRENT: 30 MILLIAMPS TYPICAL; 100 MILLIAMPS MAXIMUM
  - 4.2 REVERSE CURRENT: 50 MICROAMPS MAXIMUM 4.3 POWER DISSIPATION: 120 MILLIWATTS MAXIMUM
  - 4.4 FORWARD VOLTAGE: 4 VOLTS MAXIMUM
  - 4.5 REVERSE VOLTAGE: 5 VOLTS MAXIMUM

5. RESISTANCE SPECIFICATIONS:

5.1 RESISTANCE VALUE (R1): 680 OHMS; 5.2 RESISTANCE VALUE (R2): 0 OHMS; 5.3 POWER RATING: ½ WATTS 5.4 MAX.WORKING VOLTAGE: 150 VOLTS

- 6. SUPPRESSOR DIODE SPECIFICATIONS: 6.1 STAND-OFF VOLTAGE: 26 VOLTS; 6.2 MAX. FORWARD CURRENT: 5µA @ 26V 6.3 PEAK PULSE POWER DISSIPATION: 400 WATTS
- 7. MATING PART: AT04-2P\* RECEPTACLE (\* = MODIFICATIONS AND COLORS)

(.145 in)

14 - 20 AWG

| PART NUMBER CHART |                  |  |  |
|-------------------|------------------|--|--|
| SEAL              | PART NUMBER      |  |  |
| STANDARD          | AT06-2S-LED24V01 |  |  |
| REDUCED DIAMETER  | AT06-2S-LED24VR1 |  |  |

COMPONENT TYPES:

SMD LED: KPA-1606ZGC-G

R2 RESISTOR: TYPE 0805, R0Ω, 1/8W

R1 RESISTOR: TYPE 0805, R680Ω, 1/8W

| AT Series <sup>™</sup> - | Contact Size | 16 O | ptions |
|--------------------------|--------------|------|--------|
|--------------------------|--------------|------|--------|