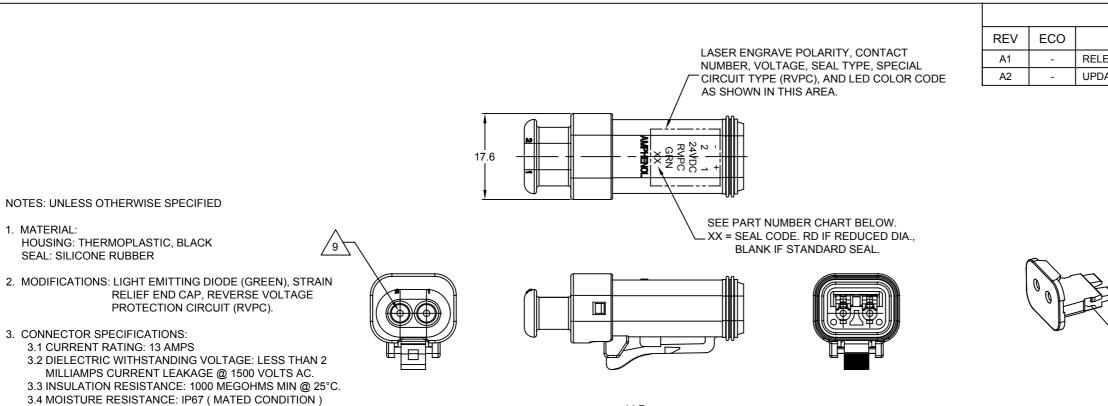

3.1 CURRENT RATING: 13 AMPS

- 3.5 MATING CYCLE DURABILITY: 100 CYCLES 3.6 ROHS COMPLIANT
- 4. LED SPECIFICATIONS:
  - 4.1 FORWARD CURRENT: 30 MILLIAMPS TYPICAL; 100 MILLIAMPS MAXIMUM
  - 4.2 REVERSE CURRENT: 50 MICROAMPS MAXIMUM 4.3 POWER DISSIPATION: 120 MILLIWATTS MAXIMUM
  - 4.4 FORWARD VOLTAGE: 4 VOLTS MAXIMUM
  - 4.5 REVERSE VOLTAGE: 5 VOLTS MAXIMUM

5. RESISTANCE SPECIFICATIONS:

5.1 RESISTANCE VALUE (R1): 680 OHMS; 5.2 RESISTANCE VALUE (R2): 0 OHMS; 5.3 POWER RATING: ½ WATTS 5.4 MAX.WORKING VOLTAGE: 150 VOLTS

- 6. SUPPRESSOR DIODE SPECIFICATIONS: 6.1 STAND-OFF VOLTAGE: 26 VOLTS; 6.2 MAX. FORWARD CURRENT: 5µA @ 26V 6.3 PEAK PULSE POWER DISSIPATION: 400 WATTS
- 7. MATING PART: AT04-2P\* RECEPTACLE (\* = MODIFICATIONS AND COLORS)

8. ALL DIMENSIONS ARE FOR REFERENCE USE ONLY.

9 CONTACT SIZE AND REAR SEAL WIRE RANGE:

## REDUCED DIAMETER SEAL:

(.088 in)

16

| CONTACT MIN. INSU       |                    | MAX. INSUL           | TYPICAL               |
|-------------------------|--------------------|----------------------|-----------------------|
| SIZE                    | O.D.               | O.D.                 | WIRE RANGE            |
| 16 1.35 mm<br>(.053 in) |                    | 3.05 mm<br>(.120 in) | 14 - 20 AWG           |
| STANDARD SEAL:          |                    |                      |                       |
| CONTACT<br>SIZE         | MIN. INSUL<br>O.D. | MAX. INSUL<br>O.D.   | TYPICAL<br>WIRE RANGE |
| 40                      | 2.24 mm            | 3.68 mm              |                       |

(.145 in)

14 - 20 AWG

| PART NUMBER CHART |                  |  |  |
|-------------------|------------------|--|--|
| SEAL              | PART NUMBER      |  |  |
| STANDARD          | AT06-2S-LED24V01 |  |  |
| REDUCED DIAMETER  | AT06-2S-LED24VR1 |  |  |

COMPONENT TYPES:

SMD LED: KPA-1606ZGC-G

R2 RESISTOR: TYPE 0805, R0Ω, 1/8W

R1 RESISTOR: TYPE 0805, R680Ω, 1/8W

| AT Series <sup>™</sup> - | Contact Size | 16 O | ptions |
|--------------------------|--------------|------|--------|
|--------------------------|--------------|------|--------|