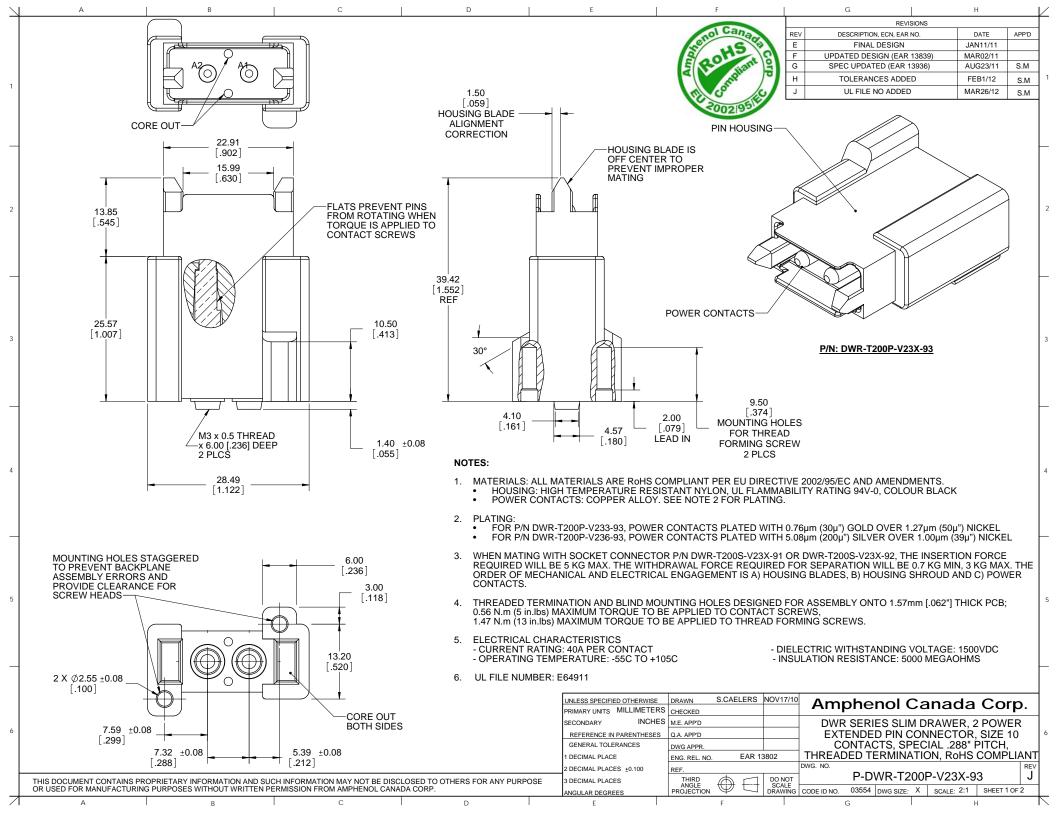

## **X-ON Electronics**

Largest Supplier of Electrical and Electronic Components

Click to view similar products for Power to the Board category:

Click to view products by Amphenol manufacturer:

Other Similar products are found below:

```
6450171-4 6450552-7 6600323-8 6643429-1 6646040-2 6651939-1 6766604-1 120959-1 1393557-2 1393532-2 1393532-3 1393532-4 1393557-1 1600812-5 1-6450861-2 1744132-7 1761122-1 1766250-1 1892109-1 2-6450860-5 2-6450870-0 1-6450161-4 1-6450850-6 1-6450869-6 1645526-2 1-6600130-0 2005243-2 TE34-12-16P-F0 5-6450830-6 5646956-4 4-6450830-9 4-6600333-3 10125416-4050LF 6600320-3 3-6450860-5 1888123-2 6450166-1 6643978-1 6766605-1 N11444 6651938-1 6450810-7 46437-1112 1-1589677-8 5646956-5 6450813-2 6450129-4 1645523-1 PSS-06-01-T-S 0465621864
```