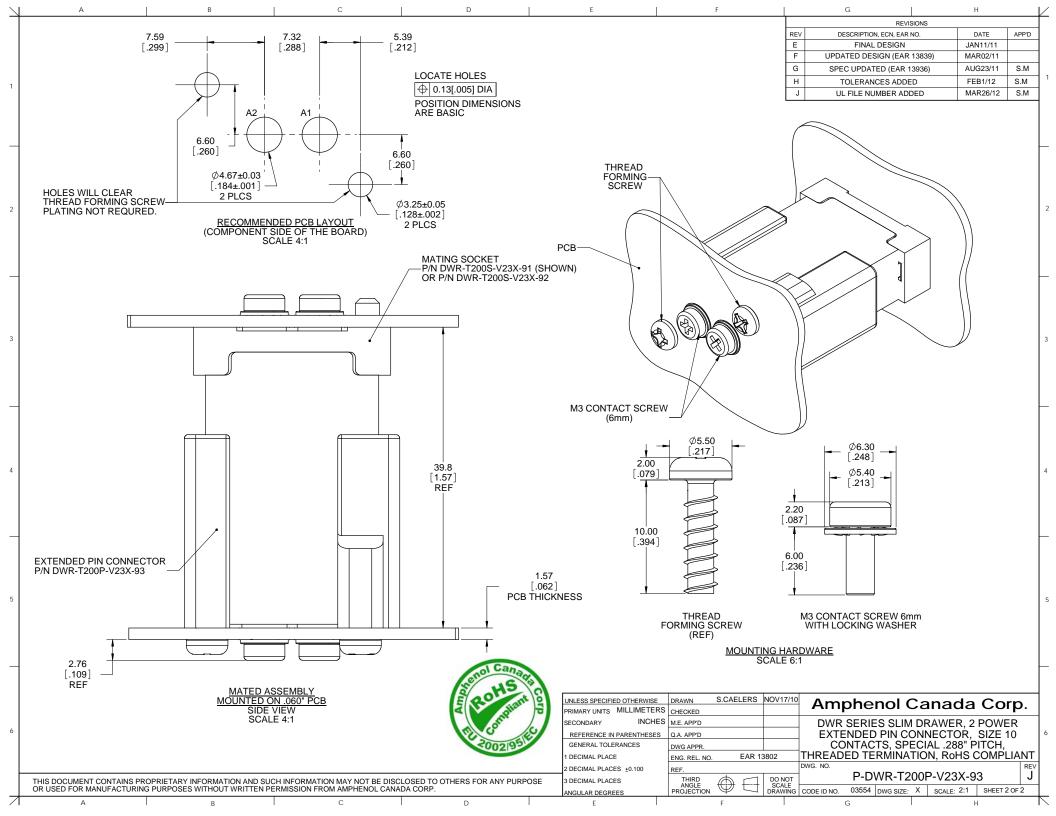

## **X-ON Electronics**

Largest Supplier of Electrical and Electronic Components

Click to view similar products for Power to the Board category:

Click to view products by Amphenol manufacturer:

Other Similar products are found below:

```
6450171-4 6450552-7 6600323-8 6643429-1 6646040-2 6651939-1 6766604-1 120959-1 1393557-2 1393532-2 1393532-3 1393532-4 1393557-1 1600812-5 1-6450861-2 1744132-7 1761122-1 1766250-1 1892109-1 2-6450860-5 2-6450870-0 1-6450161-4 1-6450850-6 1-6450869-6 1645526-2 1-6600130-0 2005243-2 TE34-12-16P-F0 5-6450830-6 5646956-4 4-6450830-9 4-6600333-3 10125416-4050LF 6600320-3 3-6450860-5 1888123-2 6450166-1 6643978-1 6766605-1 N11444 6651938-1 6450810-7 46437-1112 1-1589677-8 5646956-5 6450813-2 6450129-4 1645523-1 PSS-06-01-T-S 0465621864
```