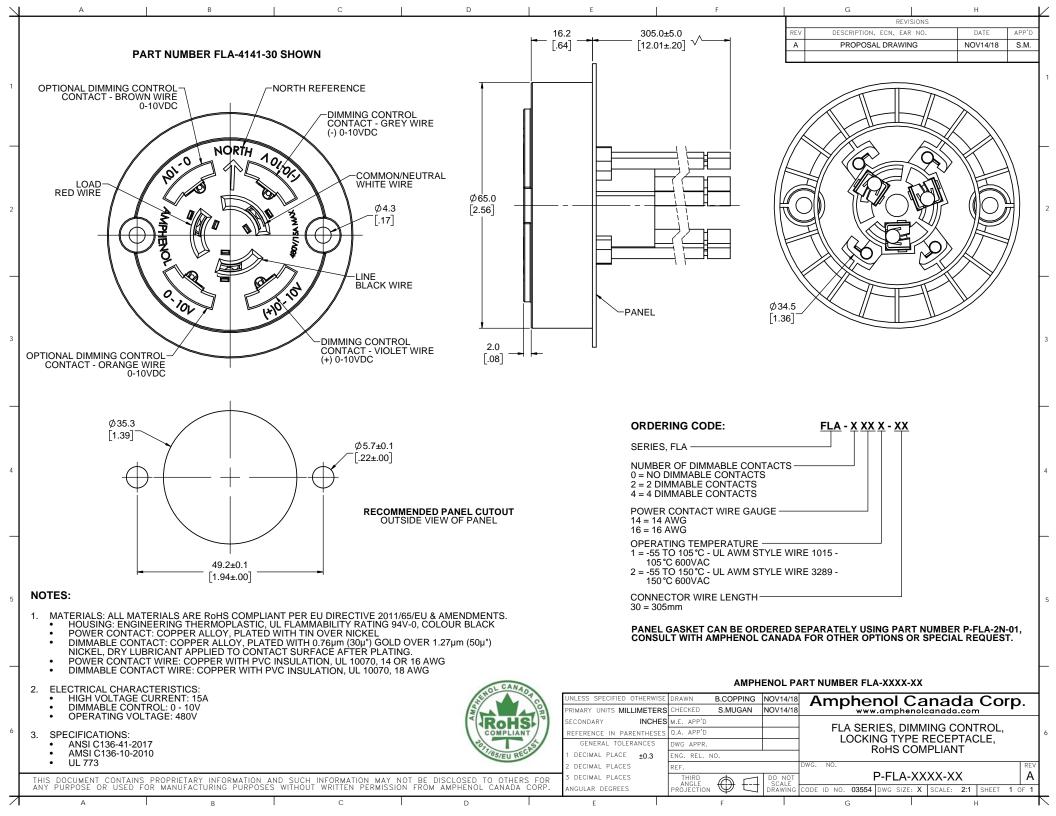

## **X-ON Electronics**

Largest Supplier of Electrical and Electronic Components

Click to view similar products for Lighting Connectors category:

Click to view products by Amphenol manufacturer:

Other Similar products are found below:

293300-7 293660-5 CNX\_H03\_NTP 30-9767-BU 3605 3-21030-1 ZCH-110-RGB-I 503471-0290 ZCH-110-RGB-J 217-0716-200

1954563-1 1-293657-2 2834036-1 2834037-1 1-2213222-4 2-2213222-4 2213222-4 2834122-3 2834122-5 2834135-2 FLA-R4142-30

FLA-R4162-30 FLA-R2142-30 FLA-R2162-30 FLA-R2161-30 FLA-R0161-30 FLA-R0141-30 FLA-R0142-30 FLA-R0162-30 FLA-C0000 DGA00010553 CNXV04NTP 104128-0610 503485-0000 (Cut Strip) 503485-0000 (Loose Piece) 503485-0000 (MINI Reel) 1-2834074-2

1-2834074-3 1357-AC PLUG W2C (CHINA) 1357-AC PLUG W2 (USA) 104266-0110 CNXV02NTP 2106212-1 2