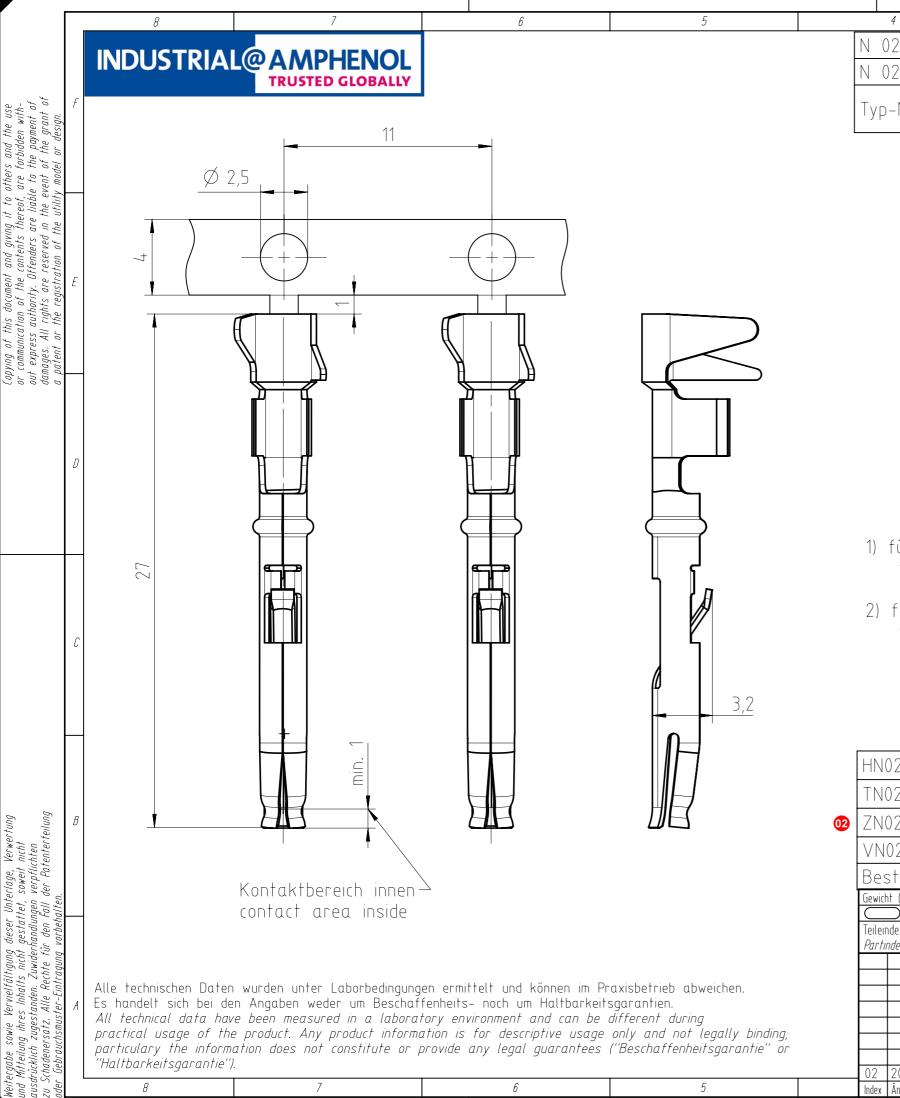

|                                                             |                                            | 4              |             | 1                                                   |                                               | 3                                                                                                                                                         |                                                                                 |                  | 2            |              |              | /        |                      |                  |
|-------------------------------------------------------------|--------------------------------------------|----------------|-------------|-----------------------------------------------------|-----------------------------------------------|-----------------------------------------------------------------------------------------------------------------------------------------------------------|---------------------------------------------------------------------------------|------------------|--------------|--------------|--------------|----------|----------------------|------------------|
|                                                             | Ν (                                        | )2 01          | 6 000       | 5 (2)                                               | Cu/                                           | Ni0,5                                                                                                                                                     | Au0,5                                                                           | I                |              | 1,5-2,5      | <br>         | AWG 10   | 5-14                 | 1                |
|                                                             | N 02 016 0005 (1) Cu/I                     |                |             | Ni0,5 Ag2 pas 1,5-2,5mm²; AWG 16-                   |                                               |                                                                                                                                                           |                                                                                 |                  |              |              |              |          |                      |                  |
|                                                             |                                            |                |             | erfläche im Kontaktbereich / Anschlussquerschnitt / |                                               |                                                                                                                                                           |                                                                                 |                  |              | F            |              |          |                      |                  |
|                                                             | Pla                                        |                |             |                                                     | ting in contact area terminal cross-se        |                                                                                                                                                           |                                                                                 |                  |              | tion         |              |          |                      |                  |
|                                                             |                                            |                |             |                                                     |                                               |                                                                                                                                                           |                                                                                 |                  |              |              |              |          |                      |                  |
|                                                             |                                            |                |             |                                                     |                                               |                                                                                                                                                           |                                                                                 |                  |              |              |              |          |                      |                  |
|                                                             |                                            |                |             |                                                     |                                               |                                                                                                                                                           |                                                                                 |                  |              |              |              |          |                      |                  |
|                                                             |                                            |                |             |                                                     |                                               |                                                                                                                                                           |                                                                                 |                  |              |              |              |          |                      |                  |
|                                                             |                                            |                |             |                                                     |                                               |                                                                                                                                                           |                                                                                 |                  |              |              |              |          |                      |                  |
|                                                             |                                            |                |             |                                                     |                                               |                                                                                                                                                           |                                                                                 |                  |              |              |              |          |                      | E                |
|                                                             |                                            |                |             |                                                     |                                               |                                                                                                                                                           |                                                                                 |                  |              |              |              |          |                      |                  |
|                                                             |                                            |                |             |                                                     |                                               |                                                                                                                                                           |                                                                                 |                  |              |              |              |          |                      |                  |
|                                                             |                                            |                |             |                                                     |                                               |                                                                                                                                                           |                                                                                 |                  |              |              |              |          |                      |                  |
|                                                             |                                            |                |             |                                                     |                                               |                                                                                                                                                           |                                                                                 |                  |              |              |              |          |                      |                  |
|                                                             |                                            |                |             |                                                     |                                               |                                                                                                                                                           |                                                                                 |                  |              |              |              |          |                      |                  |
|                                                             |                                            |                |             |                                                     |                                               |                                                                                                                                                           |                                                                                 |                  |              |              |              |          |                      | D                |
|                                                             |                                            |                |             |                                                     |                                               |                                                                                                                                                           |                                                                                 |                  |              |              |              |          |                      |                  |
|                                                             |                                            |                |             |                                                     |                                               |                                                                                                                                                           |                                                                                 |                  |              |              |              |          |                      |                  |
|                                                             | 1)                                         |                |             |                                                     |                                               |                                                                                                                                                           |                                                                                 | _                | rechts / li  |              | · 1          |          |                      |                  |
|                                                             |                                            | TOT            | crimp       | mach                                                | INes                                          | CON                                                                                                                                                       | tact t                                                                          | eeding           | right / left | hand         | soide        |          |                      |                  |
|                                                             | 2)                                         | für            | Crimpz      | angen                                               |                                               |                                                                                                                                                           |                                                                                 |                  |              |              |              |          |                      |                  |
|                                                             |                                            | for            | hand        | crimp                                               | 100                                           | ols                                                                                                                                                       |                                                                                 |                  |              |              |              |          |                      |                  |
|                                                             |                                            |                |             |                                                     |                                               |                                                                                                                                                           |                                                                                 |                  |              |              |              |          |                      | С                |
|                                                             |                                            |                |             |                                                     |                                               |                                                                                                                                                           |                                                                                 |                  |              |              |              |          |                      |                  |
|                                                             |                                            |                |             |                                                     |                                               |                                                                                                                                                           |                                                                                 |                  |              |              |              |          |                      |                  |
|                                                             |                                            |                |             |                                                     |                                               |                                                                                                                                                           | 000                                                                             | . (              | 1            |              |              |          |                      |                  |
| HN02 016 0005 (X)<br>TN02 016 0005 (X)<br>ZN02 016 0005 (X) |                                            |                |             |                                                     |                                               | Band 2000 St. Rechtseinlauf <sup>1</sup> Reel 2000 pcs. infeed right <sup>1</sup>                                                                         |                                                                                 |                  |              |              |              |          | 2                    |                  |
|                                                             |                                            |                |             |                                                     |                                               |                                                                                                                                                           | Band 2000 St. Linkseinlauf <sup>1</sup> Reel 2000 pcs. infeed left <sup>1</sup> |                  |              |              |              |          |                      |                  |
| 02                                                          | VN02 016 0005 (X)<br>Bestell-Nr. /Part-No. |                |             |                                                     |                                               | 1,5-2,5mm <sup>2</sup> : Band 100 St. <sup>2)</sup> 1,5-2,5mm <sup>2</sup> : Reel 100 pcs. <sup>2)</sup><br>Einzelkontakt 100 St. Single contact 100 pcs. |                                                                                 |                  |              |              |              |          |                      |                  |
|                                                             |                                            |                |             |                                                     |                                               | Einzelkontakt 100 St. Single contact 100 pcs.<br>Verpackungsform Packaging                                                                                |                                                                                 |                  |              |              |              | pts.     |                      |                  |
|                                                             |                                            |                |             |                                                     | Zul. Abw./ Tolerances : Maßstab / Scale : X:X |                                                                                                                                                           |                                                                                 |                  |              | A3           | $\bigcirc $  | 4        |                      |                  |
|                                                             |                                            |                |             |                                                     |                                               |                                                                                                                                                           |                                                                                 |                  |              |              | $\mathbb{H}$ |          |                      |                  |
|                                                             |                                            | indexnumb<br>I | er          | 1                                                   | 1                                             | 201/.                                                                                                                                                     | Datum <i>l Date</i>                                                             | 13715            |              |              |              | \ / \ ¥¥ | INU                  |                  |
|                                                             |                                            |                |             |                                                     |                                               | Gez.                                                                                                                                                      | 22.05.                                                                          | M.Tol.           | Buchse       | enkor        | ntakt        | -        |                      |                  |
|                                                             |                                            |                |             |                                                     |                                               | <i>Drawn</i><br>Gepr.                                                                                                                                     |                                                                                 |                  | female c     | ontact       |              |          |                      |                  |
|                                                             | $\vdash$                                   |                |             |                                                     |                                               | Checked                                                                                                                                                   | nhone                                                                           | <br> _Tuah4      |              |              |              |          | Blatt <i>I Sheet</i> | $\left  \right $ |
|                                                             | 02                                         | 201400         | )333        | 22.05.14                                            | Tol.                                          | I '                                                                                                                                                       | -                                                                               | l-Tuche<br>s Gmb |              | )2 016       | 6 000        | 5 (X)    |                      |                  |
|                                                             | Index                                      |                | Description | Datum <i>l Date</i>                                 |                                               |                                                                                                                                                           |                                                                                 |                  |              | ent for : M- | XN02 016     | 0005 (X) | U Rev01              |                  |