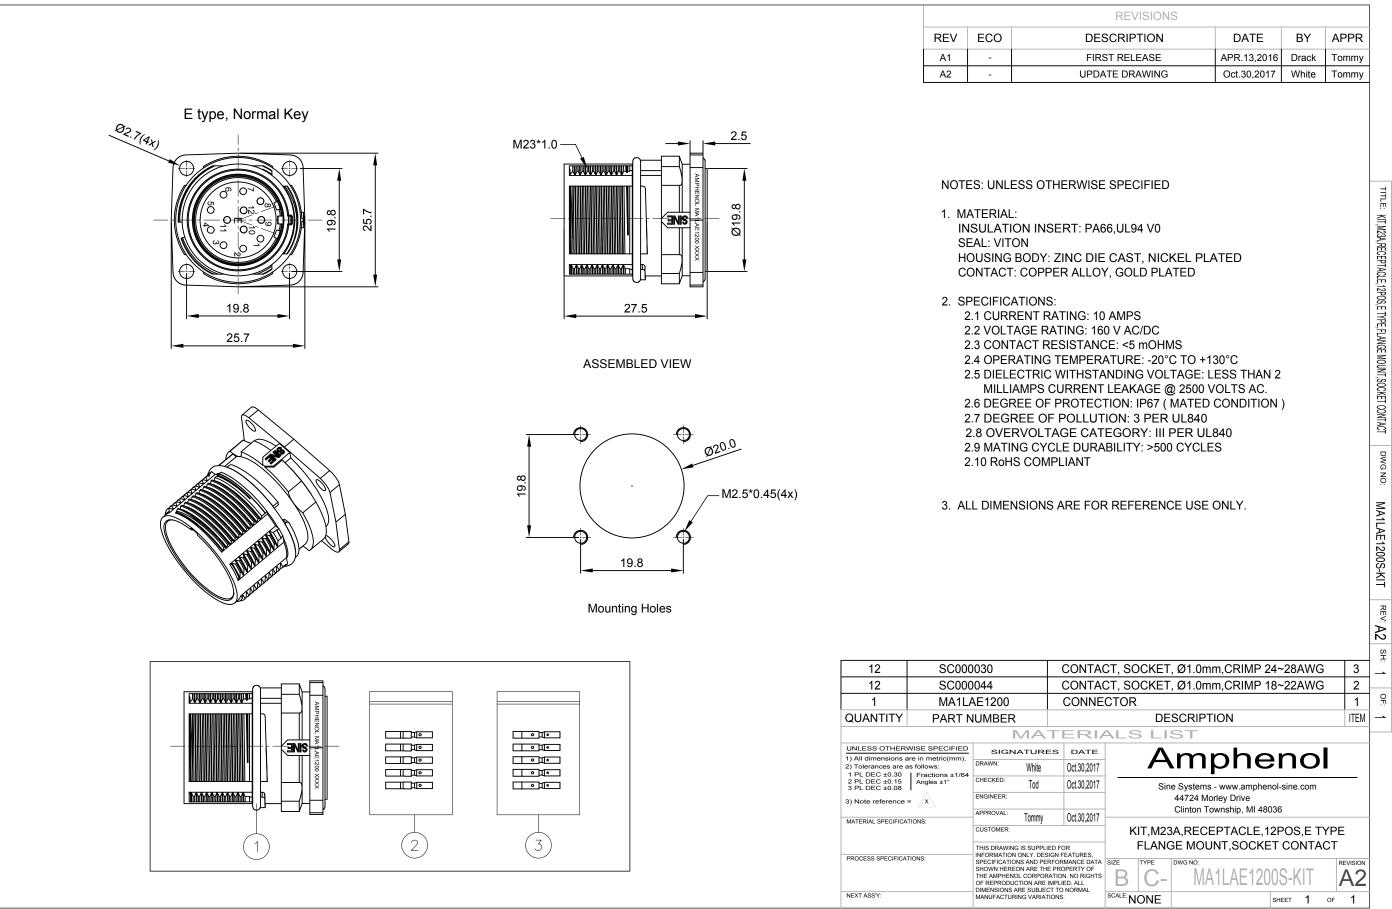

| REV | ECO |
|-----|-----|
| A1  | -   |
| A2  | -   |



## **X-ON Electronics**

Largest Supplier of Electrical and Electronic Components

Click to view similar products for Circular Metric Connectors category:

Click to view products by Amphenol manufacturer:

Other Similar products are found below :

600X518037X6STD15PCR99B70A8R4000A16M0208R5000A16M00512009100021203580030120091000812009100111300140094130203-0054130014002613001500991-3637-600-52051612618210368364148R4006A16M0101R3006A20M00541-4001142-0000642-010154-22279-44-22281-14-22284-943-0011343-0120341-4001342-0000843-0102643-0116243-0117343-10000XS3P-M421-2600X518050X8R5006A16M0208R5006A16M0058R4000A16M0106-22279-31605332N03FA03144130014007743-1621343-01338XS2RD4265XS2R-D426-1XS8A-0441859RD04-103R004860RD04-113R004860RD04-213R0041-213245-2