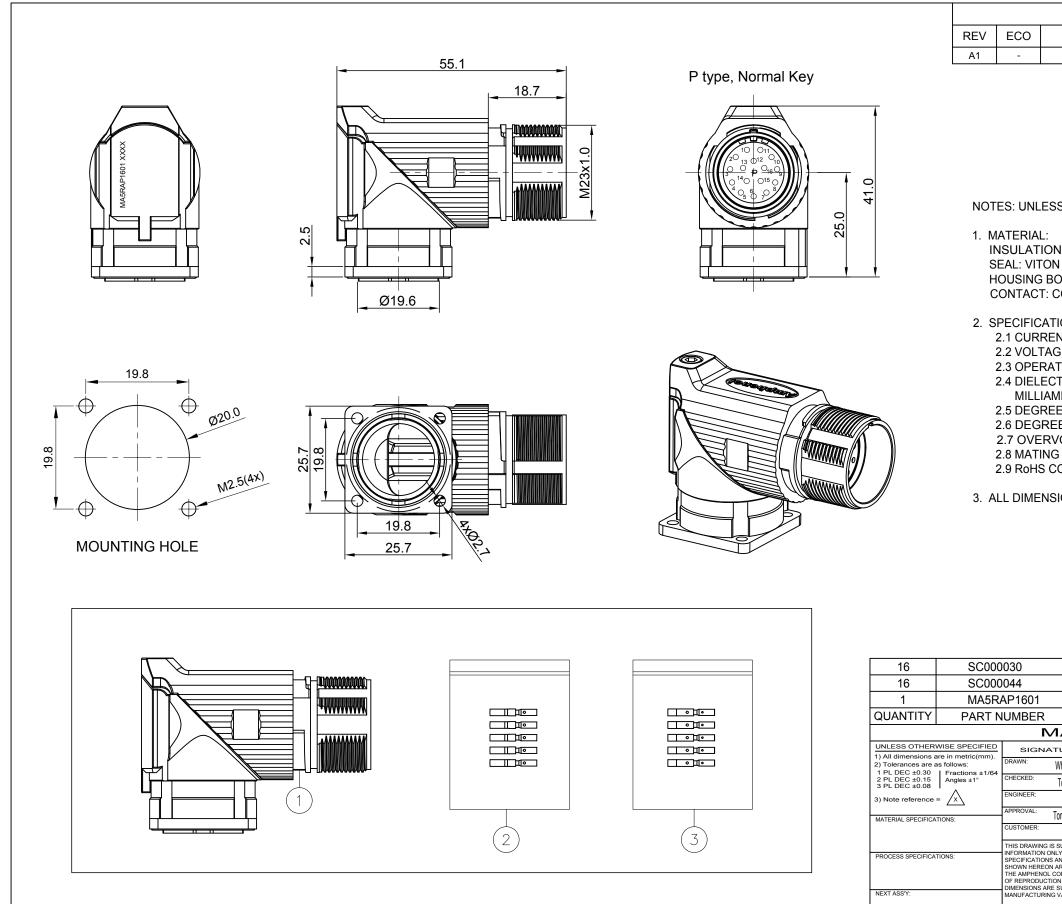

| REVISIONS                                                                                                                                                                                                                                                                                                                                                                                            |              |                                      |        |             |              |             | ]                                      |
|------------------------------------------------------------------------------------------------------------------------------------------------------------------------------------------------------------------------------------------------------------------------------------------------------------------------------------------------------------------------------------------------------|--------------|--------------------------------------|--------|-------------|--------------|-------------|----------------------------------------|
|                                                                                                                                                                                                                                                                                                                                                                                                      | DE           | SCRIPTION                            |        | DATE        | BY           | APPR        |                                        |
|                                                                                                                                                                                                                                                                                                                                                                                                      | FIRST        | RELEASE                              |        | Jan.12.2018 | White        | Tommy       | 1                                      |
|                                                                                                                                                                                                                                                                                                                                                                                                      |              |                                      |        |             |              |             |                                        |
| ESS O                                                                                                                                                                                                                                                                                                                                                                                                | THERWISI     | E SPECIFIED                          | )      |             |              |             | TITLE:                                 |
| .:<br>ON INSERT: PA66,UL94 V0<br>ON                                                                                                                                                                                                                                                                                                                                                                  |              |                                      |        |             |              |             | KIT,M23/                               |
| BODY: ZINC DIE CAST, NICKEL PLATED<br>: COPPER ALLOY, GOLD PLATED                                                                                                                                                                                                                                                                                                                                    |              |                                      |        |             |              |             | A, REC., RA, 10                        |
| ATIONS:<br>RENT RATING: 9 AMPS<br>TAGE RATING: 125 V AC/DC<br>RATING TEMPERATURE: -20°C TO +130°C<br>ECTRIC WITHSTANDING VOLTAGE: LESS THAN 2<br>IAMPS CURRENT LEAKAGE @ 2500 VOLTS AC.<br>REE OF PROTECTION: IP67 ( MATED CONDITION )<br>REE OF POLLUTION: 3 PER UL840<br>RVOLTAGE CATEGORY: III PER UL840<br>NG CYCLE DURABILITY: >500 CYCLES<br>S COMPLIANT<br>NSIONS ARE FOR REFERENCE USE ONLY. |              |                                      |        |             |              |             | KIT,M23A,REC.,RA,16P,P TYPE, CHECKMATE |
|                                                                                                                                                                                                                                                                                                                                                                                                      |              |                                      |        |             |              |             | DWG NO:                                |
|                                                                                                                                                                                                                                                                                                                                                                                                      |              |                                      |        |             |              |             | MA5RAP1601S-KIT                        |
|                                                                                                                                                                                                                                                                                                                                                                                                      |              |                                      |        |             |              |             | REV: A1                                |
|                                                                                                                                                                                                                                                                                                                                                                                                      | CONTA        |                                      | Ø1 0mm |             | 20 414/0     |             | SH:                                    |
|                                                                                                                                                                                                                                                                                                                                                                                                      |              | CT, SOCKET<br>CT, SOCKET             |        |             |              |             | ·                                      |
|                                                                                                                                                                                                                                                                                                                                                                                                      | CONNE        |                                      | , ~    | .,          |              | 1           | Р.                                     |
| R DESCRIPTION ITEM                                                                                                                                                                                                                                                                                                                                                                                   |              |                                      |        |             |              | <u> </u>    |                                        |
| MA                                                                                                                                                                                                                                                                                                                                                                                                   | TERI         | ALS LI                               | ST     |             |              |             |                                        |
| JATURE                                                                                                                                                                                                                                                                                                                                                                                               |              | A                                    | m      | ohei        | no           |             |                                        |
| White Jan.12.2018   Tod Jan.12.2018   Sine Systems - www.amphenol-sine.com                                                                                                                                                                                                                                                                                                                           |              |                                      |        |             |              |             |                                        |
| 100                                                                                                                                                                                                                                                                                                                                                                                                  | 0011.12.2010 | 44724 Morley Drive                   |        |             |              |             |                                        |
| Tommy Jan.12.2018 Clinton Township, MI 48036   KIT,M23A,REC.,RA,16P,P TYPE, CHECH                                                                                                                                                                                                                                                                                                                    |              |                                      |        |             |              | KMATE       |                                        |
| IG IS SUPPLIED FOR<br>NONLY, DESIGN FEATURES,<br>NNS AND PERFORMANCE DATA<br>EON ARE THE PROPERTY OF<br>IOL CORPORATION, NO RIGHTS<br>ICTION ARE IMPLIED. ALL<br>ARE SUBJECT TO NORMAL<br>RING VARIATIONS.                                                                                                                                                                                           |              | SIZE TYPE DWG NO: MA5RAP1601S-KIT A1 |        |             |              |             |                                        |
| KING VARIAT                                                                                                                                                                                                                                                                                                                                                                                          | IUNS.        | SCALE: NONE                          |        | SHI         | EET <b>1</b> | of <b>1</b> | ]                                      |