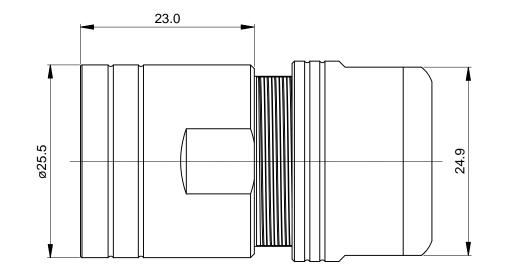

| REV | ECO |  |
|-----|-----|--|
| B1  | -   |  |





- 1. MATERIAL: SEAL: EPDM
- 2. SPECIFICATIONS:

| 1 | MA6C |  |
|---|------|--|
| 2 | MA6C |  |
| 3 | MA6C |  |
|   |      |  |

|                                                                                                                                                                       | SEE PART NUMBER |                                                                                                                |  |
|-----------------------------------------------------------------------------------------------------------------------------------------------------------------------|-----------------|----------------------------------------------------------------------------------------------------------------|--|
|