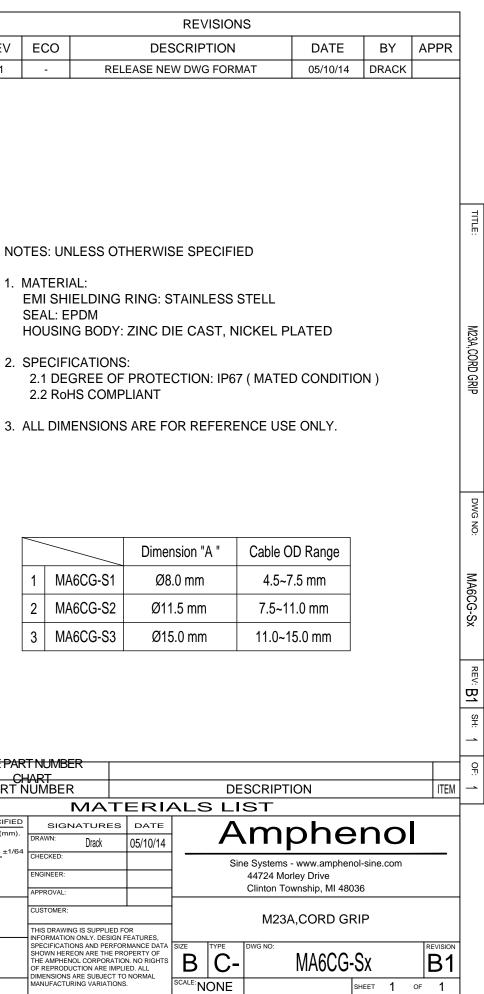

| REV | ECO |  |
|-----|-----|--|
| B1  | -   |  |

- 1. MATERIAL: SEAL: EPDM
- 2. SPECIFICATIONS:

| 1 | MA6C |  |
|---|------|--|
| 2 | MA6C |  |
| 3 | MA6C |  |
|   |      |  |

|                                                                                                                                                                       | SEE PART NUMBER |                                                                                                                |  |
|-----------------------------------------------------------------------------------------------------------------------------------------------------------------------|-----------------|----------------------------------------------------------------------------------------------------------------|--|
|                                                                                                                                                                       | CHART           |                                                                                                                |  |
| QUANTITY                                                                                                                                                              | PART NUMBER     |                                                                                                                |  |
|                                                                                                                                                                       |                 | M                                                                                                              |  |
| UNLESS OTHER                                                                                                                                                          | WISE SPECIFIED  | SIGNAT                                                                                                         |  |
| 1) All dimensions are in metric(mm).<br>2) Tolerances are as follows:<br>1 PL DEC $\pm 0.30$<br>2 PL DEC $\pm 0.30$<br>3 PL DEC $\pm 0.08$<br>3) Note reference = $X$ |                 | DRAWN:                                                                                                         |  |
|                                                                                                                                                                       |                 | CHECKED:                                                                                                       |  |
|                                                                                                                                                                       |                 | ENGINEER:                                                                                                      |  |
| MATERIAL SPECIFICA                                                                                                                                                    |                 | APPROVAL:                                                                                                      |  |
|                                                                                                                                                                       |                 | CUSTOMER:                                                                                                      |  |
|                                                                                                                                                                       |                 | THIS DRAWING IS S                                                                                              |  |
| PROCESS SPECIFICATIONS:                                                                                                                                               |                 | INFORMATION ONL<br>SPECIFICATIONS A<br>SHOWN HEREON A<br>THE AMPHENOL CO<br>OF REPRODUCTIO<br>DIMENSIONS ARE S |  |
| NEXT ASS'Y:                                                                                                                                                           |                 | MANUFACTURING                                                                                                  |  |