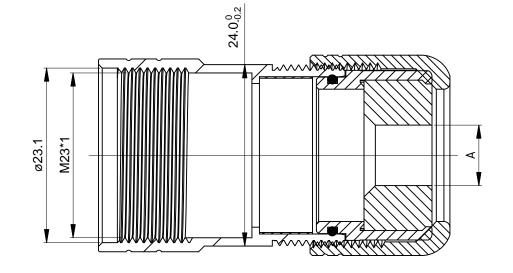

| REV | ECO |  |
|-----|-----|--|
| B1  | -   |  |

- 1. MATERIAL: SEAL: EPDM
- 2. SPECIFICATIONS:

| 1 | MA6C |  |
|---|------|--|
| 2 | MA6C |  |
| 3 | MA6C |  |
|   |      |  |

|                                                                                                                                                                       | SEE PART NUMBER |                                                                                                                |  |
|-----------------------------------------------------------------------------------------------------------------------------------------------------------------------|-----------------|----------------------------------------------------------------------------------------------------------------|--|
|                                                                                                                                                                       | CHART           |                                                                                                                |  |
| QUANTITY                                                                                                                                                              | PART NUMBER     |                                                                                                                |  |
|                                                                                                                                                                       |                 | M                                                                                                              |  |
| UNLESS OTHER                                                                                                                                                          | WISE SPECIFIED  | SIGNAT                                                                                                         |  |
| 1) All dimensions are in metric(mm).<br>2) Tolerances are as follows:<br>1 PL DEC $\pm 0.30$<br>2 PL DEC $\pm 0.30$<br>3 PL DEC $\pm 0.08$<br>3) Note reference = $X$ |                 | DRAWN:                                                                                                         |  |
|                                                                                                                                                                       |                 | CHECKED:                                                                                                       |  |
|                                                                                                                                                                       |                 | ENGINEER:                                                                                                      |  |
| MATERIAL SPECIFICA                                                                                                                                                    |                 | APPROVAL:                                                                                                      |  |
|                                                                                                                                                                       |                 | CUSTOMER:                                                                                                      |  |
|                                                                                                                                                                       |                 | THIS DRAWING IS S                                                                                              |  |
| PROCESS SPECIFICATIONS:                                                                                                                                               |                 | INFORMATION ONL<br>SPECIFICATIONS A<br>SHOWN HEREON A<br>THE AMPHENOL CO<br>OF REPRODUCTIO<br>DIMENSIONS ARE S |  |
| NEXT ASS'Y:                                                                                                                                                           |                 | MANUFACTURING                                                                                                  |  |