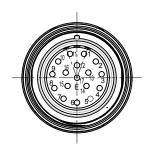

|                                   | SHEET 1 | of <b>1</b> |  |  |





E type, Normal Key (E型, 0转位角)







## **X-ON Electronics**

Largest Supplier of Electrical and Electronic Components

Click to view similar products for Circular Metric Connectors category:

Click to view products by Amphenol manufacturer:

Other Similar products are found below:

600X518037X 6STD15PCR99B70A 8R4000A16M020 8R5000A16M005 1200910002 1203580030 1200910008 1200910011 1300140094 130203-0054 1300140026 1300150099 1-3637-600-5205 1612618 21036836414 8R4006A16M010 1R3006A20M005 41-40011 42-00006 42-01015 4-22279-4 4-22281-1 4-22284-9 43-00113 43-01203 41-40013 42-00008 43-00343 43-01026 43-01162 43-01173 43-10000 XS3P-M421-2 600X518050X 8R5006A16M020 8R5006A16M005 8R4000A16M010 6-22279-3 1605332 N03FA03144 1300140077 43-16213 43-01338 XS2RD4265 XS2R-D426-1 XS8A-0441 859RD04-103R004 860RD04-113R004 860RD04-213R