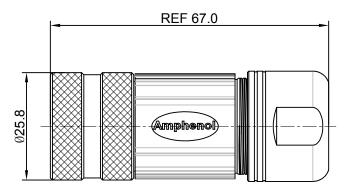

2.6 DEGREE OF PROTECTION: IP67 (MATED CONDITION)

2.7 DEGREE OF POLLUTION: 3 PER UL840

2.8 OVERVOLTAGE CATEGORY: III PER UL840

2.9 MATING CYCLE DURABILITY: >500 CYCLES

2.10 RoHS COMPLIANT

3. ALL DIMENSIONS ARE FOR REFERENCE USE ONLY.