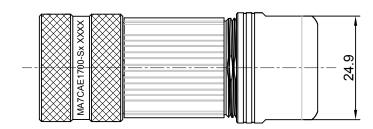

| Item | Part number        | Connector P/N | Cable OD Range |
|------|--------------------|---------------|----------------|
| 1    | MA7CAE1700S-S1-KIT | MA7CAE1700-S1 | 4.5~7.5 mm     |
| 2    | MA7CAE1700S-S2-KIT | MA7CAE1700-S2 | 7.5~11.0 mm    |
| 3    | MA7CAE1700S-S3-KIT | MA7CAE1700-S3 | 11.0~15.0 mm   |