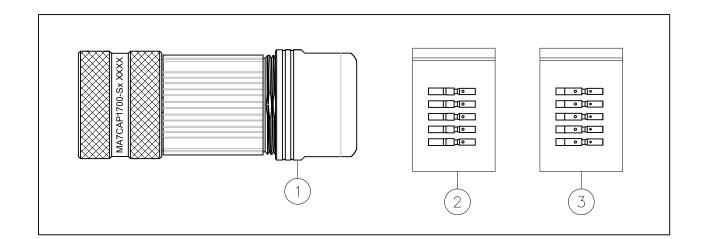

| Item | Part number        | Connector P/N | Cable OD Range |
|------|--------------------|---------------|----------------|
| 1    | MA7CAP1700S-S1-KIT | MA7CAP1700-S1 | 4.5~7.5 mm     |
| 2    | MA7CAP1700S-S2-KIT | MA7CAP1700-S2 | 7.5~11.0 mm    |
| 3    | MA7CAP1700S-S3-KIT | MA7CAP1700-S3 | 11.0~15.0 mm   |

| 17 SC000                                                                                                            |                                                                                                               | 0030                                                                                                                                                                                                                                                                |                                        | CONTACT, SOCKET, Ø1.0mm,CRIMP 24~28AWG |                                                  | 3       |   |
|---------------------------------------------------------------------------------------------------------------------|---------------------------------------------------------------------------------------------------------------|---------------------------------------------------------------------------------------------------------------------------------------------------------------------------------------------------------------------------------------------------------------------|----------------------------------------|----------------------------------------|--------------------------------------------------|---------|---|
| 17 SC000044                                                                                                         |                                                                                                               |                                                                                                                                                                                                                                                                     | CONTACT, SOCKET, Ø1.0mm,CRIMP 18~22AWG |                                        | 2                                                |         |   |
| 1 MA7CAP1700-Sx                                                                                                     |                                                                                                               |                                                                                                                                                                                                                                                                     | Sx                                     | CONNECTOR                              |                                                  |         | 1 |
| QUANTITY PART NUMBER                                                                                                |                                                                                                               |                                                                                                                                                                                                                                                                     | DESCRIPTION                            |                                        | ITEM                                             |         |   |
|                                                                                                                     |                                                                                                               | Γ                                                                                                                                                                                                                                                                   | MAT                                    | ERI                                    | ALS LI                                           | ST      |   |
|                                                                                                                     | UNLESS OTHERWISE SPECIFIED  1) All dimensions are in metric(mm). 2) Tolerances are as follows: 1 PL DEC ±0.30 |                                                                                                                                                                                                                                                                     | ATURES                                 | DATE                                   | Amphonol                                         |         |   |
|                                                                                                                     |                                                                                                               |                                                                                                                                                                                                                                                                     | White                                  | Oct.30,2017                            |                                                  | mphenol |   |
| Angles ±1°  3 PL DEC ±0.15 3 PL DEC ±0.08  3) Note reference = X  MATERIAL SPECIFICATIONS:  PROCESS SPECIFICATIONS: |                                                                                                               | CHECKED:                                                                                                                                                                                                                                                            | Tod                                    | Oct.30,2017                            | Sine Systems - www.amphenol-sine.com             |         |   |
|                                                                                                                     |                                                                                                               | ENGINEER:                                                                                                                                                                                                                                                           |                                        |                                        | 44724 Morley Drive<br>Clinton Township, MI 48036 |         |   |
|                                                                                                                     |                                                                                                               | APPROVAL:                                                                                                                                                                                                                                                           | Tommy                                  | Oct.30,2017                            |                                                  |         |   |
|                                                                                                                     |                                                                                                               | CUSTOMER:                                                                                                                                                                                                                                                           |                                        | KIT:M23A.PLUG.STR.17P.P TYPE           |                                                  |         |   |
|                                                                                                                     |                                                                                                               | THIS DRAWING IS SUPPLIED FOR INFORMATION ONLY. DESIGN FEATURES, SPECIFICATIONS AND PERFORMANCE DATA SHOWN HEREON ARE THE PROPERTY OF THE AMPHENOL CORPORATION. NO RIGHTS OF REPRODUCTION ARE IMPLIED ALL DIMENSIONS ARE SUBJECT TO NORMAL MANUFACTURING VARIATIONS. |                                        | ]                                      |                                                  |         |   |
|                                                                                                                     |                                                                                                               |                                                                                                                                                                                                                                                                     |                                        | B C-                                   | MA7CAP1700S-Sx-KIT                               | A1      |   |
|                                                                                                                     |                                                                                                               |                                                                                                                                                                                                                                                                     |                                        | SCALE: NONE                            | SHEET 1 OF                                       | 1       |   |