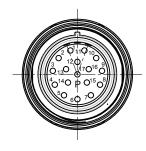

P type, Normal Key (P型, 0转位角)

| REVISIONS |     |               |             |       |       |  |  |
|-----------|-----|---------------|-------------|-------|-------|--|--|
| REV       | ECO | DESCRIPTION   | DATE        | BY    | APPR  |  |  |
| A1        | -   | FIRST RELEASE | Oct.30,2017 | White | Tommy |  |  |