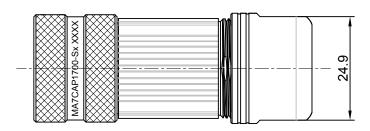

| Item | Part number        | Connector P/N | Cable OD Range |
|------|--------------------|---------------|----------------|
| 1    | MA7CAP1700S-S1-KIT | MA7CAP1700-S1 | 4.5~7.5 mm     |
| 2    | MA7CAP1700S-S2-KIT | MA7CAP1700-S2 | 7.5~11.0 mm    |
| 3    | MA7CAP1700S-S3-KIT | MA7CAP1700-S3 | 11.0~15.0 mm   |

| 17 SC000                                                                                                            |                                                                                                               | 0030                                                                                                                                                                                                                                                                |                                        | CONTACT, SOCKET, Ø1.0mm,CRIMP 24~28AWG |                                                  | 3       |   |
|---------------------------------------------------------------------------------------------------------------------|---------------------------------------------------------------------------------------------------------------|---------------------------------------------------------------------------------------------------------------------------------------------------------------------------------------------------------------------------------------------------------------------|----------------------------------------|----------------------------------------|--------------------------------------------------|---------|---|
| 17 SC000044                                                                                                         |                                                                                                               |                                                                                                                                                                                                                                                                     | CONTACT, SOCKET, Ø1.0mm,CRIMP 18~22AWG |                                        | 2                                                |         |   |
| 1 MA7CAP1700-Sx                                                                                                     |                                                                                                               |                                                                                                                                                                                                                                                                     | Sx                                     | CONNECTOR                              |                                                  |         | 1 |
| QUANTITY PART NUMBER                                                                                                |                                                                                                               |                                                                                                                                                                                                                                                                     | DESCRIPTION                            |                                        | ITEM                                             |         |   |
|                                                                                                                     |                                                                                                               | Γ                                                                                                                                                                                                                                                                   | MAT                                    | ERI                                    | ALS LI                                           | ST      |   |
|                                                                                                                     | UNLESS OTHERWISE SPECIFIED  1) All dimensions are in metric(mm). 2) Tolerances are as follows: 1 PL DEC ±0.30 |                                                                                                                                                                                                                                                                     | ATURES                                 | DATE                                   | Amphonol                                         |         |   |
|                                                                                                                     |                                                                                                               |                                                                                                                                                                                                                                                                     | White                                  | Oct.30,2017                            |                                                  | mphenol |   |
| Angles ±1°  3 PL DEC ±0.15 3 PL DEC ±0.08  3) Note reference = X  MATERIAL SPECIFICATIONS:  PROCESS SPECIFICATIONS: |                                                                                                               | CHECKED:                                                                                                                                                                                                                                                            | Tod                                    | Oct.30,2017                            | Sine Systems - www.amphenol-sine.com             |         |   |
|                                                                                                                     |                                                                                                               | ENGINEER:                                                                                                                                                                                                                                                           |                                        |                                        | 44724 Morley Drive<br>Clinton Township, MI 48036 |         |   |
|                                                                                                                     |                                                                                                               | APPROVAL:                                                                                                                                                                                                                                                           | Tommy                                  | Oct.30,2017                            |                                                  |         |   |
|                                                                                                                     |                                                                                                               | CUSTOMER:                                                                                                                                                                                                                                                           |                                        | KIT:M23A.PLUG.STR.17P.P TYPE           |                                                  |         |   |
|                                                                                                                     |                                                                                                               | THIS DRAWING IS SUPPLIED FOR INFORMATION ONLY. DESIGN FEATURES, SPECIFICATIONS AND PERFORMANCE DATA SHOWN HEREON ARE THE PROPERTY OF THE AMPHENOL CORPORATION. NO RIGHTS OF REPRODUCTION ARE IMPLIED ALL DIMENSIONS ARE SUBJECT TO NORMAL MANUFACTURING VARIATIONS. |                                        | ]                                      |                                                  |         |   |
|                                                                                                                     |                                                                                                               |                                                                                                                                                                                                                                                                     |                                        | B C-                                   | MA7CAP1700S-Sx-KIT                               | A1      |   |
|                                                                                                                     |                                                                                                               |                                                                                                                                                                                                                                                                     |                                        | SCALE: NONE                            | SHEET 1 OF                                       | 1       |   |