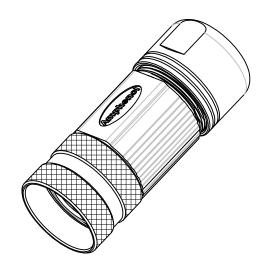

P type, Normal Key (P型, 0转位角)

| REVISIONS |     |               |             |       |       |  |  |
|-----------|-----|---------------|-------------|-------|-------|--|--|
| REV       | ECO | DESCRIPTION   | DATE        | BY    | APPR  |  |  |
| A1        | -   | FIRST RELEASE | Oct.30,2017 | White | Tommy |  |  |

## 1. MATERIAL:

INSULATION INSERT: PA66,UL94 V0 SEAL: VITON, EPDM HOUSING BODY: ZINC DIE CAST, NICKEL PLATED

COUPLING NUT: COPPER ALLOY, NICKEL PLATED CONTACT: COPPER ALLOY, GOLD PLATED