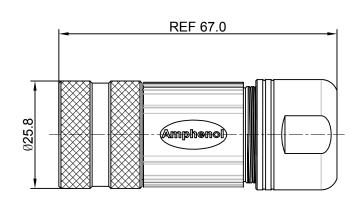

## 2. SPECIFICATIONS:

- 2.1 CURRENT RATING: 9 AMPS
- 2.2 VOLTAGE RATING: 125 V AC/DC
- 2.3 CONTACT RESISTANCE: <5 mOHMS
- 2.4 OPERATING TEMPERATURE: -20°C TO +130°C
- 2.5 DIELECTRIC WITHSTANDING VOLTAGE: LESS THAN 2 MILLIAMPS CURRENT LEAKAGE @ 2500 VOLTS AC.
- 2.6 DEGREE OF PROTECTION: IP67 (MATED CONDITION)
- 2.7 DEGREE OF POLLUTION: 3 PER UL840
- 2.8 OVERVOLTAGE CATEGORY: III PER UL840
- 2.9 MATING CYCLE DURABILITY: >500 CYCLES
- 2.10 RoHS COMPLIANT
- 3. ALL DIMENSIONS ARE FOR REFERENCE USE ONLY.