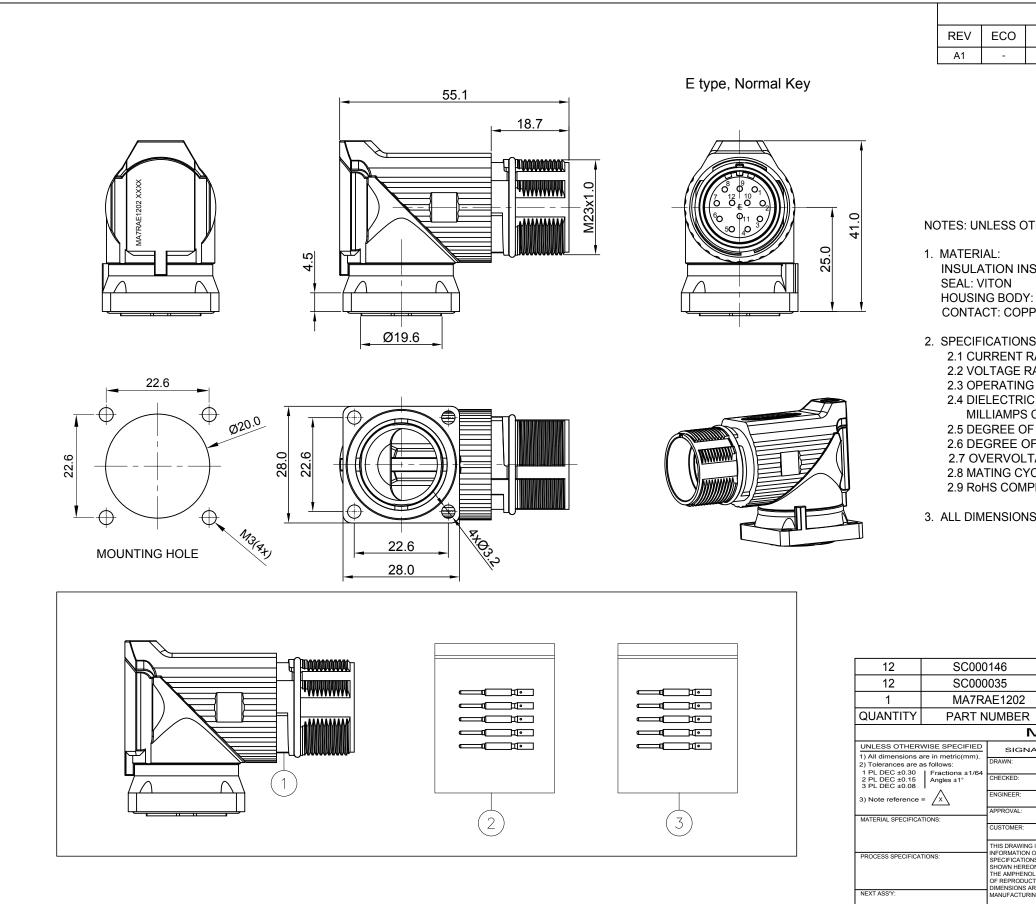

|                                                                                                                                                                                                                                 |                            | REVISION     | S                                                |             |                        |          |                             |
|---------------------------------------------------------------------------------------------------------------------------------------------------------------------------------------------------------------------------------|----------------------------|--------------|--------------------------------------------------|-------------|------------------------|----------|-----------------------------|
|                                                                                                                                                                                                                                 | DE                         | SCRIPTION    |                                                  | DATE        | BY                     | APPR     |                             |
|                                                                                                                                                                                                                                 | FIR                        | ST RELEASE   |                                                  | Jan.12.2018 | White                  | Tommy    |                             |
|                                                                                                                                                                                                                                 |                            |              |                                                  |             |                        |          |                             |
| THERWISE SPECIFIED                                                                                                                                                                                                              |                            |              |                                                  |             |                        |          | TITLE:                      |
| SERT: PA66,UL94 V0                                                                                                                                                                                                              |                            |              |                                                  |             |                        |          | KIT,I                       |
| : ZINC DIE CAST, NICKEL PLATED<br>PER ALLOY, GOLD PLATED                                                                                                                                                                        |                            |              |                                                  |             |                        |          | M23A,REC.                   |
| S:<br>RATING: 10 AMPS<br>RATING: 160 V AC/DC<br>G TEMPERATURE: -20°C TO +130°C<br>C WITHSTANDING VOLTAGE: LESS THAN 2<br>CURRENT LEAKAGE @ 2500 VOLTS AC.<br>F PROTECTION: IP67 ( MATED CONDITION )<br>F POLLUTION: 3 PER UL840 |                            |              |                                                  |             |                        |          | KIT,M23A,REC.,RA,12P,E TYPE |
| TAGE CATEGORY: III PER UL840<br>'CLE DURABILITY: >500 CYCLES<br>PLIANT                                                                                                                                                          |                            |              |                                                  |             |                        |          | DWG NO:                     |
| S ARE FOR REFERENCE USE ONLY.                                                                                                                                                                                                   |                            |              |                                                  |             |                        |          | MA7RAE1202-KIT              |
|                                                                                                                                                                                                                                 |                            |              |                                                  |             |                        |          | REV: A1                     |
| CONTACT, PIN, Ø1.0mm ,Crimp 28~24AWG 3                                                                                                                                                                                          |                            |              |                                                  |             |                        |          | SH:                         |
| CONTACT, PIN, Ø1.0mm, Crimp 22~18AWG 2<br>CONTACT, PIN, Ø1.0mm, Crimp 22~18AWG 2                                                                                                                                                |                            |              |                                                  |             |                        | <u> </u> |                             |
| CONNECTOR 1                                                                                                                                                                                                                     |                            |              |                                                  |             |                        | ₽        |                             |
|                                                                                                                                                                                                                                 |                            |              |                                                  |             |                        | <b>_</b> |                             |
|                                                                                                                                                                                                                                 |                            |              | ST                                               |             |                        |          |                             |
| White                                                                                                                                                                                                                           | White Jan 12 2018 Amphenol |              |                                                  |             |                        |          |                             |
| Tod                                                                                                                                                                                                                             | Jan.12.2018                |              |                                                  |             |                        |          |                             |
|                                                                                                                                                                                                                                 |                            |              | 44724 Morley Drive<br>Clinton Township, MI 48036 |             |                        |          |                             |
| Tommy Jan.12.2018 KIT,M23A,REC.,RA,12P,E TYPE                                                                                                                                                                                   |                            |              |                                                  |             |                        |          |                             |
| G IS SUPPLIED FOR<br>I ONLY, DESIGN FEATURES,<br>INS AND PERFORMANCE DATA<br>SON ARE THE PROPERTY OF<br>OL CORPORATION. NO RIGHTS<br>CTION ARE IMPLIED. ALL<br>ARE SUBJECT TO NORMAL<br>RING VARIATIONS.                        |                            | SIZE TYPE C- | DWG NO:                                          | \7RAE1202   | 2 <b>-KIT</b><br>⊫≣⊺ 1 | A1       |                             |
|                                                                                                                                                                                                                                 |                            |              |                                                  | -           | •                      | •        | J                           |