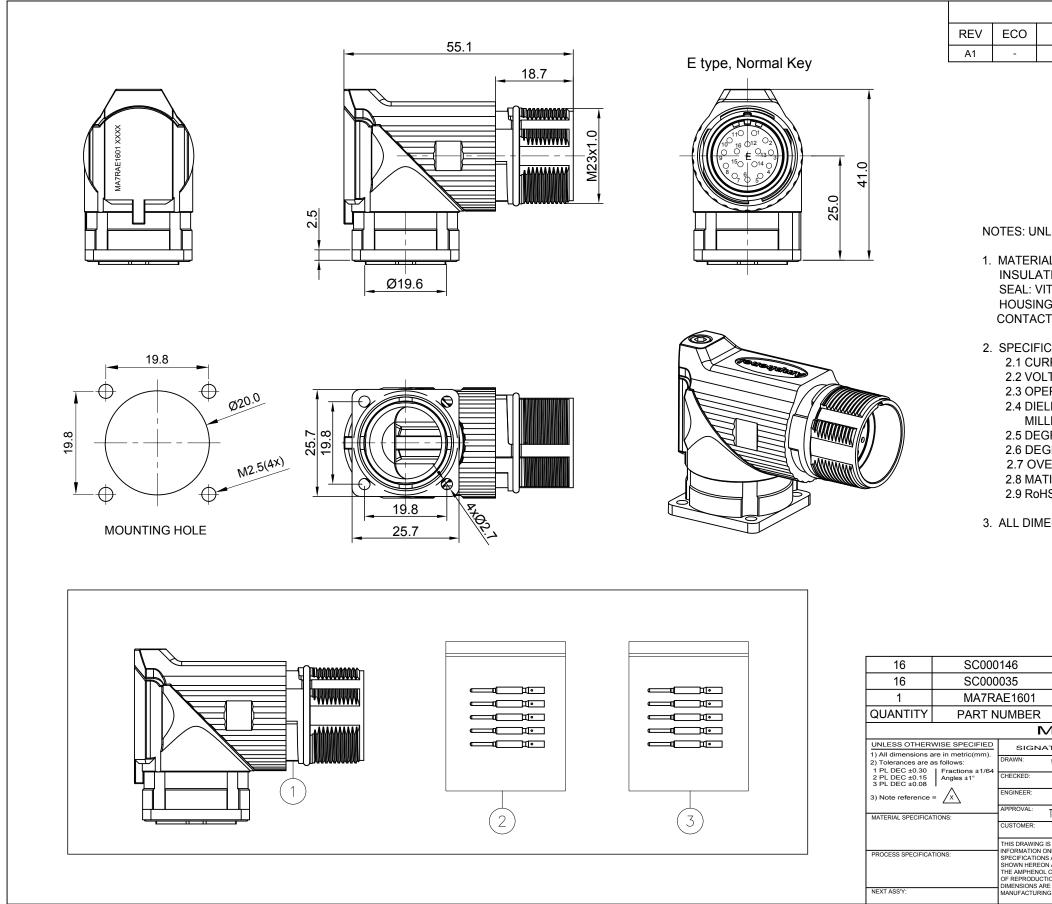

|                                                                                                                                                                                                                                                                                                                                                                                                                                                   |                                                                           |                             |         |             |       |             | 1                                  |
|---------------------------------------------------------------------------------------------------------------------------------------------------------------------------------------------------------------------------------------------------------------------------------------------------------------------------------------------------------------------------------------------------------------------------------------------------|---------------------------------------------------------------------------|-----------------------------|---------|-------------|-------|-------------|------------------------------------|
|                                                                                                                                                                                                                                                                                                                                                                                                                                                   |                                                                           | REVISIONS                   | 5       |             |       | 1           |                                    |
|                                                                                                                                                                                                                                                                                                                                                                                                                                                   | DES                                                                       | SCRIPTION                   |         | DATE        | BY    | APPR        |                                    |
|                                                                                                                                                                                                                                                                                                                                                                                                                                                   | FIRST                                                                     | RELEASE                     |         | Jan.12.2018 | White | Tommy       |                                    |
| NLESS OTHERWISE SPECIFIED<br>RIAL:<br>ATION INSERT: PA66,UL94 V0<br>VITON<br>NG BODY: ZINC DIE CAST, NICKEL PLATED<br>.CT: COPPER ALLOY, GOLD PLATED<br>FICATIONS:<br>JRRENT RATING: 9 AMPS<br>DLTAGE RATING: 125 V AC/DC<br>PERATING TEMPERATURE: -20°C TO +130°C<br>ELECTRIC WITHSTANDING VOLTAGE: LESS THAN 2<br>ILLIAMPS CURRENT LEAKAGE @ 2500 VOLTS AC.<br>EGREE OF PROTECTION: IP67 ( MATED CONDITION )<br>EGREE OF POLLUTION: 3 PER UL840 |                                                                           |                             |         |             |       |             | TITLE: KIT,M23A,REC.,RA,16P,E TYPE |
| EGREE OF POLLUTION: 3 PER UL840<br>VERVOLTAGE CATEGORY: III PER UL840                                                                                                                                                                                                                                                                                                                                                                             |                                                                           |                             |         |             |       |             | DWG NO:                            |
| ATING CYCLE DURABILITY: >500 CYCLES                                                                                                                                                                                                                                                                                                                                                                                                               |                                                                           |                             |         |             |       |             | NO:                                |
| MENSIONS ARE FOR REFERENCE USE ONLY.                                                                                                                                                                                                                                                                                                                                                                                                              |                                                                           |                             |         |             |       |             | MA7                                |
| MENSI                                                                                                                                                                                                                                                                                                                                                                                                                                             | JNS ARE F                                                                 | -OR REFERE                  | NCE US  | E UNLY.     |       |             | MA7RAE1601-KIT                     |
|                                                                                                                                                                                                                                                                                                                                                                                                                                                   |                                                                           |                             |         |             |       |             | REV:                               |
|                                                                                                                                                                                                                                                                                                                                                                                                                                                   |                                                                           |                             |         |             |       |             | REV: A1 SH:                        |
|                                                                                                                                                                                                                                                                                                                                                                                                                                                   | CONTACT, PIN, Ø1.0mm ,Crimp 28~24AWG 3                                    |                             |         |             |       |             | <sup>вн:</sup> 1                   |
|                                                                                                                                                                                                                                                                                                                                                                                                                                                   | CONTACT, PIN, Ø1.0mm, Crimp 22~18AWG 2                                    |                             |         |             |       |             | 0                                  |
|                                                                                                                                                                                                                                                                                                                                                                                                                                                   | CONNECTOR 1                                                               |                             |         |             |       |             | OF:                                |
|                                                                                                                                                                                                                                                                                                                                                                                                                                                   | TEDI                                                                      |                             | SCRIPTI | UN          |       | ITEM        | _                                  |
|                                                                                                                                                                                                                                                                                                                                                                                                                                                   |                                                                           |                             |         |             |       |             |                                    |
| White                                                                                                                                                                                                                                                                                                                                                                                                                                             | Jan.12.2018                                                               | Amphenol                    |         |             |       |             |                                    |
| Tod                                                                                                                                                                                                                                                                                                                                                                                                                                               | od Jan.12.2018 Sine Systems - www.amphenol-sine.com<br>44724 Morley Drive |                             |         |             |       |             |                                    |
| Tommy Jan.12.2018                                                                                                                                                                                                                                                                                                                                                                                                                                 |                                                                           | Clinton Township, MI 48036  |         |             |       |             |                                    |
| NG IS SUPPLIED FOR                                                                                                                                                                                                                                                                                                                                                                                                                                |                                                                           | KIT,M23A,REC.,RA,16P,E TYPE |         |             |       |             |                                    |
| IN ONLY. DES                                                                                                                                                                                                                                                                                                                                                                                                                                      | IGN FEATURES,<br>RFORMANCE DATA                                           | SIZE TYPE [                 | DWG NO: |             |       | REVISION    |                                    |
| EON ARE THE PROPERTY OF<br>NOL CORPORATION. NO RIGHTS<br>UCTION ARE IMPLIED. ALL<br>& ARE SUBJECT TO NORMAL                                                                                                                                                                                                                                                                                                                                       |                                                                           | B C-                        | MA      | 7RAE1601    | -KIT  | A1          |                                    |
| IRING VARIAT                                                                                                                                                                                                                                                                                                                                                                                                                                      | TIONS.                                                                    | SCALE: NONE                 |         | SHI         | EET 1 | of <b>1</b> |                                    |
|                                                                                                                                                                                                                                                                                                                                                                                                                                                   |                                                                           |                             |         |             |       |             |                                    |