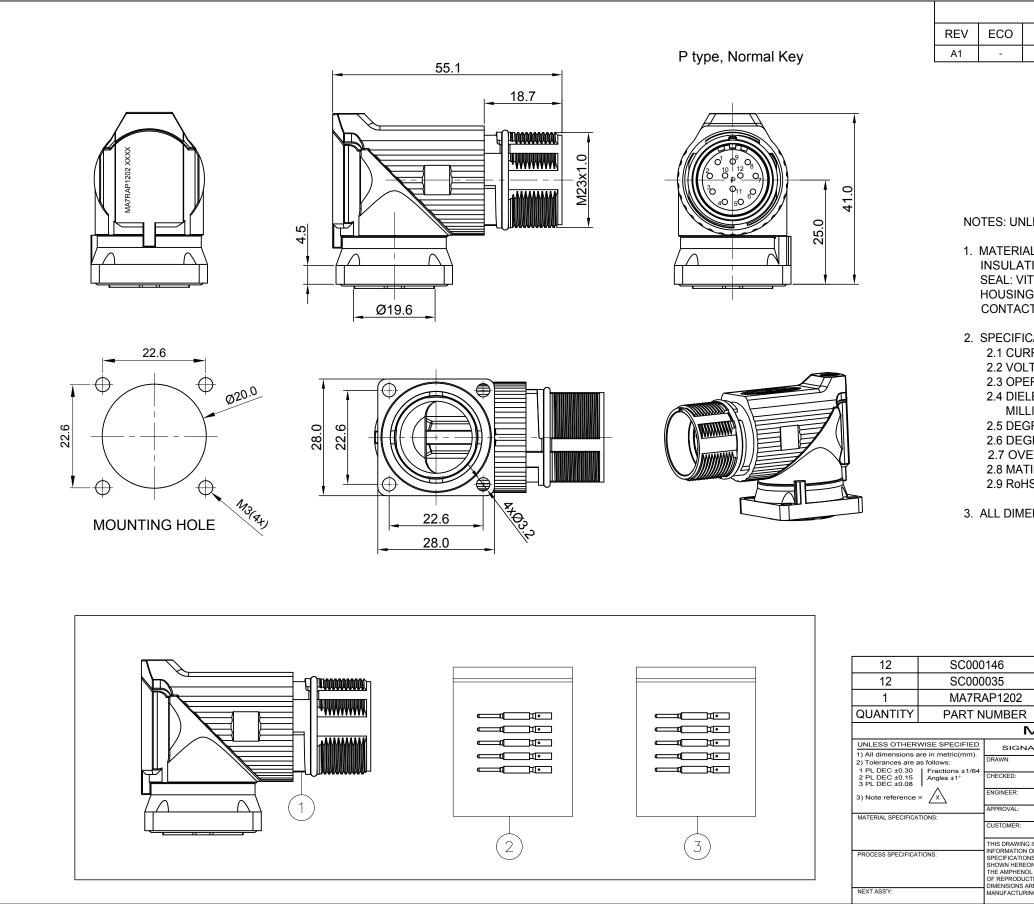

| REVISIONS                                                                                                                                                                                                                                     |                      |            |                                                  |             |       |             | I                           |
|-----------------------------------------------------------------------------------------------------------------------------------------------------------------------------------------------------------------------------------------------|----------------------|------------|--------------------------------------------------|-------------|-------|-------------|-----------------------------|
|                                                                                                                                                                                                                                               |                      |            |                                                  | I           |       |             |                             |
|                                                                                                                                                                                                                                               |                      | ESCRIPTIC  | -                                                | DATE        | BY    | APPR        |                             |
|                                                                                                                                                                                                                                               | FIRS                 | ST RELEASE |                                                  | Jan.12.2018 | White | Tommy       |                             |
|                                                                                                                                                                                                                                               |                      |            |                                                  |             |       |             |                             |
|                                                                                                                                                                                                                                               |                      |            |                                                  |             |       |             | TITLE                       |
| LESS OTHERWISE SPECIFIED                                                                                                                                                                                                                      |                      |            |                                                  |             |       |             |                             |
| AL:<br>TION INSERT: PA66,UL94 V0<br>TON                                                                                                                                                                                                       |                      |            |                                                  |             |       |             | KIT,M                       |
| G BODY: ZINC DIE CAST, NICKEL PLATED<br>CT: COPPER ALLOY, GOLD PLATED                                                                                                                                                                         |                      |            |                                                  |             |       |             | 23A,REC.,F                  |
| CATIONS:<br>RRENT RATING: 10 AMPS<br>TAGE RATING: 160 V AC/DC<br>ERATING TEMPERATURE: -20°C TO +130°C<br>LECTRIC WITHSTANDING VOLTAGE: LESS THAN 2<br>LIAMPS CURRENT LEAKAGE @ 2500 VOLTS AC.<br>GREE OF PROTECTION: IP67 ( MATED CONDITION ) |                      |            |                                                  |             |       |             | KIT,M23A,REC.,RA,12P,P TYPE |
| GREE OF POLLUTION: 3 PER UL840<br>ERVOLTAGE CATEGORY: III PER UL840<br>TING CYCLE DURABILITY: >500 CYCLES<br>IS COMPLIANT                                                                                                                     |                      |            |                                                  |             |       |             | DWG NO:                     |
| ENSIONS ARE FOR REFERENCE USE ONLY.                                                                                                                                                                                                           |                      |            |                                                  |             |       |             | MA7RAP1202-KIT              |
|                                                                                                                                                                                                                                               |                      |            |                                                  |             |       |             | REV: A1                     |
| CONTACT, PIN, Ø1.0mm ,Crimp 28~24AWG 3                                                                                                                                                                                                        |                      |            |                                                  |             |       | SH:         |                             |
| CONTACT, PIN, Ø1.0mm, Crimp 22~18AWG 2                                                                                                                                                                                                        |                      |            |                                                  |             |       | <u>`</u>    |                             |
| CONNECTOR 1                                                                                                                                                                                                                                   |                      |            |                                                  |             |       | OF:         |                             |
| DESCRIPTION ITEM                                                                                                                                                                                                                              |                      |            |                                                  |             |       | -           |                             |
| MA                                                                                                                                                                                                                                            |                      | IALS       | LIST                                             |             |       |             |                             |
| White                                                                                                                                                                                                                                         | ES DATE<br>Jan.12.20 | _          | Amphenol                                         |             |       |             |                             |
| Tod                                                                                                                                                                                                                                           | Jan.12.20            | -          | Sine Systems - www.amphenol-sine.com             |             |       |             |                             |
|                                                                                                                                                                                                                                               |                      |            | 44724 Morley Drive<br>Clinton Township, MI 48036 |             |       |             |                             |
| Tommy                                                                                                                                                                                                                                         | Jan.12.20            | 8          | KIT,M23A,REC.,RA,12P,P TYPE                      |             |       |             |                             |
| G IS SUPPLIED FOR<br>v ONLY. DESIGN FEATURES,<br>DNS AND PERFORMANCE DATA<br>EON ARE THE PROPERTY OF<br>OL CORPORATION. NO RIGHTS<br>CTION ARE IMPLIED. ALL<br>ARE SUBJECT TO NORMAL<br>DIVICUADATIONS                                        |                      |            | B C- MA7RAP1202-KIT A1                           |             |       |             |                             |
| RING VARIAT                                                                                                                                                                                                                                   | IUNS.                | SCALE: NON | 1E                                               | SH          | еет 1 | of <b>1</b> | l                           |