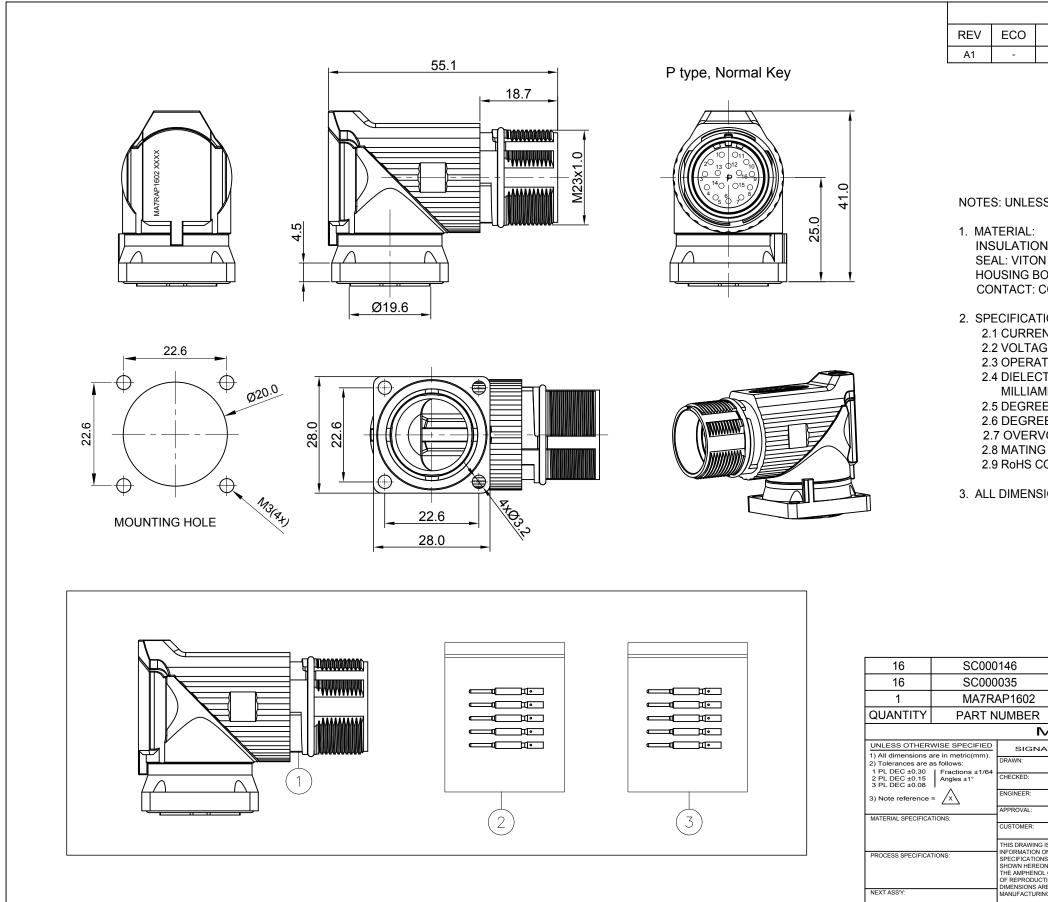

|                                                                                                                                   |                                                                                   |                                                                                                                  |                                                                                                                                                   |                                                  |                                                   |          |             | 1                                  |
|-----------------------------------------------------------------------------------------------------------------------------------|-----------------------------------------------------------------------------------|------------------------------------------------------------------------------------------------------------------|---------------------------------------------------------------------------------------------------------------------------------------------------|--------------------------------------------------|---------------------------------------------------|----------|-------------|------------------------------------|
|                                                                                                                                   |                                                                                   |                                                                                                                  | REVISION                                                                                                                                          | S                                                |                                                   |          |             |                                    |
|                                                                                                                                   |                                                                                   | DES                                                                                                              | SCRIPTION                                                                                                                                         |                                                  | DATE                                              | BY       | APPR        |                                    |
|                                                                                                                                   |                                                                                   | FIR                                                                                                              | ST RELEASE                                                                                                                                        |                                                  | Jan.12.2018                                       | White    | Tommy       | 1                                  |
| DN IN<br>DN<br>BOD'<br>COF<br>TION<br>ENT<br>AGE<br>ATIN<br>CTRI<br>AMPS<br>EE C<br>REE (                                         | ISER<br>Y: ZIN<br>PPER<br>IS:<br>RATI<br>G TE<br>IC WI<br>S CUF<br>PF PR<br>DF PC | RWISE R<br>RT: PA66<br>NC DIE (<br>ALLOY<br>NG: 9 A<br>NG: 125<br>MPERA<br>THSTAN<br>RRENT L<br>OTECT<br>OLLUTIO | SPECIFIED<br>S,UL94 V0<br>CAST, NICKI<br>, GOLD PLAT<br>WPS<br>V AC/DC<br>TURE: -20°C<br>NDING VOLT/<br>LEAKAGE @<br>ION: IP67 ( M<br>ON: 3 PER U | TO +130<br>AGE: LE<br>2500 VC<br>ATED C<br>JL840 | TED<br>O°C<br>SS THAN 2<br>DLTS AC.<br>ONDITION ) | white    | Tommy       | TITLE: KIT,M23A,REC,,RA,16P,P TYPE |
| RVOLTAGE CATEGORY: III PER UL840<br>IG CYCLE DURABILITY: >500 CYCLES                                                              |                                                                                   |                                                                                                                  |                                                                                                                                                   |                                                  |                                                   |          |             | DWG                                |
| COMPLIANT<br>ISIONS ARE FOR REFERENCE USE ONLY.                                                                                   |                                                                                   |                                                                                                                  |                                                                                                                                                   |                                                  |                                                   |          |             | DWG NO:                            |
|                                                                                                                                   |                                                                                   |                                                                                                                  |                                                                                                                                                   |                                                  |                                                   |          |             | MA7RAP1602-KIT                     |
|                                                                                                                                   |                                                                                   |                                                                                                                  |                                                                                                                                                   |                                                  |                                                   |          |             | REV: A1 SH:                        |
|                                                                                                                                   | CONTACT, PIN, Ø1.0mm ,Crimp 28~24AWG 3                                            |                                                                                                                  |                                                                                                                                                   |                                                  |                                                   |          | 3           |                                    |
|                                                                                                                                   |                                                                                   |                                                                                                                  |                                                                                                                                                   |                                                  |                                                   |          | 2           | 0                                  |
| :<br>                                                                                                                             | _                                                                                 | CONNECTOR 1<br>DESCRIPTION ITE                                                                                   |                                                                                                                                                   |                                                  |                                                   |          |             | OF:                                |
| R<br>N/1/                                                                                                                         | <u></u><br>АТ                                                                     | FRI                                                                                                              |                                                                                                                                                   | SCRIPTI<br>ST                                    |                                                   |          | ITEM        | Ē                                  |
| NATU                                                                                                                              |                                                                                   |                                                                                                                  |                                                                                                                                                   |                                                  | -                                                 |          |             | ł                                  |
| NATURES DATE   White Jan.12.2018                                                                                                  |                                                                                   |                                                                                                                  |                                                                                                                                                   |                                                  |                                                   |          |             |                                    |
| To                                                                                                                                | d                                                                                 | Jan.12.2018                                                                                                      | Sind                                                                                                                                              | e Systems -                                      | www.amphenol-                                     | sine.com |             |                                    |
|                                                                                                                                   |                                                                                   |                                                                                                                  |                                                                                                                                                   | 44724 Mor                                        | ley Drive                                         |          |             |                                    |
| Tommy Jan.12.201                                                                                                                  |                                                                                   | Jan.12.2018                                                                                                      | Clinton Township, MI 48036                                                                                                                        |                                                  |                                                   |          |             |                                    |
|                                                                                                                                   |                                                                                   | KIT,M23A,REC.,RA,16P,P TYPE                                                                                      |                                                                                                                                                   |                                                  |                                                   |          |             |                                    |
| ON ONLY.                                                                                                                          |                                                                                   | OR<br>FEATURES,<br>RMANCE DATA                                                                                   | SIZE TYPE                                                                                                                                         | DWG NO:                                          |                                                   |          | REVISION    |                                    |
| REON ARE THE PROPERTY OF<br>NOL CORPORATION. NO RIGHTS<br>UCTION ARE IMPLIED. ALL<br>S ARE SUBJECT TO NORMAL<br>JRING VARIATIONS. |                                                                                   |                                                                                                                  | B C-                                                                                                                                              |                                                  | 7RAP1602                                          |          | A1          |                                    |
| JRING VA                                                                                                                          | RIATIONS                                                                          |                                                                                                                  |                                                                                                                                                   |                                                  | SHI                                               | ET 1     | of <b>1</b> | J                                  |
|                                                                                                                                   |                                                                                   |                                                                                                                  |                                                                                                                                                   |                                                  |                                                   |          |             |                                    |