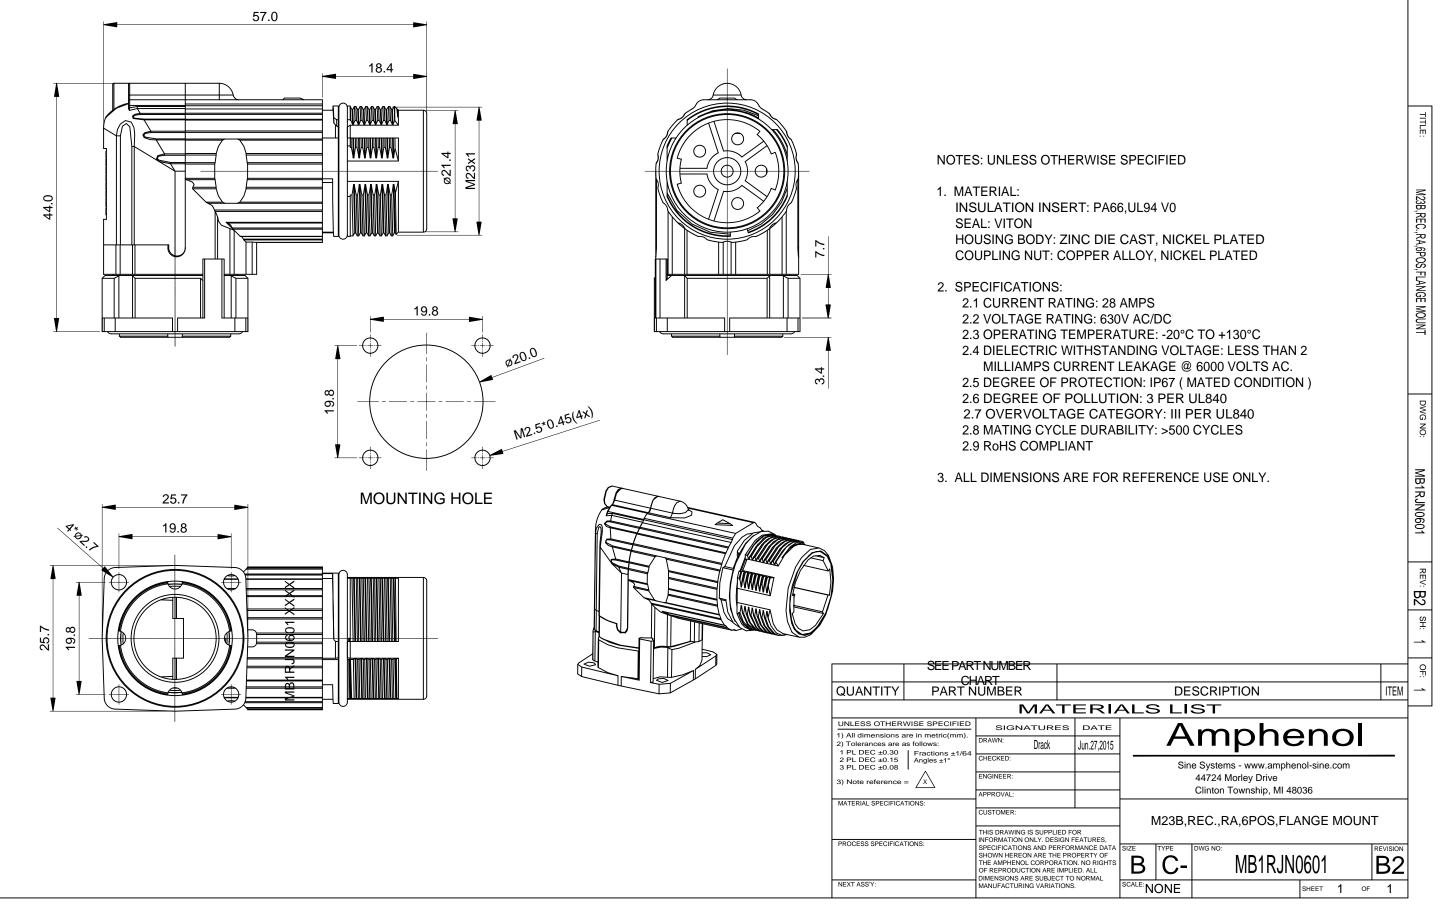

| REVISIONS |     |                             |             |       |       |
|-----------|-----|-----------------------------|-------------|-------|-------|
| REV       | ECO | DESCRIPTION                 | DATE        | BY    | APPR  |
| B1        | -   | RELEASE NEW DWG FORMAT      | May.10,2014 | Drack | Tommy |
| B2        | -   | Updated checkmate structure | Jun.27,2015 | Drack | Tommy |