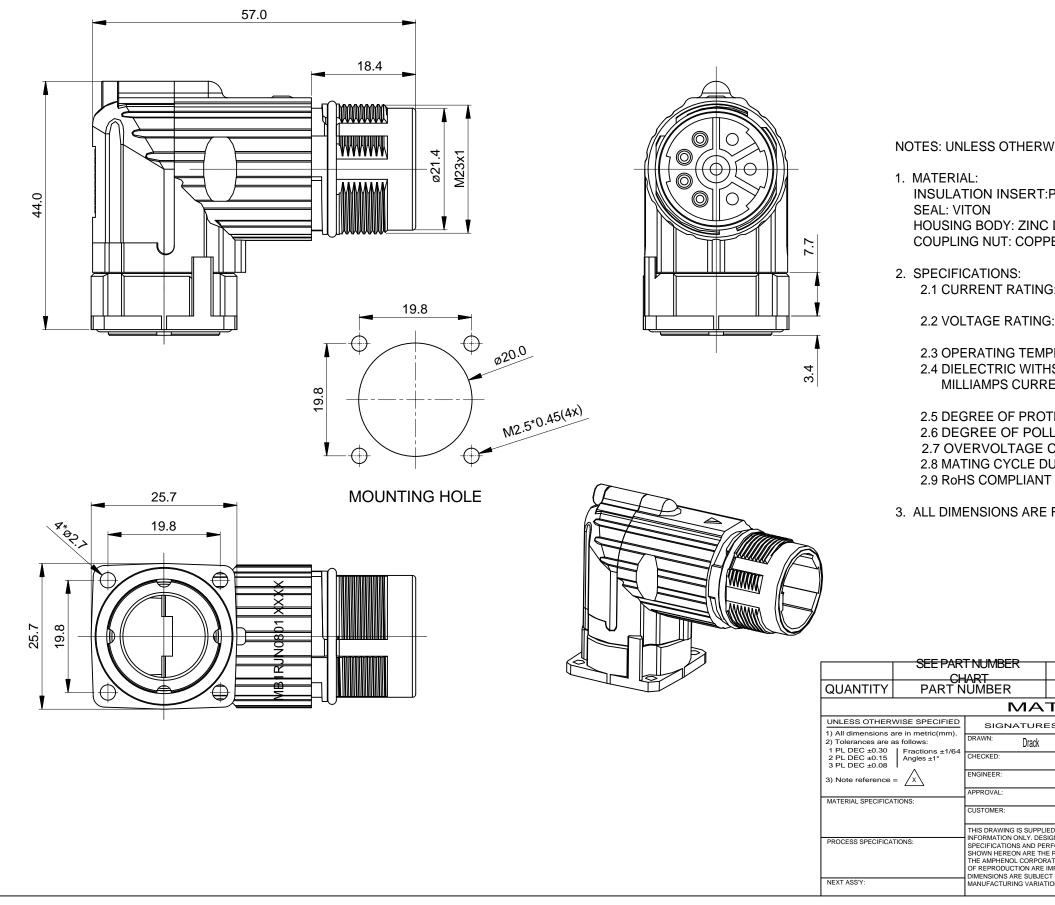

| REVISIONS |     |                             |             |       |       |
|-----------|-----|-----------------------------|-------------|-------|-------|
| REV       | ECO | DESCRIPTION                 | DATE        | BY    | APPR  |
| B1        | -   | RELEASE NEW DWG FORMAT      | May.10,2014 | Drack | Tommy |
| B2        | -   | Updated checkmate structure | Jun.27,2015 | Drack | Tommy |





## **X-ON Electronics**

Largest Supplier of Electrical and Electronic Components

Click to view similar products for Circular Metric Connectors category:

Click to view products by Amphenol manufacturer:

Other Similar products are found below :

600X518037X6STD15PCR99B70A8R4000A16M0208R5000A16M00512009100021203580030120091000812009100111300140094130203-0054130014002613001500991-3637-600-52051612618210368364148R4006A16M0101R3006A20M00541-4001142-0000642-010154-22279-44-22281-14-22284-943-0011343-0120341-4001342-0000843-0102643-0116243-0117343-10000XS3P-M421-2600X518050X8R5006A16M0208R5006A16M0058R4000A16M0106-22279-31605332N03FA03144130014007743-1621343-01338XS2RD4265XS2R-D426-1XS8A-0441859RD04-103R004860RD04-113R004860RD04-213R0041-213245-2