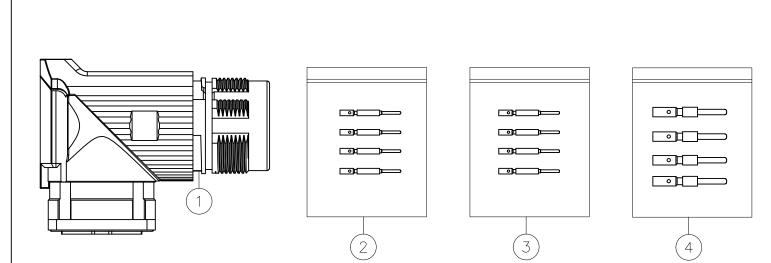

3. ALL DIMENSIONS ARE FOR REFERENCE USE ONLY.

|               |             |                                     |      | <u> </u> |  |  |  |
|---------------|-------------|-------------------------------------|------|----------|--|--|--|
| 4             | SC000262    | CONTACT, PIN, Ø2.0mm,CRIMP 14~18AWG | 4    | E S      |  |  |  |
| 5             | SC000386    | CONTACT, PIN, Ø1.0mm,CRIMP 24~28AWG | 3    |          |  |  |  |
| 5             | SC000261    | CONTACT, PIN, Ø1.0mm,CRIMP 18~22AWG | 2    |          |  |  |  |
| 1             | MB5RJN0902  | CONNECTOR                           | 1    | <u> </u> |  |  |  |
| QUANTITY      | PART NUMBER | DESCRIPTION                         | ITEM | _        |  |  |  |
| MATERIALCLICT |             |                                     |      |          |  |  |  |