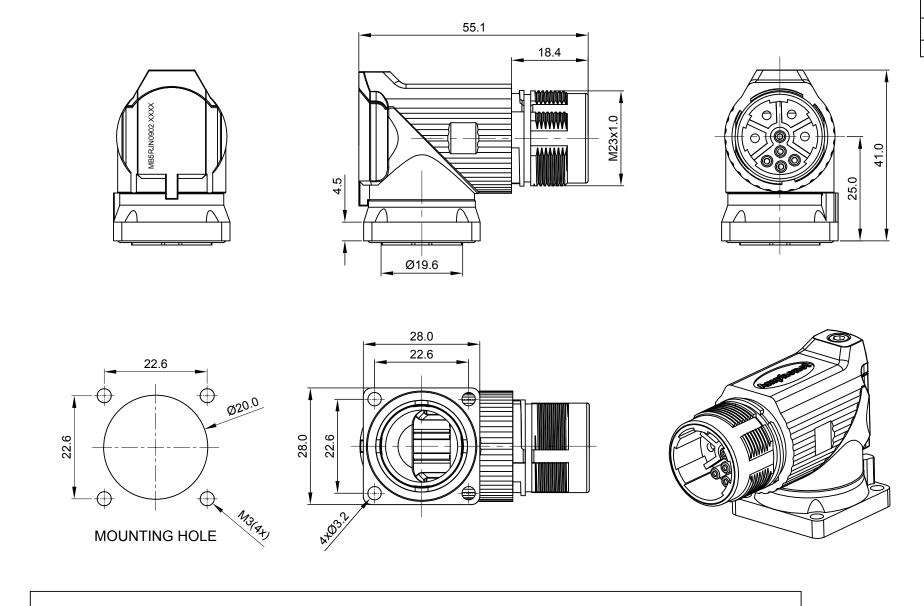

## NOTES: UNLESS OTHERWISE SPECIFIED

1. MATERIAL:

INSULATION INSERT:PA66,UL94 V0

SEAL: VITON

HOUSING BODY: ZINC DIE CAST, NICKEL PLATED COUPLING NUT: COPPER ALLOY, NICKEL PLATED

2. SPECIFICATIONS:

2.1 CURRENT RATING: SIGNAL: 10 AMPS

POWER: 30AMPS

2.2 VOLTAGE RATING: SIGNAL: 250V AC/DC

POWER: 630V AC/DC

2.3 OPERATING TEMPERATURE: -20°C TO +130°C

2.4 DIELECTRIC WITHSTANDING VOLTAGE: LESS THAN 2

MILLIAMPS CURRENT LEAKAGE @ SIGNAL: 2500VOLTS AC.

POWER: 6000 VOLTS AC.

2.5 DEGREE OF PROTECTION: IP67 (MATED CONDITION)

2.6 DEGREE OF POLLUTION: 3 PER UL840

2.7 OVERVOLTAGE CATEGORY: III PER UL840

2.8 MATING CYCLE DURABILITY: >500 CYCLES

2.9 RoHS COMPLIANT

3. ALL DIMENSIONS ARE FOR REFERENCE USE ONLY.

|               |             |                                     |      | <u> </u> |  |  |  |
|---------------|-------------|-------------------------------------|------|----------|--|--|--|
| 4             | SC000262    | CONTACT, PIN, Ø2.0mm,CRIMP 14~18AWG | 4    | E S      |  |  |  |
| 5             | SC000386    | CONTACT, PIN, Ø1.0mm,CRIMP 24~28AWG | 3    |          |  |  |  |
| 5             | SC000261    | CONTACT, PIN, Ø1.0mm,CRIMP 18~22AWG | 2    |          |  |  |  |
| 1             | MB5RJN0902  | CONNECTOR                           | 1    | <u> </u> |  |  |  |
| QUANTITY      | PART NUMBER | DESCRIPTION                         | ITEM | _        |  |  |  |
| MATERIALCLICT |             |                                     |      |          |  |  |  |