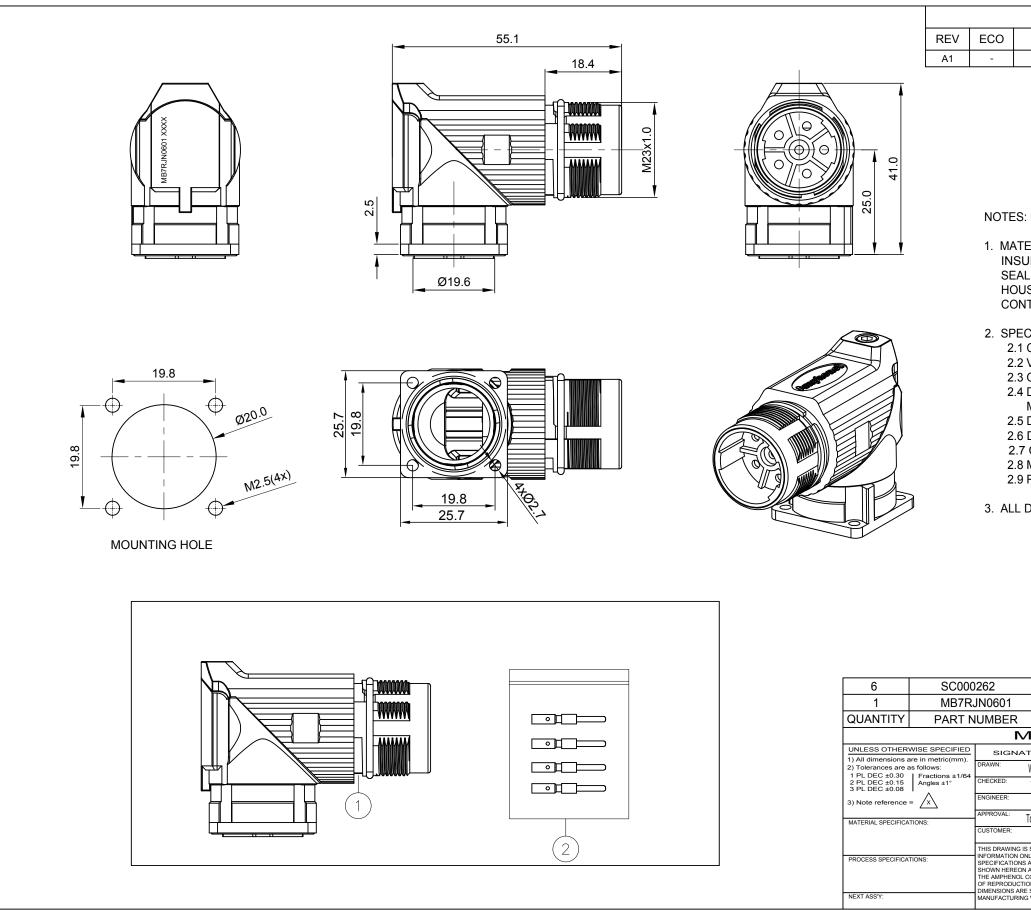

| REVISIONS                                                                                                                                                                                                                                                                                                                                                                                                                                                           |             |                                                                                   |         |             |       |           |                                    |
|---------------------------------------------------------------------------------------------------------------------------------------------------------------------------------------------------------------------------------------------------------------------------------------------------------------------------------------------------------------------------------------------------------------------------------------------------------------------|-------------|-----------------------------------------------------------------------------------|---------|-------------|-------|-----------|------------------------------------|
|                                                                                                                                                                                                                                                                                                                                                                                                                                                                     | DES         | SCRIPTION                                                                         |         | DATE        | BY    | APPR      |                                    |
|                                                                                                                                                                                                                                                                                                                                                                                                                                                                     | FIR         | ST RELEASE                                                                        |         | Jan.12.2018 | White | Tommy     |                                    |
|                                                                                                                                                                                                                                                                                                                                                                                                                                                                     |             |                                                                                   |         |             |       |           |                                    |
| S: UNL                                                                                                                                                                                                                                                                                                                                                                                                                                                              | ESS OTHE    | ERWISE SPE                                                                        | CIFIED  |             |       |           | TITLE:                             |
| ATERIAL:<br>SULATION INSERT: PA66,UL94 V0<br>SAL: VITON<br>DUSING BODY: ZINC DIE CAST, NICKEL PLATED<br>DNTACT: COPPER ALLOY, GOLD PLATED<br>PECIFICATIONS:<br>.1 CURRENT RATING: 28 AMPS<br>.2 VOLTAGE RATING: 630V AC/DC<br>.3 OPERATING TEMPERATURE: -20°C TO +130°C<br>.4 DIELECTRIC WITHSTANDING VOLTAGE: LESS THAN 2<br>MILLIAMPS CURRENT LEAKAGE @ 6000 VOLTS AC.<br>.5 DEGREE OF PROTECTION: IP67 (MATED CONDITION )<br>.6 DEGREE OF POLLUTION: 3 PER UL840 |             |                                                                                   |         |             |       |           | KIT,M23B,REC.,RA,6POS,FLANGE MOUNT |
| .7 OVERVOLTAGE CATEGORY: III PER UL840<br>.8 MATING CYCLE DURABILITY: >500 CYCLES<br>.9 RoHS COMPLIANT                                                                                                                                                                                                                                                                                                                                                              |             |                                                                                   |         |             |       |           | DWG NO:                            |
| L DIMENSIONS ARE FOR REFERENCE USE ONLY.                                                                                                                                                                                                                                                                                                                                                                                                                            |             |                                                                                   |         |             |       |           | MB7RJN0601-KIT                     |
|                                                                                                                                                                                                                                                                                                                                                                                                                                                                     |             |                                                                                   |         |             |       |           | REV: A1                            |
|                                                                                                                                                                                                                                                                                                                                                                                                                                                                     |             |                                                                                   |         |             |       |           | SH: 1                              |
|                                                                                                                                                                                                                                                                                                                                                                                                                                                                     |             |                                                                                   | )mm,CRI | MP 14~18AV  | VG    | 2         | 0                                  |
| 2                                                                                                                                                                                                                                                                                                                                                                                                                                                                   | CONNE       |                                                                                   | SCRIPTI | ON          |       | 1<br>ITEM | OF:                                |
| MA                                                                                                                                                                                                                                                                                                                                                                                                                                                                  | TERI        |                                                                                   | ST      |             |       |           |                                    |
| NATURE                                                                                                                                                                                                                                                                                                                                                                                                                                                              |             | Δ                                                                                 | m       | hei         | nol   |           |                                    |
| White                                                                                                                                                                                                                                                                                                                                                                                                                                                               |             | Jan 12 2018<br>Jan 12 2018<br>Jan 12 2018<br>Sine Systems - www.amphenol-sine.com |         |             |       |           |                                    |
| Tod Jan.12.2018                                                                                                                                                                                                                                                                                                                                                                                                                                                     |             | Sine Systems - www.amphenol-sine.com<br>44724 Morley Drive                        |         |             |       |           |                                    |
| Tommy                                                                                                                                                                                                                                                                                                                                                                                                                                                               | Jan.12.2018 | Clinton Township, MI 48036<br>KIT,M23B,REC.,RA,6POS,FLANGE MOUNT                  |         |             |       |           |                                    |
| IG IS SUPPLIED FOR<br>N ONLY, DESIGN FEATURES,<br>DNS AND PERFORMANCE DATA<br>EON ARE THE PROPERTY OF<br>IOL CORPORATION. NO RIGHTS<br>JOTION ARE IMPLIED. ALL<br>ARE SUBJECT TO NORMAL<br>RING VARIATIONS.                                                                                                                                                                                                                                                         |             | SIZE TYPE DWG NO: MB7RJN0601-KIT A1                                               |         |             |       |           |                                    |
|                                                                                                                                                                                                                                                                                                                                                                                                                                                                     |             |                                                                                   |         | SHI         |       | of 1      | 1                                  |