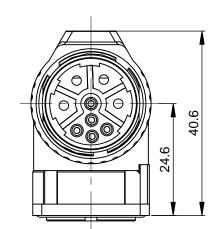

| REV | ECO |  |
|-----|-----|--|
| A1  | -   |  |

NOTES: UNLESS

- 1. MATERIAL: INSULATION SEAL: VITON HOUSING BOI
- 2. SPECIFICATIO 2.1 CURRENT

2.2 VOLTAGE

2.3 OPERATI 2.4 DIELECT MILLIAMF

2.5 DEGREE 2.6 DEGREE 2.7 OVERVO 2.8 MATING 2.9 RoHS CO

3. ALL DIMENSIO

MOUNTING HOLE

| REVISIONS                                                                                                                                                                                                                                                                                              |                                                                                          |           |        |         |              |              |             |                                         |  |
|--------------------------------------------------------------------------------------------------------------------------------------------------------------------------------------------------------------------------------------------------------------------------------------------------------|------------------------------------------------------------------------------------------|-----------|--------|---------|--------------|--------------|-------------|-----------------------------------------|--|
|                                                                                                                                                                                                                                                                                                        | DES                                                                                      | SCRIP     | TION   |         | DATE         | BY           | APPR        |                                         |  |
|                                                                                                                                                                                                                                                                                                        | FIRS                                                                                     | ST RELE   | EASE   |         | Nov.20,2015  | Drack        | Tommy       |                                         |  |
| SOTHE                                                                                                                                                                                                                                                                                                  | RWISE                                                                                    | SPECI     | FIED   |         |              |              |             | TITLE:                                  |  |
| INSER                                                                                                                                                                                                                                                                                                  | RT:PA66                                                                                  | ,UL94     | V0     |         |              |              |             | M2                                      |  |
| DY: ZI                                                                                                                                                                                                                                                                                                 | DY: ZINC DIE CAST, NICKEL PLATED                                                         |           |        |         |              |              |             |                                         |  |
| DNS:<br>T RATING: SIGNAL: 10 AMPS<br>POWER: 30AMPS<br>E RATING: SIGNAL: 250V AC/DC<br>POWER: 630V AC/DC<br>ING TEMPERATURE: -20°C TO +130°C<br>RIC WITHSTANDING VOLTAGE: LESS THAN 2<br>PS CURRENT LEAKAGE @ SIGNAL: 2500VOLTS AC.<br>POWER: 6000 VOLTS AC.<br>OF PROTECTION: IP67 ( MATED CONDITION ) |                                                                                          |           |        |         |              |              |             | M23B, REC., RA, 9POS(4+5), FLANGE MOUNT |  |
| E OF POLLUTION: 3 PER UL840<br>DLTAGE CATEGORY: III PER UL840<br>CYCLE DURABILITY: >500 CYCLES<br>DMPLIANT                                                                                                                                                                                             |                                                                                          |           |        |         |              | DWG NO:      |             |                                         |  |
| ONS ARE FOR REFERENCE USE ONLY.                                                                                                                                                                                                                                                                        |                                                                                          |           |        |         |              |              |             | MB7RJN0901                              |  |
|                                                                                                                                                                                                                                                                                                        |                                                                                          |           |        |         |              |              |             | REV: A1                                 |  |
|                                                                                                                                                                                                                                                                                                        |                                                                                          |           |        |         |              |              |             | SH:                                     |  |
|                                                                                                                                                                                                                                                                                                        |                                                                                          |           |        |         |              |              |             | P.F.                                    |  |
| DESCRIPTION ITEM                                                                                                                                                                                                                                                                                       |                                                                                          |           |        |         |              |              |             |                                         |  |
| TURES                                                                                                                                                                                                                                                                                                  | DATE                                                                                     |           |        |         | aha          | $\mathbf{n}$ | 1           | -                                       |  |
| Drack                                                                                                                                                                                                                                                                                                  | Nov.20,2015                                                                              |           |        | -       | ohe          |              |             |                                         |  |
|                                                                                                                                                                                                                                                                                                        | Sine Systems - www.amphenol-sine.com<br>44724 Morley Drive<br>Clinton Township, MI 48036 |           |        |         |              |              |             |                                         |  |
| SUPPLIED F                                                                                                                                                                                                                                                                                             | DR                                                                                       |           | M23B,F |         | POS(4+5),FLA |              | JNT         | -                                       |  |
| VLY. DESIGN FEATURES,<br>AND PERFORMANCE DATA<br>ARE THE PROPERTY OF<br>CORPORATION. NO RIGHTS<br>ON ARE IMPLIED. ALL<br>SUBJECT TO NORMAL                                                                                                                                                             |                                                                                          | BIZE<br>B | C-     | DWG NO: | MB7RJN09     | )01          | REVISION    | -                                       |  |
| G VARIATIONS                                                                                                                                                                                                                                                                                           | 5.                                                                                       |           | ONE    |         | Sł           | неет 1       | of <b>1</b> |                                         |  |