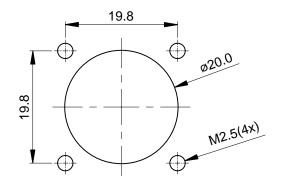

3. ALL DIMENSIO

MOUNTING HOLE

| REVISIONS                                                                                                                                                                                                                                                                                              |                                                                                          |           |        |         |              |              |             |                                         |  |
|--------------------------------------------------------------------------------------------------------------------------------------------------------------------------------------------------------------------------------------------------------------------------------------------------------|------------------------------------------------------------------------------------------|-----------|--------|---------|--------------|--------------|-------------|-----------------------------------------|--|
|                                                                                                                                                                                                                                                                                                        | DES                                                                                      | SCRIP     | TION   |         | DATE         | BY           | APPR        |                                         |  |
|                                                                                                                                                                                                                                                                                                        | FIRS                                                                                     | ST RELE   | EASE   |         | Nov.20,2015  | Drack        | Tommy       |                                         |  |
| SOTHE                                                                                                                                                                                                                                                                                                  | RWISE                                                                                    | SPECI     | FIED   |         |              |              |             | TITLE:                                  |  |
| INSER                                                                                                                                                                                                                                                                                                  | RT:PA66                                                                                  | ,UL94     | V0     |         |              |              |             | M2                                      |  |
| DY: ZI                                                                                                                                                                                                                                                                                                 | DY: ZINC DIE CAST, NICKEL PLATED                                                         |           |        |         |              |              |             |                                         |  |
| DNS:<br>T RATING: SIGNAL: 10 AMPS<br>POWER: 30AMPS<br>E RATING: SIGNAL: 250V AC/DC<br>POWER: 630V AC/DC<br>ING TEMPERATURE: -20°C TO +130°C<br>RIC WITHSTANDING VOLTAGE: LESS THAN 2<br>PS CURRENT LEAKAGE @ SIGNAL: 2500VOLTS AC.<br>POWER: 6000 VOLTS AC.<br>OF PROTECTION: IP67 ( MATED CONDITION ) |                                                                                          |           |        |         |              |              |             | M23B, REC., RA, 9POS(4+5), FLANGE MOUNT |  |
| E OF POLLUTION: 3 PER UL840<br>DLTAGE CATEGORY: III PER UL840<br>CYCLE DURABILITY: >500 CYCLES<br>DMPLIANT                                                                                                                                                                                             |                                                                                          |           |        |         |              | DWG NO:      |             |                                         |  |
| ONS ARE FOR REFERENCE USE ONLY.                                                                                                                                                                                                                                                                        |                                                                                          |           |        |         |              |              |             | MB7RJN0901                              |  |
|                                                                                                                                                                                                                                                                                                        |                                                                                          |           |        |         |              |              |             | REV: A1                                 |  |
|                                                                                                                                                                                                                                                                                                        |                                                                                          |           |        |         |              |              |             | SH:                                     |  |
|                                                                                                                                                                                                                                                                                                        |                                                                                          |           |        |         |              |              |             | P.F.                                    |  |
| DESCRIPTION ITEM                                                                                                                                                                                                                                                                                       |                                                                                          |           |        |         |              |              |             |                                         |  |
| TURES                                                                                                                                                                                                                                                                                                  | DATE                                                                                     |           |        |         | aha          | $\mathbf{n}$ | 1           | -                                       |  |
| Drack                                                                                                                                                                                                                                                                                                  | Nov.20,2015                                                                              |           |        | -       | ohe          |              |             |                                         |  |
|                                                                                                                                                                                                                                                                                                        | Sine Systems - www.amphenol-sine.com<br>44724 Morley Drive<br>Clinton Township, MI 48036 |           |        |         |              |              |             |                                         |  |
| SUPPLIED F                                                                                                                                                                                                                                                                                             | DR                                                                                       |           | M23B,F |         | POS(4+5),FLA |              | JNT         | -                                       |  |
| VLY. DESIGN FEATURES,<br>AND PERFORMANCE DATA<br>ARE THE PROPERTY OF<br>CORPORATION. NO RIGHTS<br>ON ARE IMPLIED. ALL<br>SUBJECT TO NORMAL                                                                                                                                                             |                                                                                          | BIZE<br>B | C-     | DWG NO: | MB7RJN09     | )01          | REVISION    | -                                       |  |
| G VARIATIONS                                                                                                                                                                                                                                                                                           | 5.                                                                                       |           | ONE    |         | Sł           | неет 1       | of <b>1</b> |                                         |  |