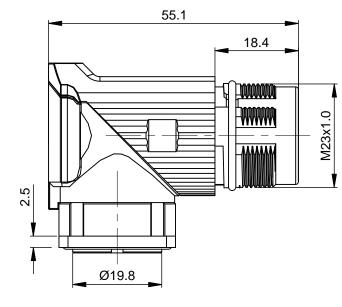

| REV | ECO |  |
|-----|-----|--|
| A1  | -   |  |

NOTES: UNLESS

- 1. MATERIAL: INSULATION SEAL: VITON HOUSING BOI
- 2. SPECIFICATIO 2.1 CURRENT

2.2 VOLTAGE

2.3 OPERATI 2.4 DIELECT MILLIAMF

2.5 DEGREE 2.6 DEGREE 2.7 OVERVO 2.8 MATING 2.9 RoHS CO

3. ALL DIMENSIO

MOUNTING HOLE

| REVISIONS                                                                                                                                                                                                                                                                                              |                                                                                          |           |        |         |              |              |             |                                         |  |
|--------------------------------------------------------------------------------------------------------------------------------------------------------------------------------------------------------------------------------------------------------------------------------------------------------|------------------------------------------------------------------------------------------|-----------|--------|---------|--------------|--------------|-------------|-----------------------------------------|--|
|                                                                                                                                                                                                                                                                                                        | DES                                                                                      | SCRIP     | TION   |         | DATE         | BY           | APPR        |                                         |  |
|                                                                                                                                                                                                                                                                                                        | FIRS                                                                                     | ST RELE   | EASE   |         | Nov.20,2015  | Drack        | Tommy       |                                         |  |
| SOTHE                                                                                                                                                                                                                                                                                                  | RWISE                                                                                    | SPECI     | FIED   |         |              |              |             | TITLE:                                  |  |
| INSER                                                                                                                                                                                                                                                                                                  | RT:PA66                                                                                  | ,UL94     | V0     |         |              |              |             | M2                                      |  |
| DY: ZI                                                                                                                                                                                                                                                                                                 | DY: ZINC DIE CAST, NICKEL PLATED                                                         |           |        |         |              |              |             |                                         |  |
| DNS:<br>T RATING: SIGNAL: 10 AMPS<br>POWER: 30AMPS<br>E RATING: SIGNAL: 250V AC/DC<br>POWER: 630V AC/DC<br>ING TEMPERATURE: -20°C TO +130°C<br>RIC WITHSTANDING VOLTAGE: LESS THAN 2<br>PS CURRENT LEAKAGE @ SIGNAL: 2500VOLTS AC.<br>POWER: 6000 VOLTS AC.<br>OF PROTECTION: IP67 ( MATED CONDITION ) |                                                                                          |           |        |         |              |              |             | M23B, REC., RA, 9POS(4+5), FLANGE MOUNT |  |
| E OF POLLUTION: 3 PER UL840<br>DLTAGE CATEGORY: III PER UL840<br>CYCLE DURABILITY: >500 CYCLES<br>DMPLIANT                                                                                                                                                                                             |                                                                                          |           |        |         |              | DWG NO:      |             |                                         |  |
| ONS ARE FOR REFERENCE USE ONLY.                                                                                                                                                                                                                                                                        |                                                                                          |           |        |         |              |              |             | MB7RJN0901                              |  |
|                                                                                                                                                                                                                                                                                                        |                                                                                          |           |        |         |              |              |             | REV: A1                                 |  |
|                                                                                                                                                                                                                                                                                                        |                                                                                          |           |        |         |              |              |             | SH:                                     |  |
|                                                                                                                                                                                                                                                                                                        |                                                                                          |           |        |         |              |              |             | P.F.                                    |  |
| DESCRIPTION ITEM                                                                                                                                                                                                                                                                                       |                                                                                          |           |        |         |              |              |             |                                         |  |
| TURES                                                                                                                                                                                                                                                                                                  | DATE                                                                                     |           |        |         | aha          | $\mathbf{n}$ | 1           | -                                       |  |
| Drack                                                                                                                                                                                                                                                                                                  | Nov.20,2015                                                                              |           |        | -       | ohe          |              |             |                                         |  |
|                                                                                                                                                                                                                                                                                                        | Sine Systems - www.amphenol-sine.com<br>44724 Morley Drive<br>Clinton Township, MI 48036 |           |        |         |              |              |             |                                         |  |
| SUPPLIED F                                                                                                                                                                                                                                                                                             | DR                                                                                       |           | M23B,F |         | POS(4+5),FLA |              | JNT         | -                                       |  |
| VLY. DESIGN FEATURES,<br>AND PERFORMANCE DATA<br>ARE THE PROPERTY OF<br>CORPORATION. NO RIGHTS<br>ON ARE IMPLIED. ALL<br>SUBJECT TO NORMAL                                                                                                                                                             |                                                                                          | BIZE<br>B | C-     | DWG NO: | MB7RJN09     | )01          | REVISION    | -                                       |  |
| G VARIATIONS                                                                                                                                                                                                                                                                                           | 5.                                                                                       |           | ONE    |         | Sł           | неет 1       | of <b>1</b> |                                         |  |