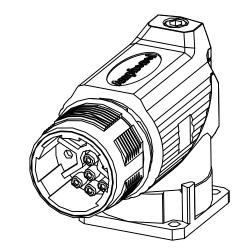

| REV | ECO |  |
|-----|-----|--|
| A1  | -   |  |

NOTES: UNLESS

- 1. MATERIAL: INSULATION SEAL: VITON HOUSING BOI
- 2. SPECIFICATIO 2.1 CURRENT

2.2 VOLTAGE

2.3 OPERATI 2.4 DIELECT MILLIAMF

2.5 DEGREE 2.6 DEGREE 2.7 OVERVO 2.8 MATING 2.9 RoHS CO

3. ALL DIMENSIO

MOUNTING HOLE

| REVISIONS                                                                                                                                                                                                                                                                                              |                                                                                          |           |        |         |              |              |             |                                         |  |
|--------------------------------------------------------------------------------------------------------------------------------------------------------------------------------------------------------------------------------------------------------------------------------------------------------|------------------------------------------------------------------------------------------|-----------|--------|---------|--------------|--------------|-------------|-----------------------------------------|--|
|                                                                                                                                                                                                                                                                                                        | DES                                                                                      | SCRIP     | TION   |         | DATE         | BY           | APPR        |                                         |  |
|                                                                                                                                                                                                                                                                                                        | FIRS                                                                                     | ST RELE   | EASE   |         | Nov.20,2015  | Drack        | Tommy       |                                         |  |
| SOTHE                                                                                                                                                                                                                                                                                                  | RWISE                                                                                    | SPECI     | FIED   |         |              |              |             | TITLE:                                  |  |
| INSER                                                                                                                                                                                                                                                                                                  | RT:PA66                                                                                  | ,UL94     | V0     |         |              |              |             | M2                                      |  |
| DY: ZI                                                                                                                                                                                                                                                                                                 | DY: ZINC DIE CAST, NICKEL PLATED                                                         |           |        |         |              |              |             |                                         |  |
| DNS:<br>T RATING: SIGNAL: 10 AMPS<br>POWER: 30AMPS<br>E RATING: SIGNAL: 250V AC/DC<br>POWER: 630V AC/DC<br>ING TEMPERATURE: -20°C TO +130°C<br>RIC WITHSTANDING VOLTAGE: LESS THAN 2<br>PS CURRENT LEAKAGE @ SIGNAL: 2500VOLTS AC.<br>POWER: 6000 VOLTS AC.<br>OF PROTECTION: IP67 ( MATED CONDITION ) |                                                                                          |           |        |         |              |              |             | M23B, REC., RA, 9POS(4+5), FLANGE MOUNT |  |
| E OF POLLUTION: 3 PER UL840<br>DLTAGE CATEGORY: III PER UL840<br>CYCLE DURABILITY: >500 CYCLES<br>DMPLIANT                                                                                                                                                                                             |                                                                                          |           |        |         |              | DWG NO:      |             |                                         |  |
| ONS ARE FOR REFERENCE USE ONLY.                                                                                                                                                                                                                                                                        |                                                                                          |           |        |         |              |              |             | MB7RJN0901                              |  |
|                                                                                                                                                                                                                                                                                                        |                                                                                          |           |        |         |              |              |             | REV: A1                                 |  |
|                                                                                                                                                                                                                                                                                                        |                                                                                          |           |        |         |              |              |             | SH:                                     |  |
|                                                                                                                                                                                                                                                                                                        |                                                                                          |           |        |         |              |              |             | P.F.                                    |  |
| DESCRIPTION ITEM                                                                                                                                                                                                                                                                                       |                                                                                          |           |        |         |              |              |             |                                         |  |
| TURES                                                                                                                                                                                                                                                                                                  | DATE                                                                                     |           |        |         | aha          | $\mathbf{n}$ | 1           | -                                       |  |
| Drack                                                                                                                                                                                                                                                                                                  | Nov.20,2015                                                                              |           |        | -       | ohe          |              |             |                                         |  |
|                                                                                                                                                                                                                                                                                                        | Sine Systems - www.amphenol-sine.com<br>44724 Morley Drive<br>Clinton Township, MI 48036 |           |        |         |              |              |             |                                         |  |
| SUPPLIED F                                                                                                                                                                                                                                                                                             | DR                                                                                       |           | M23B,F |         | POS(4+5),FLA |              | JNT         | -                                       |  |
| VLY. DESIGN FEATURES,<br>AND PERFORMANCE DATA<br>ARE THE PROPERTY OF<br>CORPORATION. NO RIGHTS<br>ON ARE IMPLIED. ALL<br>SUBJECT TO NORMAL                                                                                                                                                             |                                                                                          | BIZE<br>B | C-     | DWG NO: | MB7RJN09     | )01          | REVISION    | -                                       |  |
| G VARIATIONS                                                                                                                                                                                                                                                                                           | 5.                                                                                       |           | ONE    |         | Sł           | неет 1       | of <b>1</b> |                                         |  |