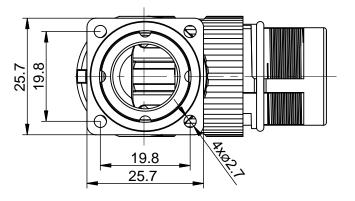

| REV | ECO |  |
|-----|-----|--|
| A1  | -   |  |

NOTES: UNLESS

- 1. MATERIAL: INSULATION SEAL: VITON HOUSING BOI
- 2. SPECIFICATIO 2.1 CURRENT

2.2 VOLTAGE

2.3 OPERATI 2.4 DIELECT MILLIAMF

2.5 DEGREE 2.6 DEGREE 2.7 OVERVO 2.8 MATING 2.9 RoHS CO

3. ALL DIMENSIO

MOUNTING HOLE

| REVISIONS                                                                                                                                                                                                                                                                                              |                                                                                          |           |        |         |              |              |             |                                         |  |
|--------------------------------------------------------------------------------------------------------------------------------------------------------------------------------------------------------------------------------------------------------------------------------------------------------|------------------------------------------------------------------------------------------|-----------|--------|---------|--------------|--------------|-------------|-----------------------------------------|--|
|                                                                                                                                                                                                                                                                                                        | DES                                                                                      | SCRIP     | TION   |         | DATE         | BY           | APPR        |                                         |  |
|                                                                                                                                                                                                                                                                                                        | FIRS                                                                                     | ST RELE   | EASE   |         | Nov.20,2015  | Drack        | Tommy       |                                         |  |
| SOTHE                                                                                                                                                                                                                                                                                                  | RWISE                                                                                    | SPECI     | FIED   |         |              |              |             | TITLE:                                  |  |
| INSER                                                                                                                                                                                                                                                                                                  | RT:PA66                                                                                  | ,UL94     | V0     |         |              |              |             | M2                                      |  |
| DY: ZI                                                                                                                                                                                                                                                                                                 | DY: ZINC DIE CAST, NICKEL PLATED                                                         |           |        |         |              |              |             |                                         |  |
| DNS:<br>T RATING: SIGNAL: 10 AMPS<br>POWER: 30AMPS<br>E RATING: SIGNAL: 250V AC/DC<br>POWER: 630V AC/DC<br>ING TEMPERATURE: -20°C TO +130°C<br>RIC WITHSTANDING VOLTAGE: LESS THAN 2<br>PS CURRENT LEAKAGE @ SIGNAL: 2500VOLTS AC.<br>POWER: 6000 VOLTS AC.<br>OF PROTECTION: IP67 ( MATED CONDITION ) |                                                                                          |           |        |         |              |              |             | M23B, REC., RA, 9POS(4+5), FLANGE MOUNT |  |
| E OF POLLUTION: 3 PER UL840<br>DLTAGE CATEGORY: III PER UL840<br>CYCLE DURABILITY: >500 CYCLES<br>DMPLIANT                                                                                                                                                                                             |                                                                                          |           |        |         |              | DWG NO:      |             |                                         |  |
| ONS ARE FOR REFERENCE USE ONLY.                                                                                                                                                                                                                                                                        |                                                                                          |           |        |         |              |              |             | MB7RJN0901                              |  |
|                                                                                                                                                                                                                                                                                                        |                                                                                          |           |        |         |              |              |             | REV: A1                                 |  |
|                                                                                                                                                                                                                                                                                                        |                                                                                          |           |        |         |              |              |             | SH:                                     |  |
|                                                                                                                                                                                                                                                                                                        |                                                                                          |           |        |         |              |              |             | P.F.                                    |  |
| DESCRIPTION ITEM                                                                                                                                                                                                                                                                                       |                                                                                          |           |        |         |              |              |             |                                         |  |
| TURES                                                                                                                                                                                                                                                                                                  | DATE                                                                                     |           |        |         | aha          | $\mathbf{n}$ | 1           | -                                       |  |
| Drack                                                                                                                                                                                                                                                                                                  | Nov.20,2015                                                                              |           |        | -       | ohe          |              |             |                                         |  |
|                                                                                                                                                                                                                                                                                                        | Sine Systems - www.amphenol-sine.com<br>44724 Morley Drive<br>Clinton Township, MI 48036 |           |        |         |              |              |             |                                         |  |
| SUPPLIED F                                                                                                                                                                                                                                                                                             | DR                                                                                       |           | M23B,F |         | POS(4+5),FLA |              | JNT         | -                                       |  |
| VLY. DESIGN FEATURES,<br>AND PERFORMANCE DATA<br>ARE THE PROPERTY OF<br>CORPORATION. NO RIGHTS<br>ON ARE IMPLIED. ALL<br>SUBJECT TO NORMAL                                                                                                                                                             |                                                                                          | BIZE<br>B | C-     | DWG NO: | MB7RJN09     | )01          | REVISION    | -                                       |  |
| G VARIATIONS                                                                                                                                                                                                                                                                                           | 5.                                                                                       |           | ONE    |         | Sł           | неет 1       | of <b>1</b> |                                         |  |