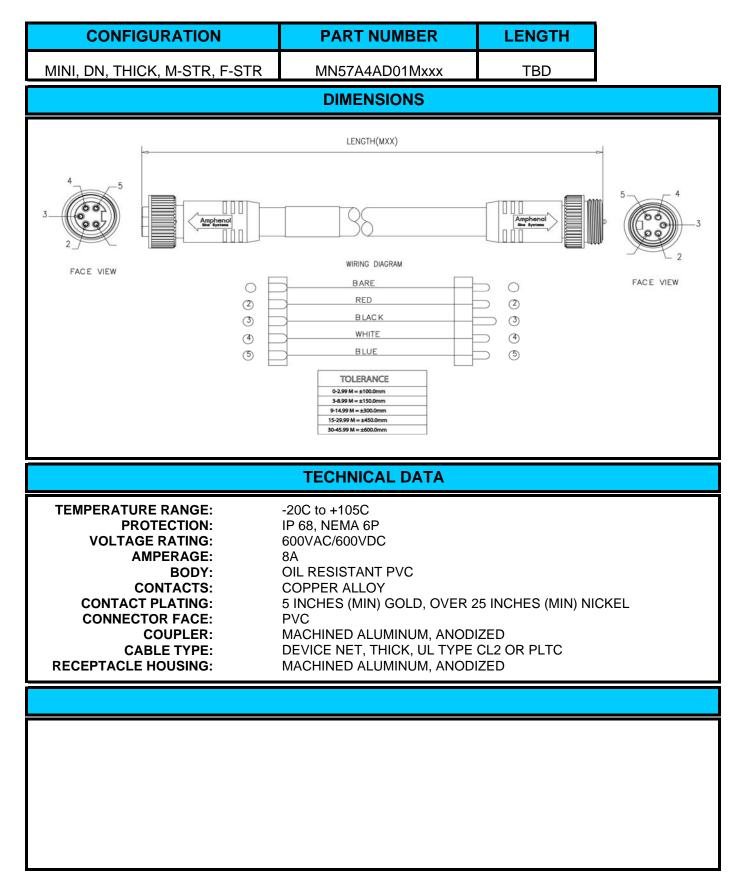

## Amphenol SINESUSTEMS

## mını BOSS™ Signal Distribution System



## **X-ON Electronics**

Largest Supplier of Electrical and Electronic Components

Click to view similar products for DC Power Cords category:

Click to view products by Amphenol manufacturer:

Other Similar products are found below :

172-4000 172-4101 172-7443-E 21033836407 2J-1865A 2R7006A20A120 426055400-3 MN47A4BC01M010 H-OU-2 CA0002 420680840-3 426451500-3 P162PT4-36 1-832692-4 FJ-VSP 3M 96CB-POWER-B-1.8M2 426040200 CA0006 H-OU-27 1700019464 FJ-VSP 10M MN47B4BC01M040 H-OU-20 2-836917-8 867566-1 804001P03M050G 2050KH1-BK 426013710-3 58257-1069 216603-0037 1011147 1011324 1012028 862545-5 BXC-10567 172-2555 32102-022800-200-RS DC.CAB.0201.0150 DC.CAB.0301.0150 DC.CAB.0610.0150 DC.CAB.0700.0150 DC.CAB.1000.0150 DC.CAB.1000.0300 DC.CAB.1100.0150 DC.CAB.1400.0150 DC.CAB.1410.0150 DC.CAB