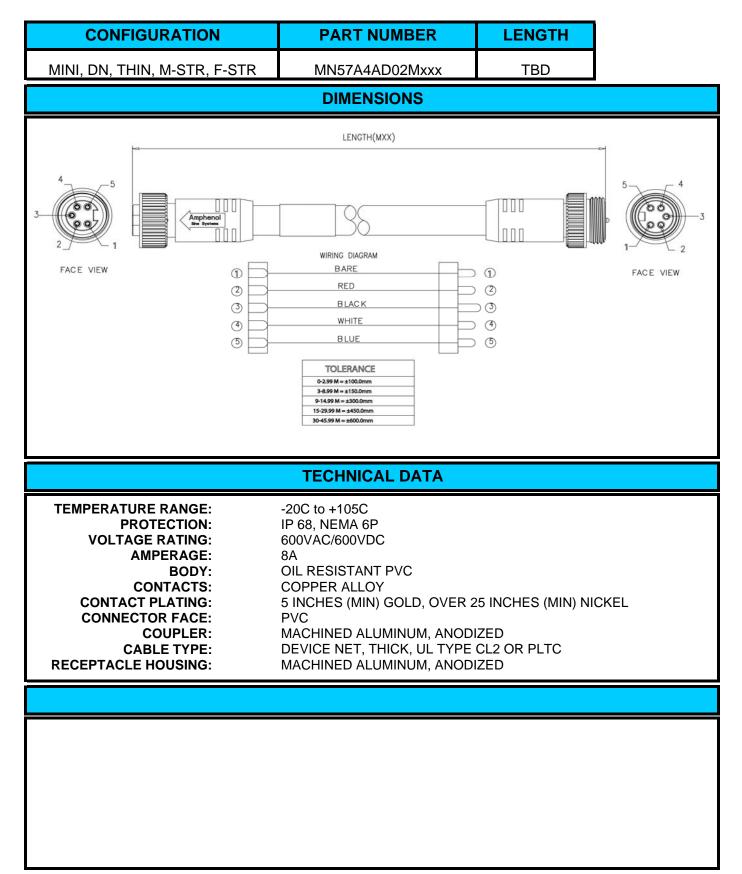

## Amphenol SINESUSTEMS

## mını BOSS™ Signal Distribution System



## **X-ON Electronics**

Largest Supplier of Electrical and Electronic Components

Click to view similar products for DC Power Cords category:

Click to view products by Amphenol manufacturer:

Other Similar products are found below :

172-4000 172-4101 172-7443-E 21033836407 2J-1865A 2R7006A20A120 426055400-3 MN47A4BC01M010 H-OU-2 CA0002 420680840-3 426451500-3 P162PT4-36 1-832692-4 FJ-VSP 3M 96CB-POWER-B-1.8M2 426040200 CA0006 H-OU-27 1700019464 FJ-VSP 10M MN47B4BC01M040 H-OU-20 2-836917-8 867566-1 804001P03M050G 2050KH1-BK 426013710-3 58257-1069 216603-0037 1011147 1011324 1012028 862545-5 BXC-10567 172-2555 32102-022800-200-RS DC.CAB.0201.0150 DC.CAB.0301.0150 DC.CAB.0610.0150 DC.CAB.0700.0150 DC.CAB.1000.0150 DC.CAB.1000.0300 DC.CAB.1100.0150 DC.CAB.1400.0150 DC.CAB.1410.0150 DC.CAB