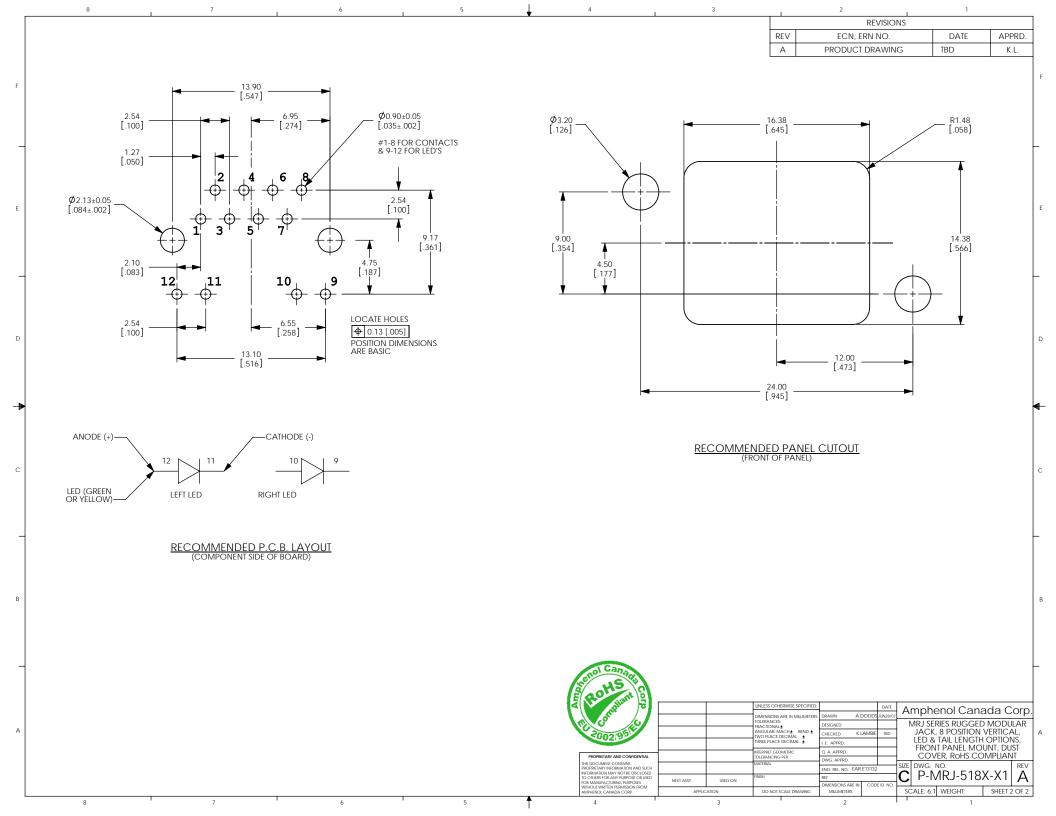

## **X-ON Electronics**

Largest Supplier of Electrical and Electronic Components

Click to view similar products for Modular Connectors / Ethernet Connectors category:

Click to view products by Amphenol manufacturer:

Other Similar products are found below:

8949-H88/06BLKA/SN 74441-0010/BKN MP1010RX-1000 MP44RX-1000 PHJ-4P4C-1-V-4 PHP-6P6C-5 GAX-3-66 GAX-8-62 GDCX-PA-66-50 GDCX-PN-64 GDCX-PN-66 GDCX-PN-66-50 GDLX-A-66 GDLX-N-66 GDLX-S-66 GDLX-S-88K GDTX-S-88-50 GDX-PA-1010 GLX-N-1010M-BLK GLX-S-88M-BLK GMX-N-1010 GMX-S-1010 GMX-S-66 GMX-SMT4-N-88 GPX-2-64 GSGX-N-2-88 GSX-N-4-88 GSX-NS2-88-3.05 GSX-NS2-88-3.05-50 GSX-NS-88-3.68 PT-108A-8C-UL PT-J951-8C PTS-J531-8CS-50UL 1-1775629-2 A-2014-0-4 GWLX-S-88-GR GWLX-S9-88-YG DC-1021-8-WH-6 1300530003 1324640-4 RJ11FTVC2G RJ11FTVC2N RJFTVX2SA