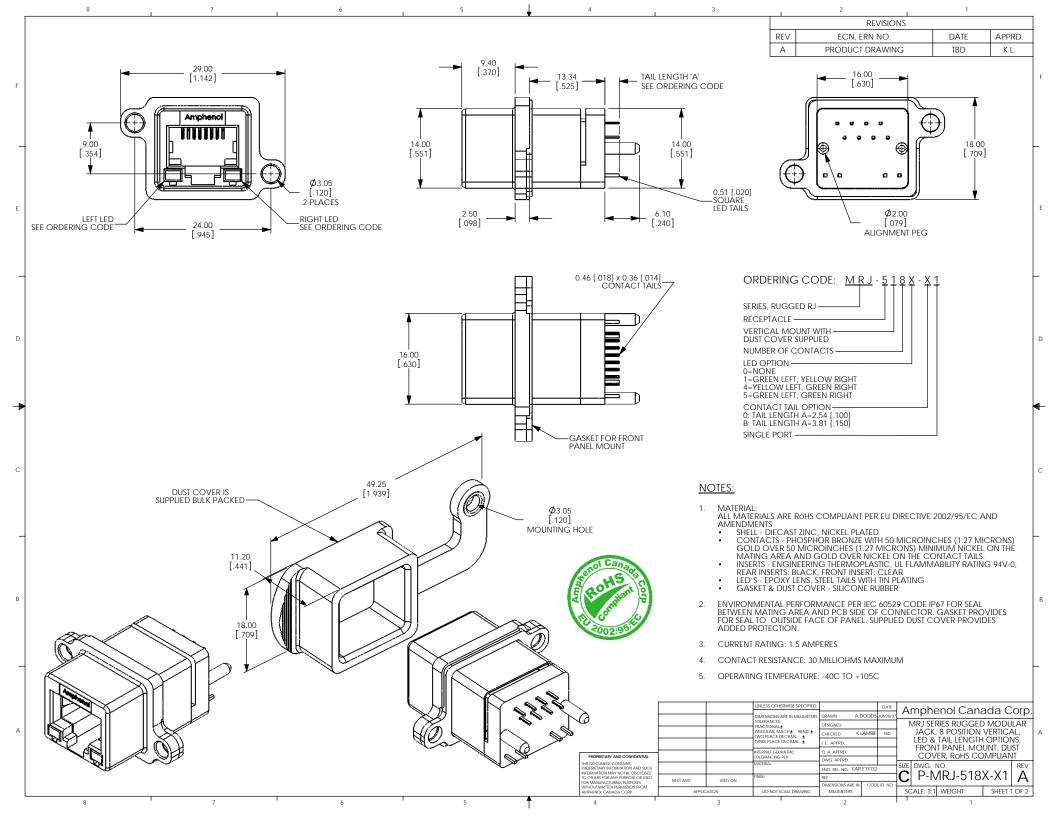

## **X-ON Electronics**

Largest Supplier of Electrical and Electronic Components

Click to view similar products for Modular Connectors / Ethernet Connectors category:

Click to view products by Amphenol manufacturer:

Other Similar products are found below:

8949-H88/06BLKA/SN 74441-0010/BKN MP1010RX-1000 MP44RX-1000 PHJ-4P4C-1-V-4 PHP-6P6C-5 GAX-3-66 GAX-8-62 GDCX-PA-66-50 GDCX-PN-64 GDCX-PN-66 GDCX-PN-66-50 GDLX-A-66 GDLX-N-66 GDLX-S-66 GDLX-S-88K GDTX-S-88-50 GDX-PA-1010 GLX-N-1010M-BLK GLX-S-88M-BLK GMX-N-1010 GMX-S-1010 GMX-S-66 GMX-SMT4-N-88 GPX-2-64 GSGX-N-2-88 GSX-N-4-88 GSX-NS2-88-3.05 GSX-NS2-88-3.05-50 GSX-NS-88-3.68 PT-108A-8C-UL PT-J951-8C PTS-J531-8CS-50UL 1-1775629-2 A-2014-0-4 GWLX-S-88-GR GWLX-S9-88-YG DC-1021-8-WH-6 1300530003 1324640-4 RJ11FTVC2G RJ11FTVC2N RJFTVX2