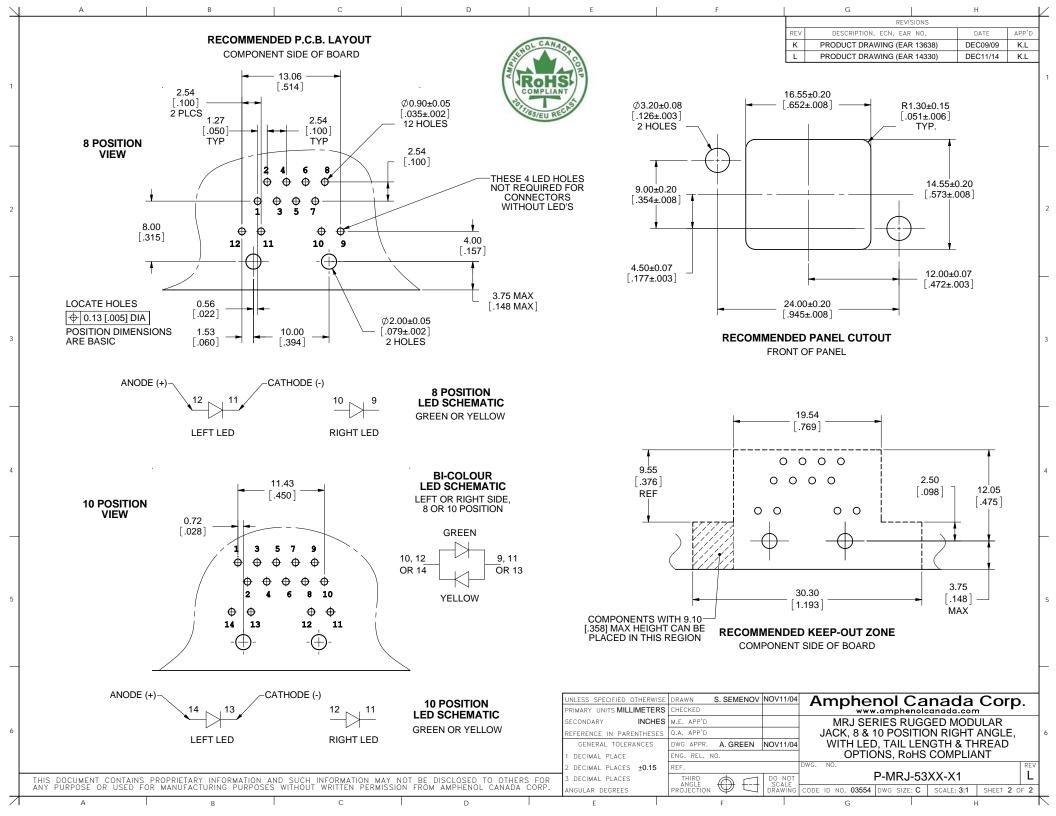

## **X-ON Electronics**

Largest Supplier of Electrical and Electronic Components

Click to view similar products for Modular Connectors / Ethernet Connectors category:

Click to view products by Amphenol manufacturer:

Other Similar products are found below:

8949-H88/06BLKA/SN 74441-0010/BKN MP1010RX-1000 MP44RX-1000 PHJ-4P4C-1-V-4 PHP-6P6C-5 GAX-3-66 GAX-8-62 GDCX-PA-66-50 GDCX-PN-64 GDCX-PN-66 GDCX-PN-66-50 GDLX-A-66 GDLX-N-66 GDLX-S-66 GDLX-S-88K GDTX-S-88-50 GDX-PA-1010 GLX-N-1010M-BLK GLX-S-88M-BLK GMX-N-1010 GMX-S-1010 GMX-S-66 GMX-SMT4-N-88 GPX-2-64 GSGX-N-2-88 GSGX-N-4-88 GSX-NS2-88-3.05-50 PT-108A-8C-UL PT-J951-8C PTS-J531-8CS-50UL 1-1775629-2 A-2014-0-4 GWLX-S-88-GR GWLX-S9-88-YG DC-1021-8-WH-6 1300530003 1324640-4 RJ11FTVC2G RJ11FTVC2N RJFTVX2SA1G 132764-001 1413235 MP88X-10