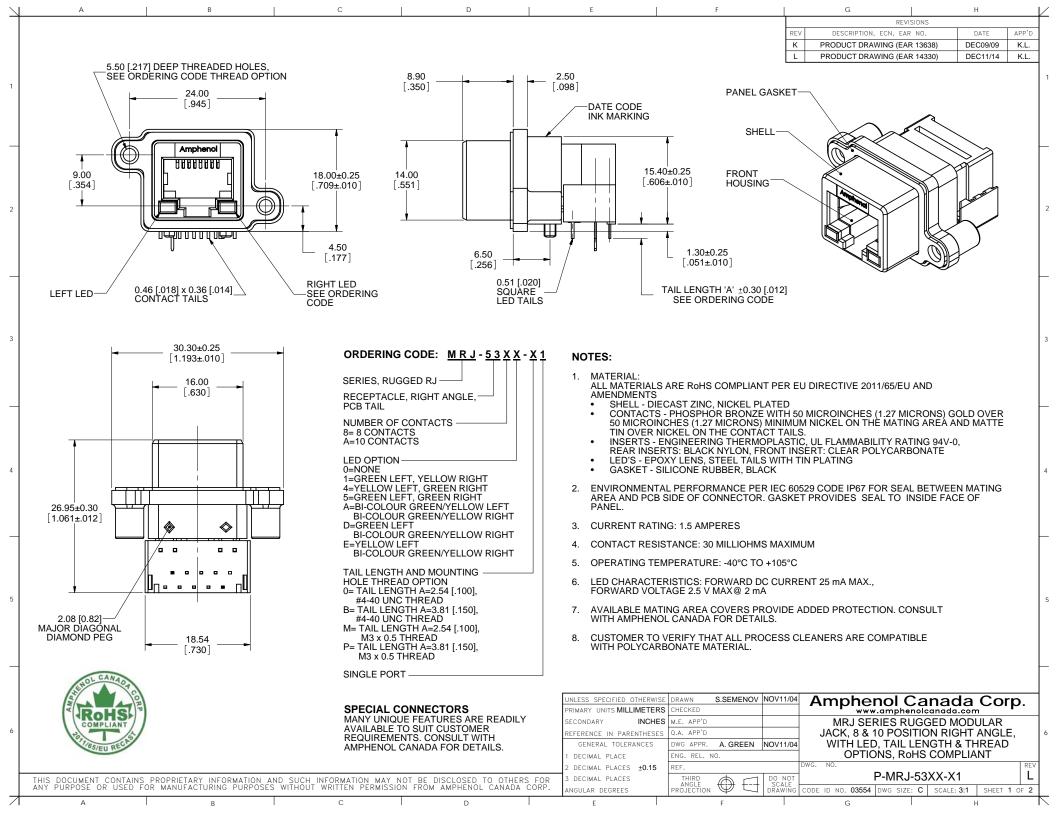

## **X-ON Electronics**

Largest Supplier of Electrical and Electronic Components

Click to view similar products for Modular Connectors / Ethernet Connectors category:

Click to view products by Amphenol manufacturer:

Other Similar products are found below:

8949-H88/06BLKA/SN 74441-0010/BKN MP1010RX-1000 MP44RX-1000 PHJ-4P4C-1-V-4 PHP-6P6C-5 GAX-3-66 GAX-8-62 GDCX-PA-66-50 GDCX-PN-64 GDCX-PN-66 GDCX-PN-66-50 GDLX-A-66 GDLX-N-66 GDLX-S-66 GDLX-S-88K GDTX-S-88-50 GDX-PA-1010 GLX-N-1010M-BLK GLX-S-88M-BLK GMX-N-1010 GMX-S-1010 GMX-S-66 GMX-SMT4-N-88 GPX-2-64 GSGX-N-2-88 GSGX-N-4-88 GSX-NS2-88-3.05-50 PT-108A-8C-UL PT-J951-8C PTS-J531-8CS-50UL 1-1775629-2 A-2014-0-4 GWLX-S-88-GR GWLX-S9-88-YG DC-1021-8-WH-6 1300530003 1324640-4 RJ11FTVC2G RJ11FTVC2N RJFTVX2SA1G 132764-001 1413235 MP88X-