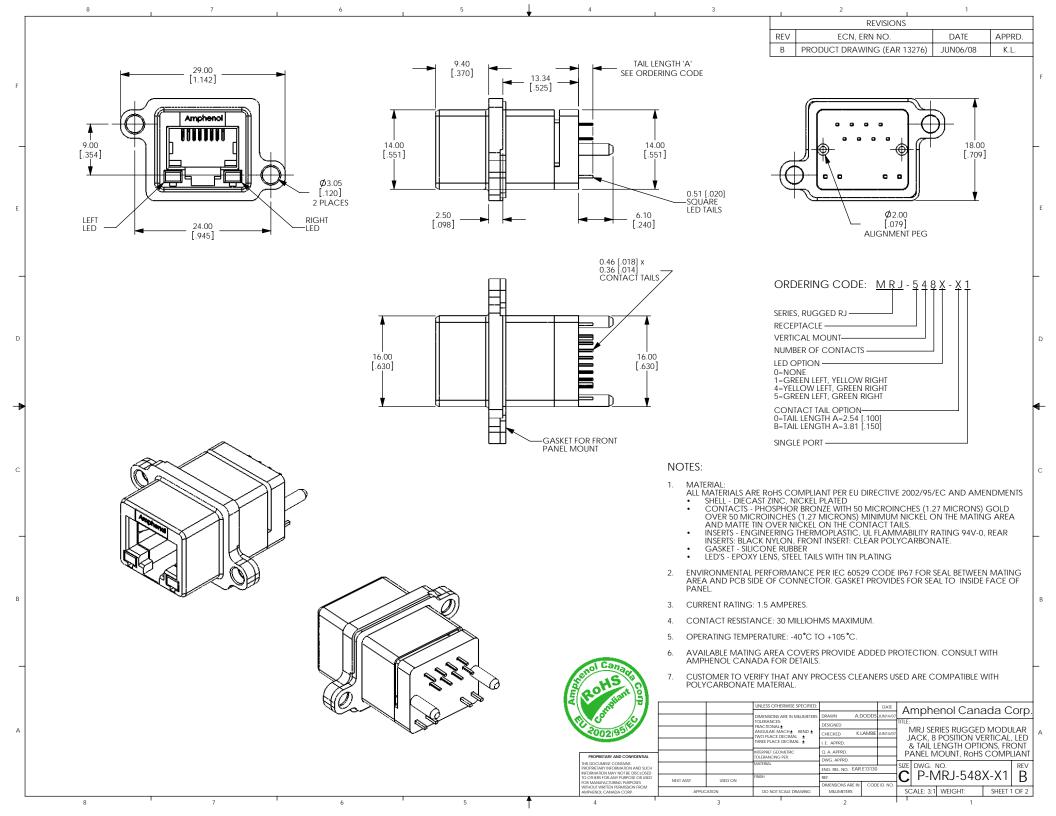

## **X-ON Electronics**

Largest Supplier of Electrical and Electronic Components

Click to view similar products for Modular Connectors / Ethernet Connectors category:

Click to view products by Amphenol manufacturer:

Other Similar products are found below:

8949-H88/06BLKA/SN 74441-0010/BKN MP1010RX-1000 MP44RX-1000 PHJ-4P4C-1-V-4 PHP-6P6C-5 GAX-3-66 GAX-8-62 GDCX-PA-66-50 GDCX-PN-64 GDCX-PN-66 GDCX-PN-66-50 GDLX-A-66 GDLX-N-66 GDLX-S-66 GDLX-S-88K GDTX-S-88-50 GDX-PA-1010 GLX-N-1010M-BLK GLX-S-88M-BLK GMX-N-1010 GMX-S-1010 GMX-S-66 GMX-SMT4-N-88 GPX-2-64 GSGX-N-2-88 GSGX-N-4-88 GSX-NS2-88-3.05-50 PT-108A-8C-UL PT-J951-8C PTS-J531-8CS-50UL 1-1775629-2 A-2014-0-4 GWLX-S-88-GR GWLX-S9-88-YG DC-1021-8-WH-6 1300530003 1324640-4 RJ11FTVC2G RJ11FTVC2N RJFTVX2SA1G 132764-001 1413235 MP88X-