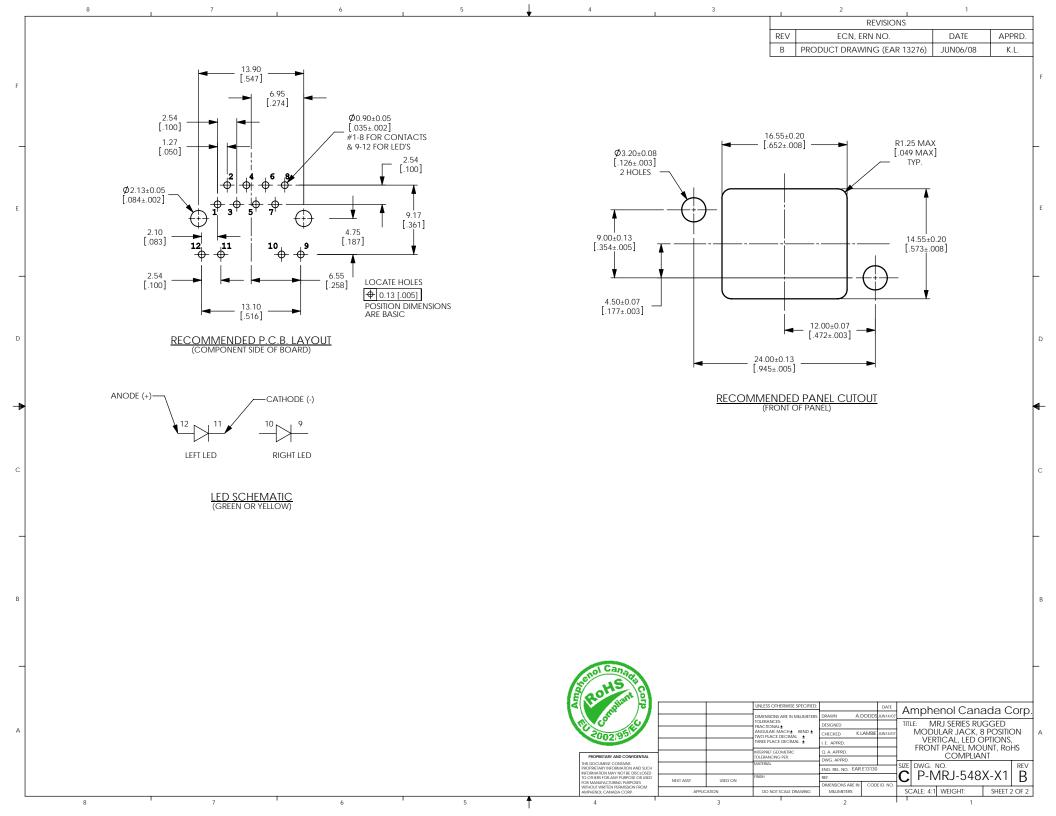

## **X-ON Electronics**

Largest Supplier of Electrical and Electronic Components

Click to view similar products for Modular Connectors / Ethernet Connectors category:

Click to view products by Amphenol manufacturer:

Other Similar products are found below:

8949-H88/06BLKA/SN 74441-0010/BKN MP1010RX-1000 MP44RX-1000 PHJ-4P4C-1-V-4 PHP-6P6C-5 GAX-3-66 GAX-8-62 GDCX-PA-66-50 GDCX-PN-64 GDCX-PN-66 GDCX-PN-66-50 GDLX-A-66 GDLX-N-66 GDLX-S-66 GDLX-S-88K GDTX-S-88-50 GDX-PA-1010 GLX-N-1010M-BLK GLX-S-88M-BLK GMX-N-1010 GMX-S-1010 GMX-S-66 GMX-SMT4-N-88 GPX-2-64 GSGX-N-2-88 GSGX-N-4-88 GSX-NS2-88-3.05-50 PT-108A-8C-UL PT-J951-8C PTS-J531-8CS-50UL 1-1775629-2 A-2014-0-4 GWLX-S-88-GR GWLX-S9-88-YG DC-1021-8-WH-6 1300530003 1324640-4 RJ11FTVC2G RJ11FTVC2N RJFTVX2SA1G 132764-001 1413235 MP88X-10