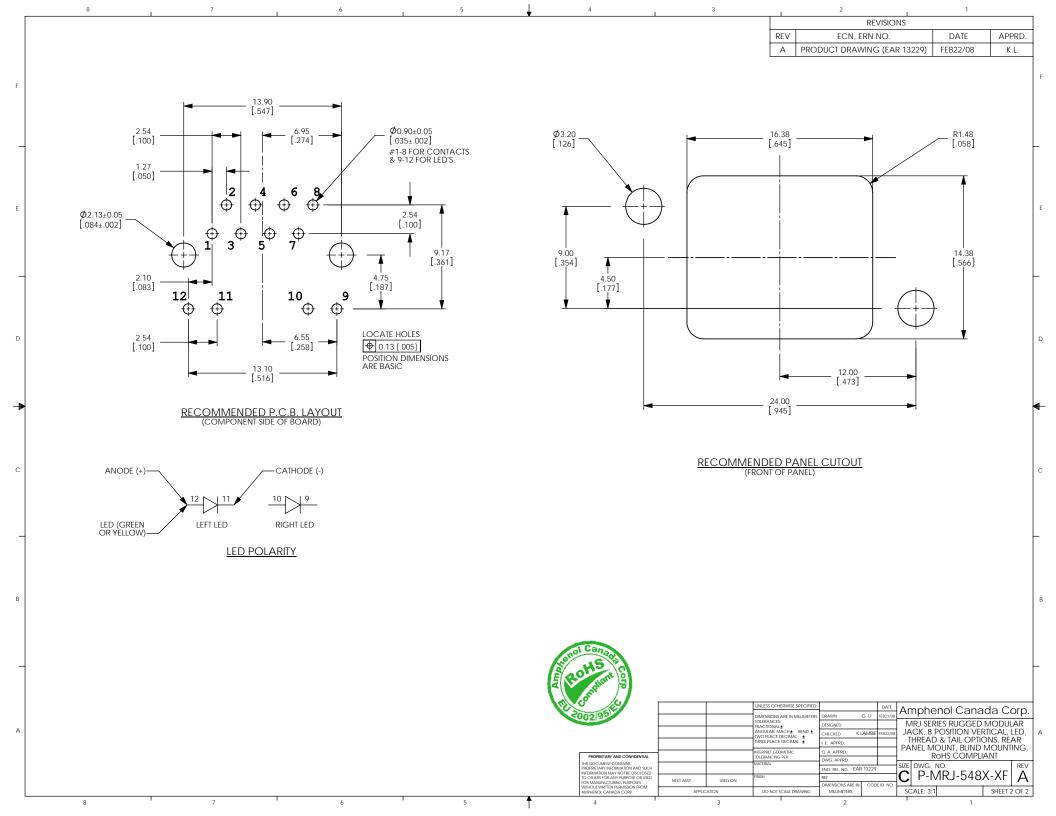

## **X-ON Electronics**

Largest Supplier of Electrical and Electronic Components

Click to view similar products for Modular Connectors / Ethernet Connectors category:

Click to view products by Amphenol manufacturer:

Other Similar products are found below:

8949-H88/06BLKA/SN 74441-0010/BKN MP1010RX-1000 MP44RX-1000 PHP-6P6C-5 GAX-3-66 GAX-8-62 GDCX-PA-66-50 GDCX-PN-64 GDCX-PN-66 GDCX-PN-66 GDLX-A-66 GDLX-N-66 GDLX-S-66 GDLX-S-88K GDTX-S-88-50 GDX-PA-1010 GLX-N-1010M-BLK GLX-S-88M-BLK GMX-N-1010 GMX-S-1010 GMX-S-66 GMX-SMT4-N-88 GPX-2-64 GSGX-N-2-88 GSGX-N-4-88 GSX-NS2-88-3.05 GSX-NS2-88-3.05-50 GSX-NS-88-3.05-50 GSX-NS-88-3.68 PT-108A-8C-UL PT-J951-8C PTS-J531-8CS-50UL 1-1775629-2 A-2014-0-4 GWLX-S-88-GR GWLX-S9-88-YG DC-1021-8-WH-6 1300530003 1324640-4 RJ11FTVC2G RJ11FTVC2N RJFTVX2S