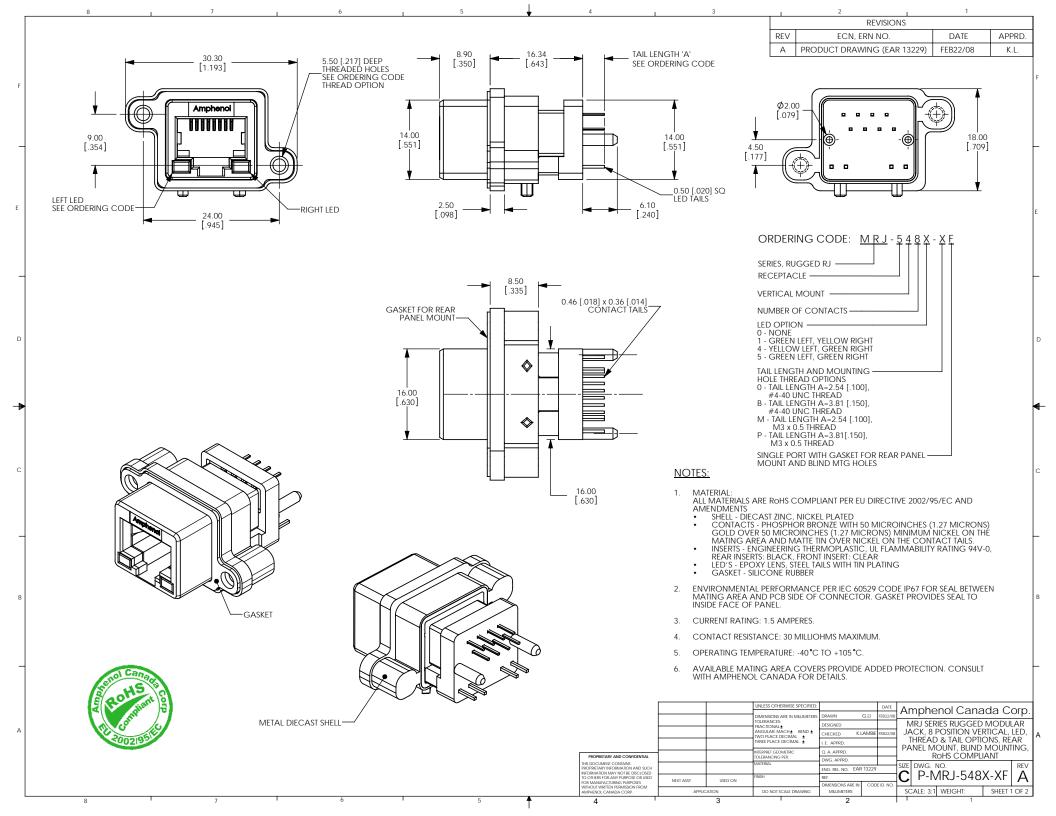

## **X-ON Electronics**

Largest Supplier of Electrical and Electronic Components

Click to view similar products for Modular Connectors / Ethernet Connectors category:

Click to view products by Amphenol manufacturer:

Other Similar products are found below:

8949-H88/06BLKA/SN 74441-0010/BKN MP1010RX-1000 MP44RX-1000 PHP-6P6C-5 GAX-3-66 GAX-8-62 GDCX-PA-66-50 GDCX-PN-64 GDCX-PN-66 GDCX-PN-66 GDLX-A-66 GDLX-N-66 GDLX-S-66 GDLX-S-88K GDTX-S-88-50 GDX-PA-1010 GLX-N-1010M-BLK GLX-S-88M-BLK GMX-N-1010 GMX-S-1010 GMX-S-66 GMX-SMT4-N-88 GPX-2-64 GSGX-N-2-88 GSGX-N-4-88 GSX-NS2-88-3.05 GSX-NS2-88-3.05-50 GSX-NS-88-3.05-50 GSX-NS-88-3.68 PT-108A-8C-UL PT-J951-8C PTS-J531-8CS-50UL 1-1775629-2 A-2014-0-4 GWLX-S-88-GR GWLX-S9-88-YG DC-1021-8-WH-6 1300530003 1324640-4 RJ11FTVC2G RJ11FTVC2N RJFTVX