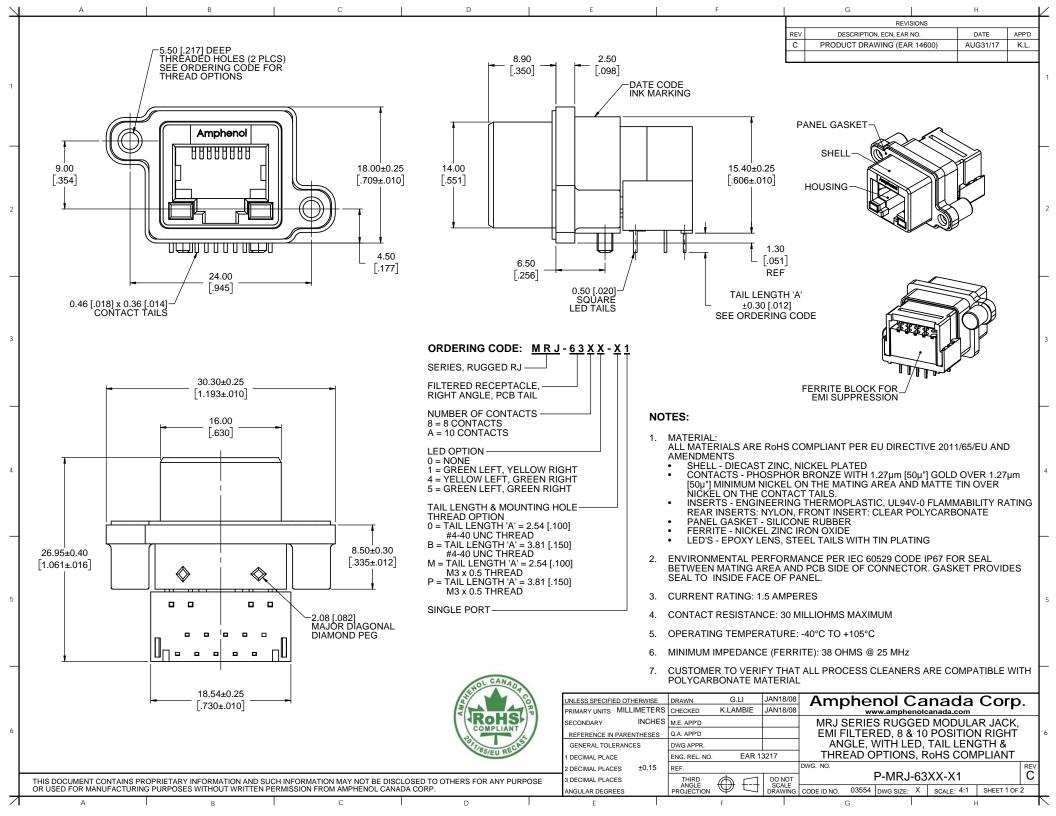

## **X-ON Electronics**

Largest Supplier of Electrical and Electronic Components

Click to view similar products for Modular Connectors / Ethernet Connectors category:

Click to view products by Amphenol manufacturer:

Other Similar products are found below :

 RJE231881317T
 MP1010RX-1000
 MP44RX-1000
 GAX-3-66
 GAX-8-62
 93606-0253
 GD-A-44
 GDCX-PA-66-50
 GDCX-PN-64
 GDCX-PN-64

 PN-66
 GDCX-PN-66-50
 GDLX-A-66
 GDLX-A-88
 GDLX-N-66
 GDLX-S-88K
 GDTX-S-88-50
 GDX-PA-1010
 GLX-N-1010M-BLK

 GLX-N-44M
 GLX-S-88M-BLK
 GMX-N-1010
 GMX-S-1010
 GMX-S-66
 GMX-SMT2-N-1010
 GMX-SMT2-N-64-50
 GMX-SMT2-S6-88

 GMX-SMT4-N-88
 GPX-2-64
 GRT1-BT1-5
 GSGX-N-2-88
 GSX-NS2-88-3.05
 GSX-NS2-88-3.05-50
 GSX-NS-88-3.05-30
 GSX-NS-88-3.05-30

 3.05-50
 GSX-NS-88-3.68
 1-1775629-2
 GWLX-S-88-GR
 GWLX-S9