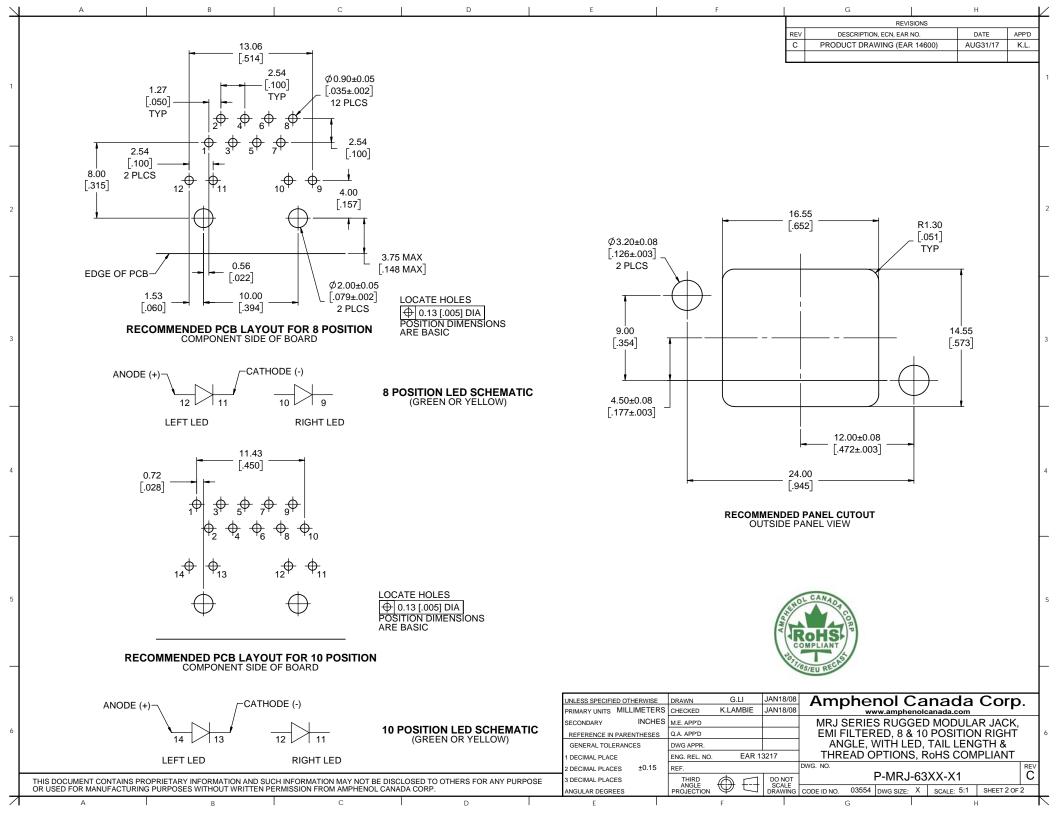

## **X-ON Electronics**

Largest Supplier of Electrical and Electronic Components

Click to view similar products for Modular Connectors / Ethernet Connectors category:

Click to view products by Amphenol manufacturer:

Other Similar products are found below :

 RJE231881317T
 MP1010RX-1000
 MP44RX-1000
 GAX-3-66
 GAX-8-62
 93606-0253
 GD-A-44
 GDCX-PA-66-50
 GDCX-PN-64
 GDCX-PN-64

 PN-66
 GDCX-PN-66-50
 GDLX-A-66
 GDLX-A-88
 GDLX-N-66
 GDLX-S-88K
 GDTX-S-88-50
 GDX-PA-1010
 GLX-N-1010M-BLK

 GLX-N-44M
 GLX-S-88M-BLK
 GMX-N-1010
 GMX-S-1010
 GMX-S-66
 GMX-SMT2-N-1010
 GMX-SMT2-N-64-50
 GMX-SMT2-S6-88

 GMX-SMT4-N-88
 GPX-2-64
 GRT1-BT1-5
 GSGX-N-2-88
 GSX-NS2-88-3.05
 GSX-NS2-88-3.05-50
 GSX-NS-88-3.05-30
 GSX-NS-88-3.05-30

 3.05-50
 GSX-NS-88-3.68
 1-1775629-2
 GWLX-S-88-GR
 GWLX-S9-8