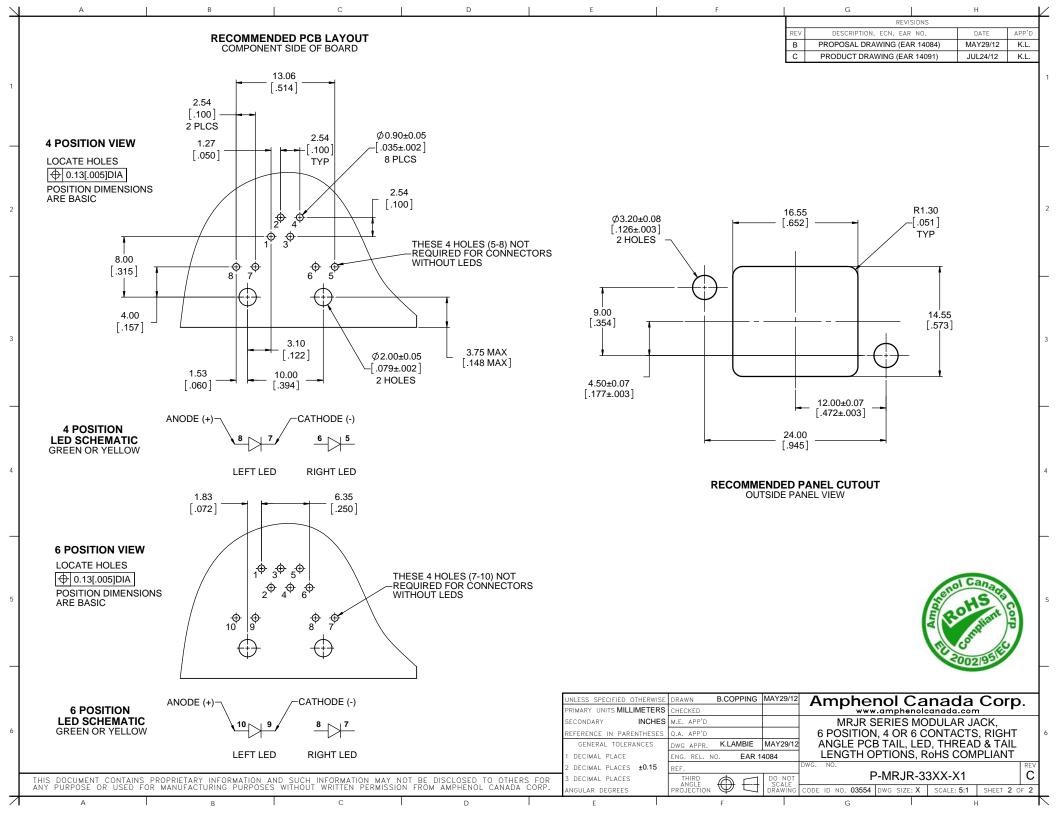

## **X-ON Electronics**

Largest Supplier of Electrical and Electronic Components

Click to view similar products for Modular Connectors / Ethernet Connectors category:

Click to view products by Amphenol manufacturer:

Other Similar products are found below:

8949-H88/06BLKA/SN 74441-0010/BKN MP1010RX-1000 MP44RX-1000 PHJ-4P4C-1-V-4 PHP-6P6C-5 GAX-3-66 GAX-8-62 GDCX-PA-66-50 GDCX-PN-64 GDCX-PN-66 GDCX-PN-66-50 GDLX-A-66 GDLX-N-66 GDLX-S-66 GDLX-S-88K GDTX-S-88-50 GDX-PA-1010 GLX-N-1010M-BLK GLX-S-88M-BLK GMX-N-1010 GMX-S-1010 GMX-S-66 GMX-SMT4-N-88 GPX-2-64 GSGX-N-2-88 GSGX-N-4-88 GSX-NS2-88-3.05-50 PT-108A-8C-UL PT-J951-8C PTS-J531-8CS-50UL 1-1775629-2 A-2014-0-4 GWLX-S-88-GR GWLX-S9-88-YG DC-1021-8-WH-6 1300530003 1324640-4 RJ11FTVC2G RJ11FTVC2N RJFTVX2SA1G 132764-001 1413235 MP88X-10