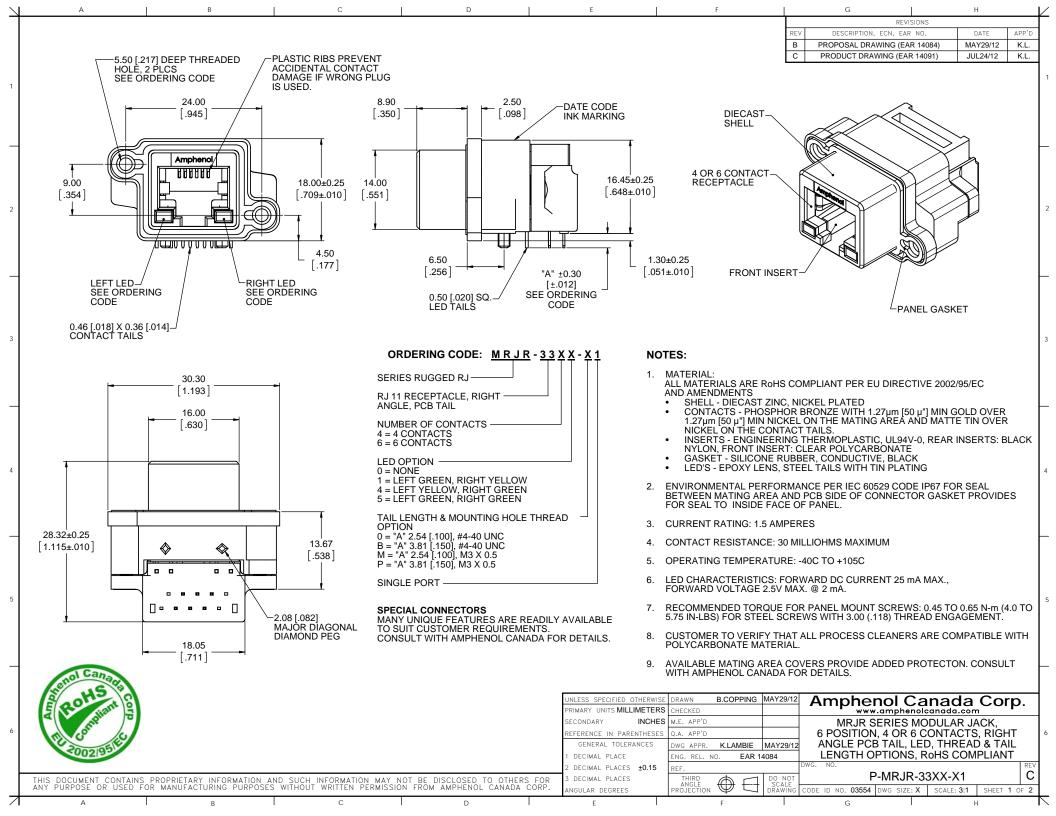

## **X-ON Electronics**

Largest Supplier of Electrical and Electronic Components

Click to view similar products for Modular Connectors / Ethernet Connectors category:

Click to view products by Amphenol manufacturer:

Other Similar products are found below:

8949-H88/06BLKA/SN 74441-0010/BKN MP1010RX-1000 MP44RX-1000 PHJ-4P4C-1-V-4 PHP-6P6C-5 GAX-3-66 GAX-8-62 GDCX-PA-66-50 GDCX-PN-64 GDCX-PN-66 GDCX-PN-66-50 GDLX-A-66 GDLX-N-66 GDLX-S-66 GDLX-S-88K GDTX-S-88-50 GDX-PA-1010 GLX-N-1010M-BLK GLX-S-88M-BLK GMX-N-1010 GMX-S-1010 GMX-S-66 GMX-SMT4-N-88 GPX-2-64 GSGX-N-2-88 GSGX-N-4-88 GSX-NS2-88-3.05-50 PT-108A-8C-UL PT-J951-8C PTS-J531-8CS-50UL 1-1775629-2 A-2014-0-4 GWLX-S-88-GR GWLX-S9-88-YG DC-1021-8-WH-6 1300530003 1324640-4 RJ11FTVC2G RJ11FTVC2N RJFTVX2SA1G 132764-001 1413235 MP88X-