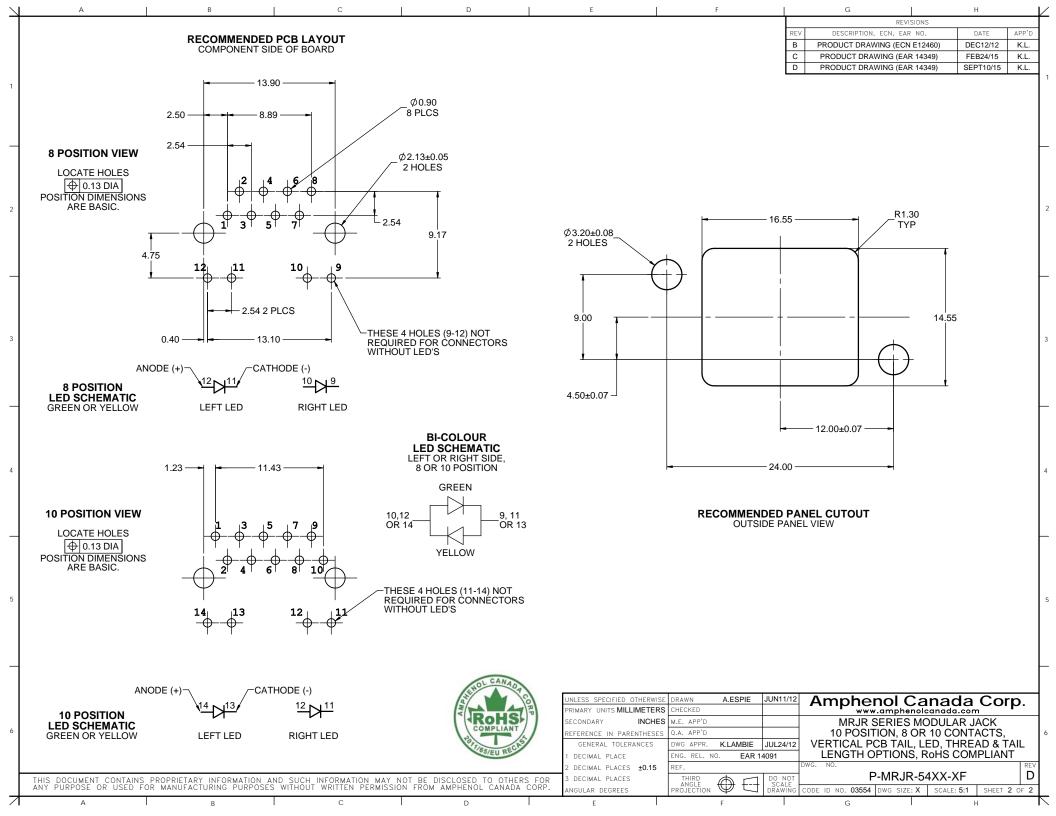

## **X-ON Electronics**

Largest Supplier of Electrical and Electronic Components

Click to view similar products for Modular Connectors / Ethernet Connectors category:

Click to view products by Amphenol manufacturer:

Other Similar products are found below:

RJE231881317T MP1010RX-1000 MP44RX-1000 GAX-3-66 GAX-8-62 93606-0253 GD-A-44 GDCX-PA-66-50 GDCX-PN-64 GDCX-PN-66 GDCX-PN-66-50 GDLX-A-66 GDLX-A-88 GDLX-N-66 GDLX-S-88K GDTX-S-88-50 GDX-PA-1010 GLX-N-1010M-BLK GLX-N-44M GLX-S-88M-BLK GMX-N-1010 GMX-S-1010 GMX-S-66 GMX-SMT2-N-1010 GMX-SMT2-N-64-50 GMX-SMT2-S6-88 GMX-SMT4-N-88 GPX-2-64 GRT1-BT1-5 GSGX-N-2-88 GSX-NS2-88-3.05 GSX-NS2-88-3.05-50 GSX-NS-88-3.05-30 GSX-NS-88-3.05-30 GSX-NS-88-3.05-50 GSX-NS-88-3.05-30 GSX-NS-88-3.05-50 GSX-NS-88-3.68 1-1775629-2 GWLX-S-88-GR GWLX-S9-88-YG