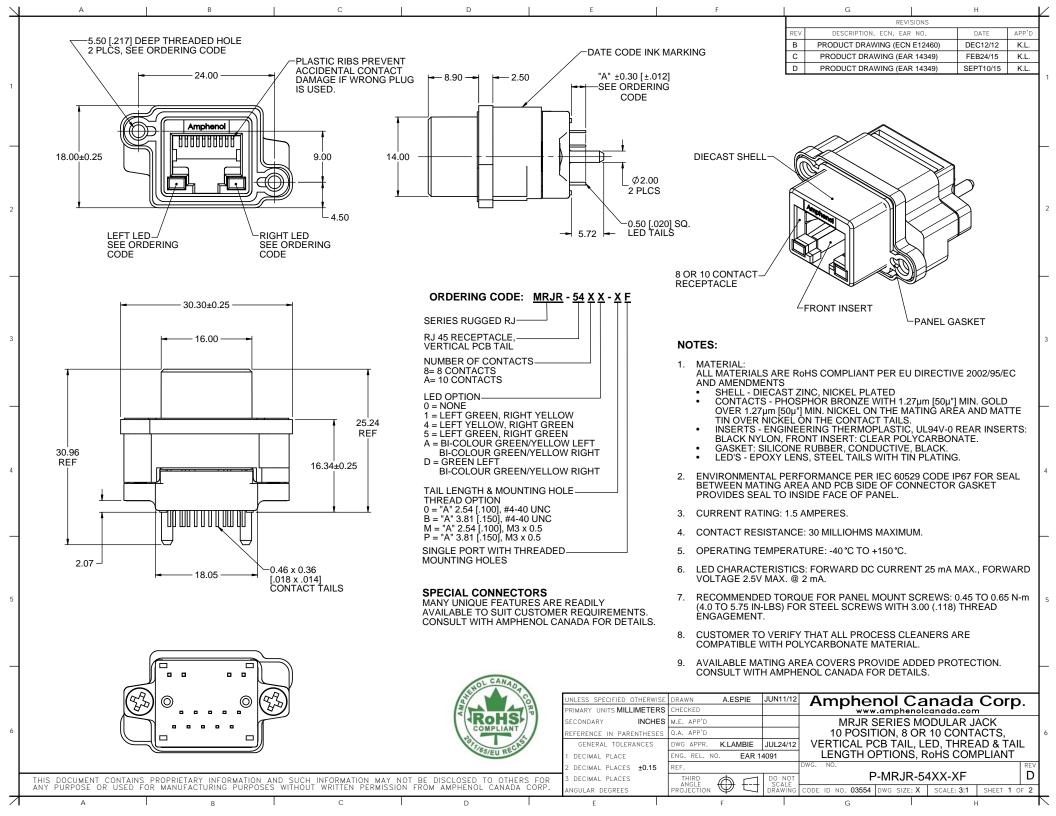

## **X-ON Electronics**

Largest Supplier of Electrical and Electronic Components

Click to view similar products for Modular Connectors / Ethernet Connectors category:

Click to view products by Amphenol manufacturer:

Other Similar products are found below:

RJE231881317T MP1010RX-1000 MP44RX-1000 GAX-3-66 GAX-8-62 93606-0253 GD-A-44 GDCX-PA-66-50 GDCX-PN-64 GDCX-PN-66 GDCX-PN-66-50 GDLX-A-66 GDLX-A-88 GDLX-N-66 GDLX-S-88K GDTX-S-88-50 GDX-PA-1010 GLX-N-1010M-BLK GLX-N-44M GLX-S-88M-BLK GMX-N-1010 GMX-S-1010 GMX-S-66 GMX-SMT2-N-1010 GMX-SMT2-N-64-50 GMX-SMT2-S6-88 GMX-SMT4-N-88 GPX-2-64 GRT1-BT1-5 GSGX-N-2-88 GSX-NS2-88-3.05 GSX-NS2-88-3.05-50 GSX-NS-88-3.05-30 GSX-NS-88-3.05-30 GSX-NS-88-3.05-50 GSX-NS-88-3.05-30 GSX-NS-88-3.05-50 GSX-NS-88-3.68 1-1775629-2 GWLX-S-88-GR GWLX-S9-88-Y