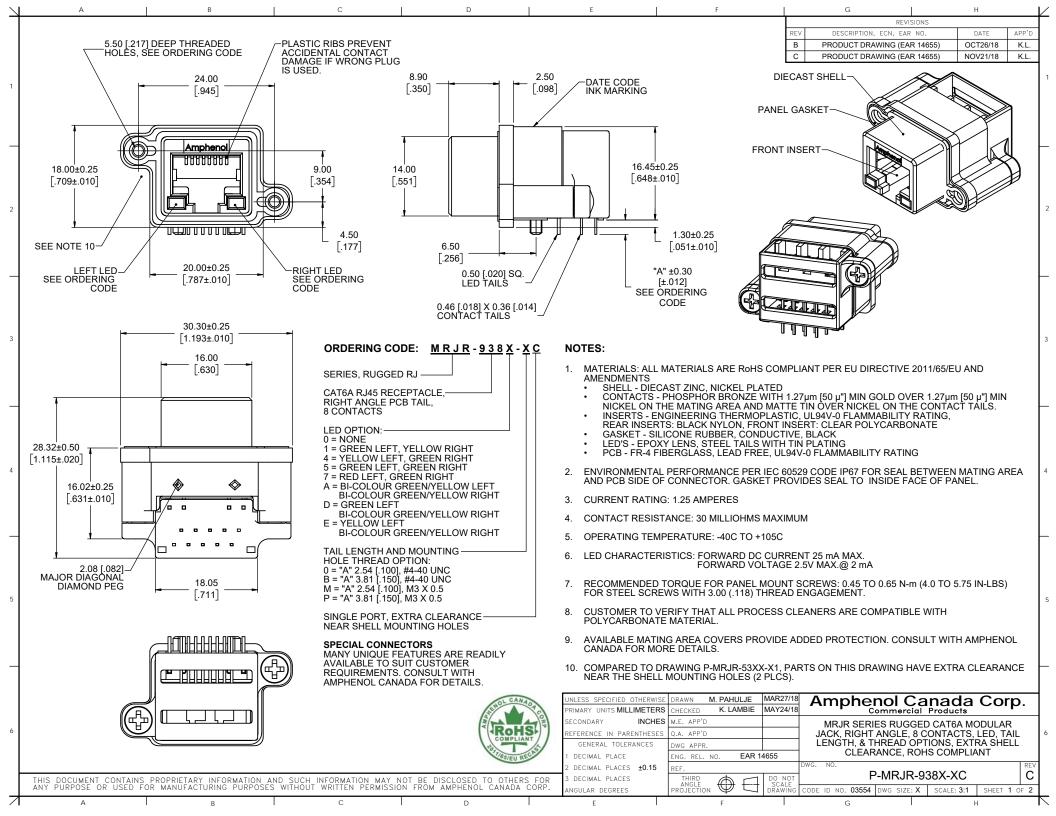

## **X-ON Electronics**

Largest Supplier of Electrical and Electronic Components

Click to view similar products for Modular Connectors / Ethernet Connectors category:

Click to view products by Amphenol manufacturer:

Other Similar products are found below :

 RJE231881317T
 MP1010RX-1000
 MP44RX-1000
 GAX-3-66
 GAX-8-62
 93606-0253
 GD-A-44
 GDCX-PA-66-50
 GDCX-PN-64
 GDCX-PN-64

 PN-66
 GDCX-PN-66-50
 GDLX-A-66
 GDLX-A-88
 GDLX-N-66
 GDLX-S-88K
 GDTX-S-88-50
 GDX-PA-1010
 GLX-N-1010M-BLK

 GLX-N-44M
 GLX-S-88M-BLK
 GMX-N-1010
 GMX-S-1010
 GMX-S-66
 GMX-SMT2-N-1010
 GMX-SMT2-N-64-50
 GMX-SMT2-S6-88

 GMX-SMT4-N-88
 GPX-2-64
 GRT1-BT1-5
 GSGX-N-2-88
 GSX-NS2-88-3.05
 GSX-NS2-88-3.05-50
 GSX-NS-88-3.05-30
 GSX-NS-88-3.05-30

 3.05-50
 GSX-NS-88-3.68
 1-1775629-2
 GWLX-S-88-GR
 GWLX-S9