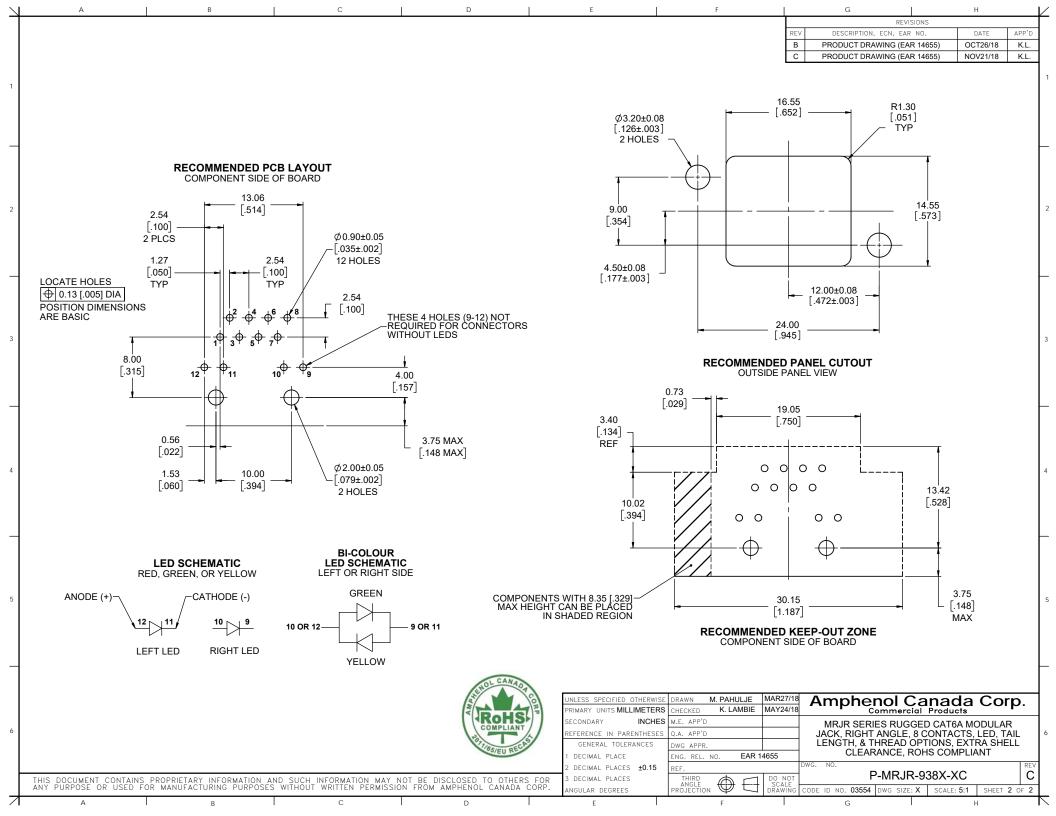

## **X-ON Electronics**

Largest Supplier of Electrical and Electronic Components

Click to view similar products for Modular Connectors / Ethernet Connectors category:

Click to view products by Amphenol manufacturer:

Other Similar products are found below :

 RJE231881317T
 MP1010RX-1000
 MP44RX-1000
 GAX-3-66
 GAX-8-62
 93606-0253
 GD-A-44
 GDCX-PA-66-50
 GDCX-PN-64
 GDCX-PN-64

 PN-66
 GDCX-PN-66-50
 GDLX-A-66
 GDLX-A-88
 GDLX-N-66
 GDLX-S-88K
 GDTX-S-88-50
 GDX-PA-1010
 GLX-N-1010M-BLK

 GLX-N-44M
 GLX-S-88M-BLK
 GMX-N-1010
 GMX-S-1010
 GMX-S-66
 GMX-SMT2-N-1010
 GMX-SMT2-N-64-50
 GMX-SMT2-S6-88

 GMX-SMT4-N-88
 GPX-2-64
 GRT1-BT1-5
 GSGX-N-2-88
 GSX-NS2-88-3.05
 GSX-NS2-88-3.05-50
 GSX-NS-88-3.05-30
 GSX-NS-88-3.05-30

 3.05-50
 GSX-NS-88-3.68
 1-1775629-2
 GWLX-S-88-GR
 GWLX-S9-8