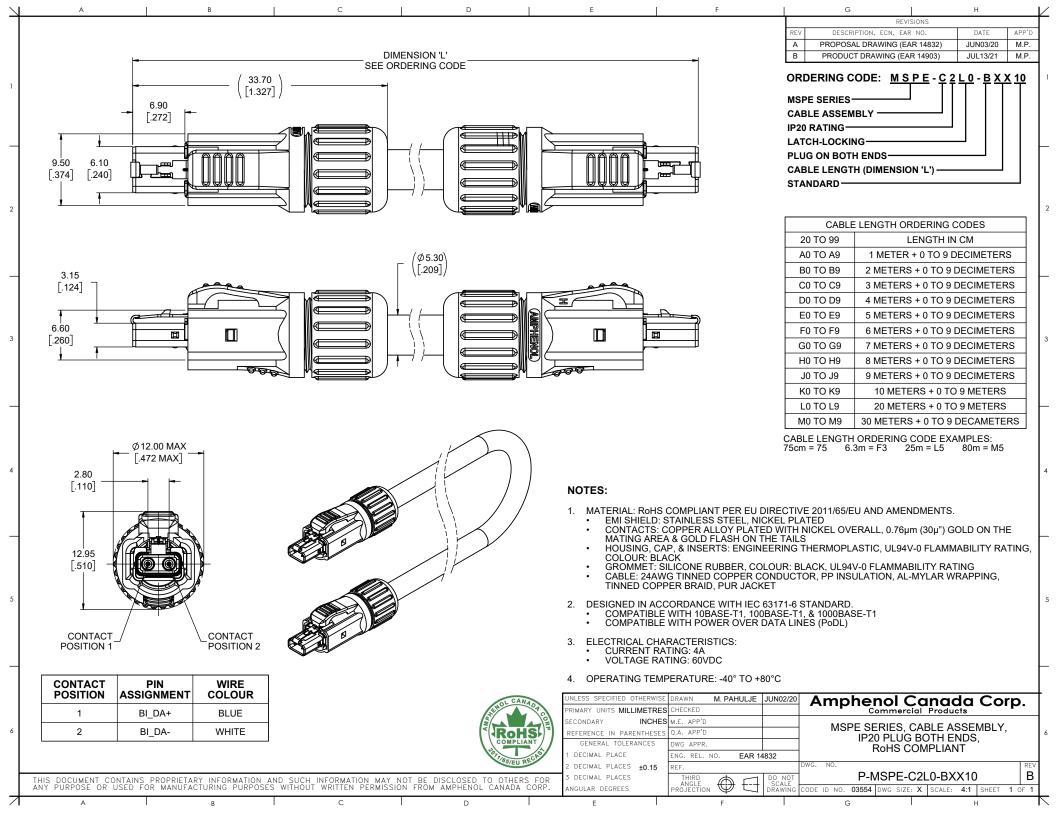

## **X-ON Electronics**

Largest Supplier of Electrical and Electronic Components

Click to view similar products for Modular Connectors / Ethernet Connectors category:

Click to view products by Amphenol manufacturer:

Other Similar products are found below:

8949-H88/06BLKA/SN 74441-0010/BKN MP1010RX-1000 MP44RX-1000 PHJ-4P4C-1-V-4 PHP-6P6C-5 GAX-3-66 GAX-8-62 GDCX-PA-66-50 GDCX-PN-64 GDCX-PN-66 GDCX-PN-66-50 GDLX-A-66 GDLX-N-66 GDLX-S-66 GDLX-S-88K GDLX-SMT-S-88 GDTX-S-88-50 GDX-PA-1010 GLX-N-1010M-BLK GLX-S-88M-BLK GMX-N-1010 GMX-S-1010 GMX-S-66 GMX-SMT4-N-88 GPX-2-64 GSGX-N-2-88 GSGX-N-4-88 GSX-NS2-88-3.05 GSX-NS2-88-3.05-50 GSX-NS-88-3.05-50 PT-108A-8C-UL PT-J951-8C PTS-J531-8CS-50UL 1-1775629-2 A-2014-0-4 GWLX-S-88-GR GWLX-S9-88-YG DC-1021-8-WH-6 1300530003 1324640-4 RJ11FTVC2G RJ