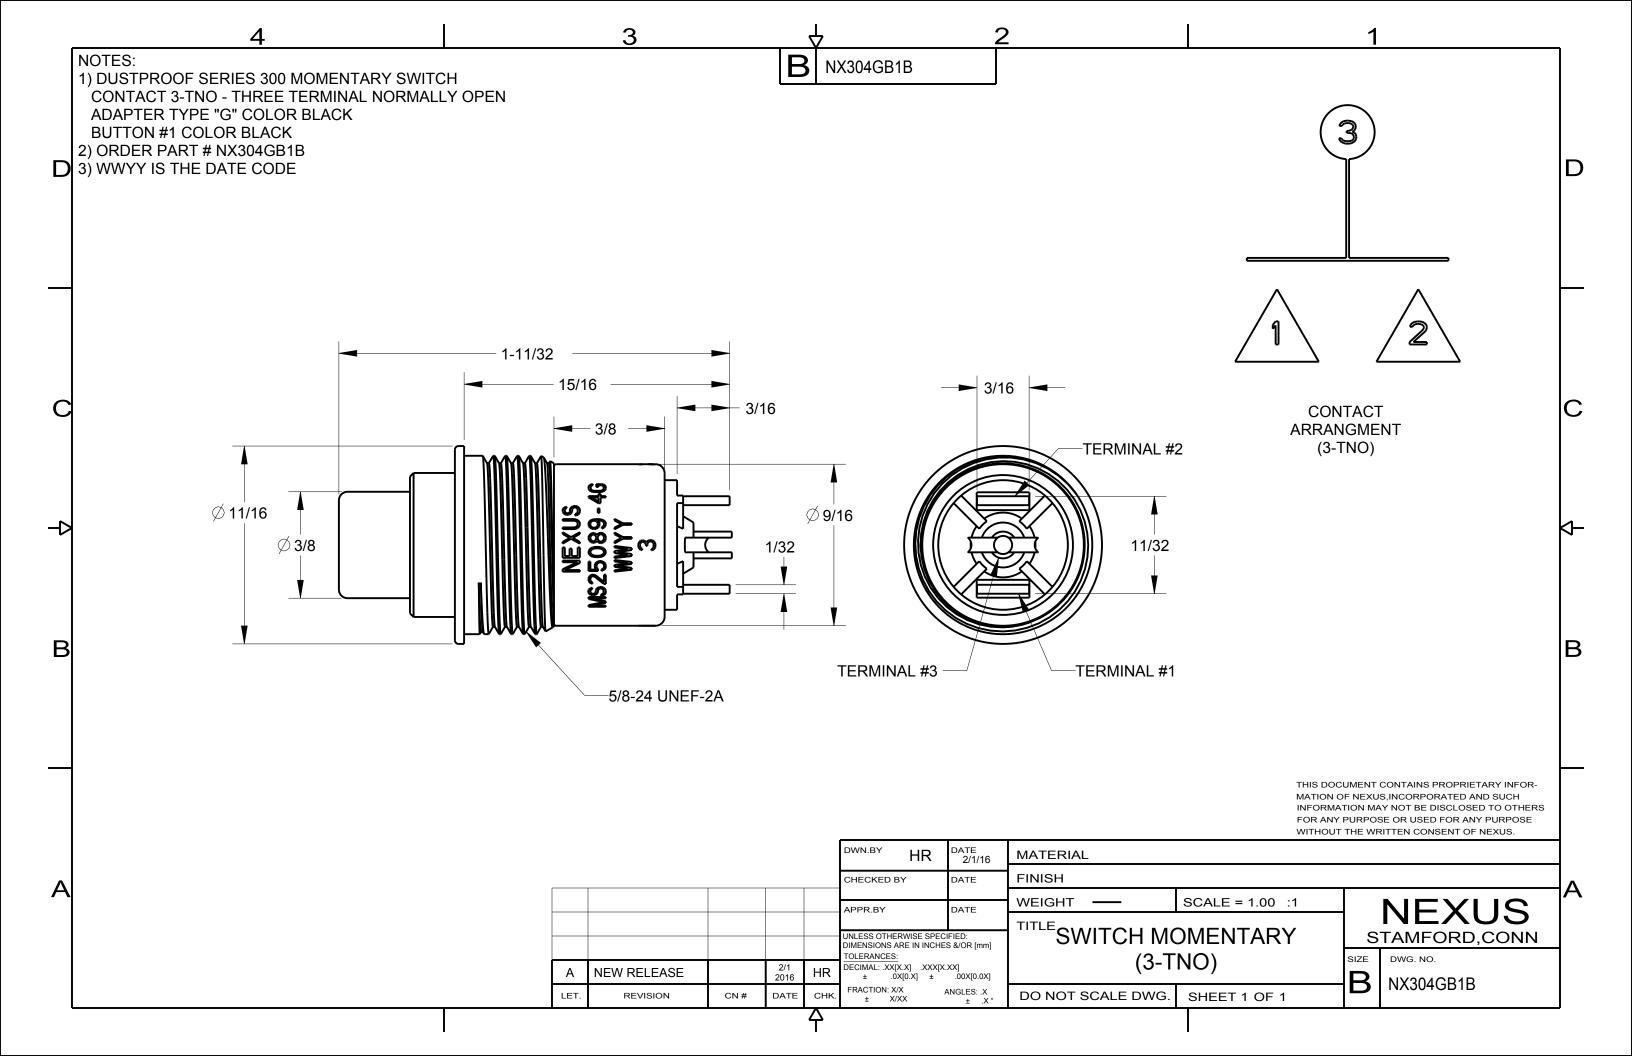

## **X-ON Electronics**

Largest Supplier of Electrical and Electronic Components

Click to view similar products for Pushbutton Switches category:

Click to view products by Amphenol manufacturer:

Other Similar products are found below:

8940K2012 LW1L-M1C10V-A LW1L-M1C70-A LW2L-A1C20M-GD LW2L-M1C20M-A 60324L M22-D-R-GB0/K11 M7E-HRN2 67021K512 67081K512X 701PB580 7190K101 7199K101 810K12910 810KSV30B MML21EA2ADK MML21KA3ABK MML23KA3AC05K-001 MML23KW3AA01W 8418K2 8442K3 8450K1 860K11911T01A 861901 861K11911T01A07 861K13810T00A14 861K13911 8646AB6X718UL 8646ABUL 9001KXRK 907AYY100 PMHD155A1 95-313.000 9533CD4+U574+U4922 95-414.000 99-450.837 99-453.837 PV3H2B0NN-341 1203MRA A22NZBGANGA A22NZBMMNGA A22NZBNANGA A22NZBNANGA A22NZMPATRA A2PMA1X03EC56 A3A-5123-02 A3A-7140 A3A-7310 A3A-7340 A3