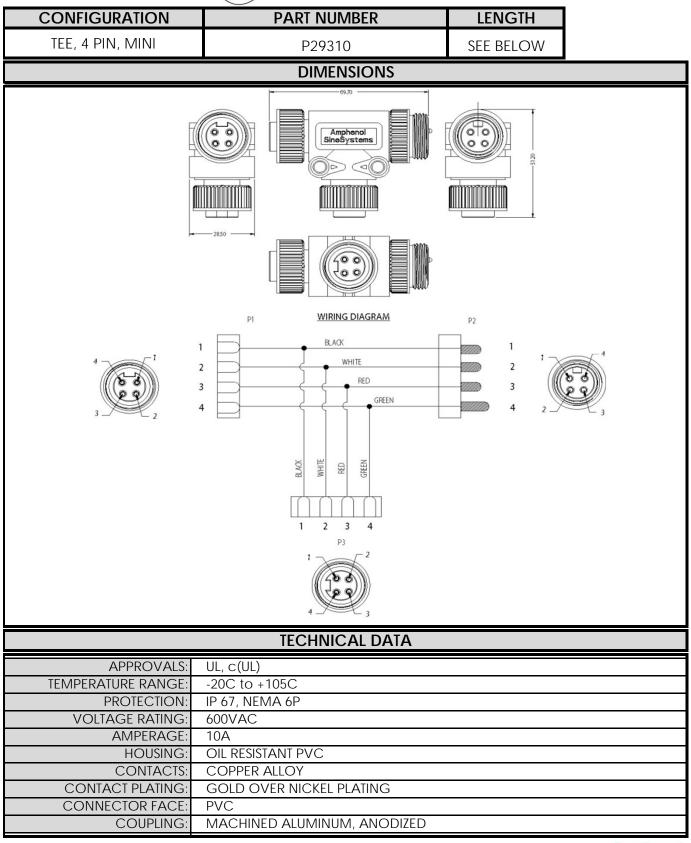

## Amphenol SINE SYSTEMS



## Sales and Technical Support 1-800-394-7732

www.sineco.com

Amphenol

© 2011 Amphenol Sine Systems Corporation. Every effort has been made to ensure that the information contained in this document is accurate at the time of publication. Specifications or information stated in this publication are subject to change without notice.

## **X-ON Electronics**

Largest Supplier of Electrical and Electronic Components

Click to view similar products for Circular Metric Connectors category:

Click to view products by Amphenol manufacturer:

Other Similar products are found below :

600X518037X6STD15PCR99B70A8R4000A16M0208R5000A16M00512009100021203580030120091000812009100111300140094130203-0054130014002613001500991-3637-600-52051612618210368364148R4006A16M0101R3006A20M00541-4001142-0000642-010