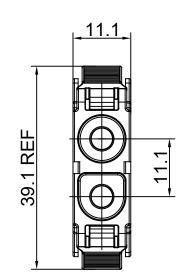

| REV | ECO |  |
|-----|-----|--|
| A1  |     |  |

NOTES: (UNLESS OTHERWISE SPECIFIED)

- 1. MATERIAL: SHELL: THERMOPLASTIC, UL94 V-0.
- 2. SPECIFICATIONS:
  - 2.1, OPERATING TEMPERATURE: -40~125°C.
  - 2.2, MATING CYCLES DURABILITY: 100 CYCLES MIN (MATING WITH PL000727).
  - 2.3, RoHS COMPLIANT.
- 3. ALL DIMENSIONS ARE FOR REFERENCE USE ONLY.

|   |                                                                              |                                   |                          |                                                                      |                       |                                                              |                             |           |       | -                                          |  |
|---|------------------------------------------------------------------------------|-----------------------------------|--------------------------|----------------------------------------------------------------------|-----------------------|--------------------------------------------------------------|-----------------------------|-----------|-------|--------------------------------------------|--|
|   |                                                                              |                                   |                          |                                                                      | REV                   | REVISIONS                                                    |                             |           |       |                                            |  |
|   |                                                                              | REV                               | ECO                      |                                                                      | DESCRIPT              | TION                                                         | DATE                        | BY        | APPR  |                                            |  |
|   |                                                                              | A1                                |                          |                                                                      | FIRST RELE            | ASED                                                         | APR-10-202                  | 0 BLINK   | TOMMY | ]                                          |  |
|   |                                                                              | A1                                |                          |                                                                      | FIRST RELE            | ASED                                                         | APR-10-202                  | 0 BLINK   | TOMMY | TITLE: TELECOM 4mm CONNECTOR, PLUG HOUSING |  |
|   |                                                                              |                                   |                          |                                                                      |                       |                                                              |                             |           |       | DWG NO:                                    |  |
|   |                                                                              |                                   |                          |                                                                      |                       |                                                              |                             |           |       | PL000728                                   |  |
|   |                                                                              |                                   |                          |                                                                      |                       |                                                              |                             |           |       | REV:                                       |  |
|   |                                                                              |                                   |                          |                                                                      |                       |                                                              |                             |           |       | ×<br>A1                                    |  |
|   |                                                                              |                                   |                          |                                                                      |                       |                                                              |                             |           |       | SH:                                        |  |
|   |                                                                              |                                   |                          |                                                                      |                       |                                                              |                             |           |       |                                            |  |
|   |                                                                              |                                   |                          |                                                                      |                       |                                                              |                             |           |       | P⊟                                         |  |
| Γ | QUANTITY PART NUMBER DESCRIPTION ITEM                                        |                                   |                          |                                                                      |                       |                                                              |                             |           |       |                                            |  |
| Į |                                                                              |                                   |                          | MATE                                                                 | RIALS                 | LIST                                                         |                             |           |       |                                            |  |
|   | UNLESS OTHERWISE<br>1) All dimensions are in<br>2) Tolerances are as follows | metric(mm).                       | SIGN<br>DRAWN:           |                                                                      | ате<br>•10-2020       | Am                                                           | phe                         | nol       |       |                                            |  |
|   | 1 PL DEC ±0.30   Fr                                                          | ows.<br>actions ±1/64<br>gles ±1° | CHECKED:                 |                                                                      | -10-2020              | Sine Syst                                                    | ems - www.an                |           |       |                                            |  |
|   | 3 PL DEC $\pm 0.08$ T<br>3) Note reference = $\angle$                        | ×                                 | ENGINEER:                |                                                                      |                       | 44724 Morle                                                  | ey Drive<br>nship, MI 48036 | -         |       |                                            |  |
| ŀ | MATERIAL SPECIFICATIONS                                                      | :                                 | APPROVAL:<br>CUSTOMER:   | TOMMY APR-                                                           | -15-2020              |                                                              | -                           |           |       | 1                                          |  |
| + | PROCESS SPECIFICATIONS                                                       | :                                 | THIS DRAWIN              | NG IS SUPPLIED FOR<br>N ONLY. DESIGN FEATU<br>ONS AND PERFORMANC     | JRES,<br>CE DATA SIZE | 4MM, FEMALE PLUG HOUSING<br>FOR USE WITH PL000729, PRM SERIE |                             |           |       |                                            |  |
|   |                                                                              |                                   | THE AMPHEN<br>OF REPRODU | EON ARE THE PROPERT<br>NOL CORPORATION. NO<br>JCTION ARE IMPLIED. AL |                       | <b>C-</b>                                                    | PL00072                     | <u>28</u> | A1    |                                            |  |
|   | NEXT ASS'Y:                                                                  |                                   | MANUFACTU                | ARE SUBJECT TO NORI<br>RING VARIATIONS.                              |                       | DNE                                                          | :                           | SHEET 1   | OF 1  | ]                                          |  |