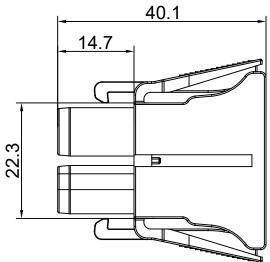

| REV | ECO |  |
|-----|-----|--|
| A1  |     |  |

NOTES: (UNLESS OTHERWISE SPECIFIED)

- 1. MATERIAL: SHELL: THERMOPLASTIC, UL94 V-0.
- 2. SPECIFICATIONS:
  - 2.1, OPERATING TEMPERATURE: -40~125°C.
  - 2.2, MATING CYCLES DURABILITY: 100 CYCLES MIN (MATING WITH PL000727).
  - 2.3, RoHS COMPLIANT.
- 3. ALL DIMENSIONS ARE FOR REFERENCE USE ONLY.

|   |                                                                              |                                   |                          |                                                                      |                       |                                                              |                             |           |       | -                                          |  |
|---|------------------------------------------------------------------------------|-----------------------------------|--------------------------|----------------------------------------------------------------------|-----------------------|--------------------------------------------------------------|-----------------------------|-----------|-------|--------------------------------------------|--|
|   |                                                                              |                                   |                          |                                                                      | REV                   | REVISIONS                                                    |                             |           |       |                                            |  |
|   |                                                                              | REV                               | ECO                      |                                                                      | DESCRIPT              | TION                                                         | DATE                        | BY        | APPR  |                                            |  |
|   |                                                                              | A1                                |                          |                                                                      | FIRST RELE            | ASED                                                         | APR-10-202                  | 0 BLINK   | TOMMY | ]                                          |  |
|   |                                                                              | A1                                |                          |                                                                      | FIRST RELE            | ASED                                                         | APR-10-202                  | 0 BLINK   | TOMMY | TITLE: TELECOM 4mm CONNECTOR, PLUG HOUSING |  |
|   |                                                                              |                                   |                          |                                                                      |                       |                                                              |                             |           |       | DWG NO:                                    |  |
|   |                                                                              |                                   |                          |                                                                      |                       |                                                              |                             |           |       | PL000728                                   |  |
|   |                                                                              |                                   |                          |                                                                      |                       |                                                              |                             |           |       | REV:                                       |  |
|   |                                                                              |                                   |                          |                                                                      |                       |                                                              |                             |           |       | ×<br>A1                                    |  |
|   |                                                                              |                                   |                          |                                                                      |                       |                                                              |                             |           |       | SH:                                        |  |
|   |                                                                              |                                   |                          |                                                                      |                       |                                                              |                             |           |       |                                            |  |
|   |                                                                              |                                   |                          |                                                                      |                       |                                                              |                             |           |       | P⊟                                         |  |
| Γ | QUANTITY PART NUMBER DESCRIPTION ITEM                                        |                                   |                          |                                                                      |                       |                                                              |                             |           |       |                                            |  |
| Į |                                                                              |                                   |                          | MATE                                                                 | RIALS                 | LIST                                                         |                             |           |       |                                            |  |
|   | UNLESS OTHERWISE<br>1) All dimensions are in<br>2) Tolerances are as follows | metric(mm).                       | SIGN<br>DRAWN:           |                                                                      | ате<br>•10-2020       | Am                                                           | phe                         | nol       |       |                                            |  |
|   | 1 PL DEC ±0.30   Fr                                                          | ows.<br>actions ±1/64<br>gles ±1° | CHECKED:                 |                                                                      | -10-2020              | Sine Syst                                                    | ems - www.an                |           |       |                                            |  |
|   | 3 PL DEC $\pm 0.08$ T<br>3) Note reference = $\angle$                        | ×                                 | ENGINEER:                |                                                                      |                       | 44724 Morle                                                  | ey Drive<br>nship, MI 48036 | -         |       |                                            |  |
| ŀ | MATERIAL SPECIFICATIONS                                                      | :                                 | APPROVAL:<br>CUSTOMER:   | TOMMY APR-                                                           | -15-2020              |                                                              | -                           |           |       | 1                                          |  |
| + | PROCESS SPECIFICATIONS                                                       | :                                 | THIS DRAWIN              | NG IS SUPPLIED FOR<br>N ONLY. DESIGN FEATU<br>ONS AND PERFORMANC     | JRES,<br>CE DATA SIZE | 4MM, FEMALE PLUG HOUSING<br>FOR USE WITH PL000729, PRM SERIE |                             |           |       |                                            |  |
|   |                                                                              |                                   | THE AMPHEN<br>OF REPRODU | EON ARE THE PROPERT<br>NOL CORPORATION. NO<br>JCTION ARE IMPLIED. AL |                       | <b>C-</b>                                                    | PL00072                     | <u>28</u> | A1    |                                            |  |
|   | NEXT ASS'Y:                                                                  |                                   | MANUFACTU                | ARE SUBJECT TO NORI<br>RING VARIATIONS.                              |                       | DNE                                                          | :                           | SHEET 1   | OF 1  | ]                                          |  |