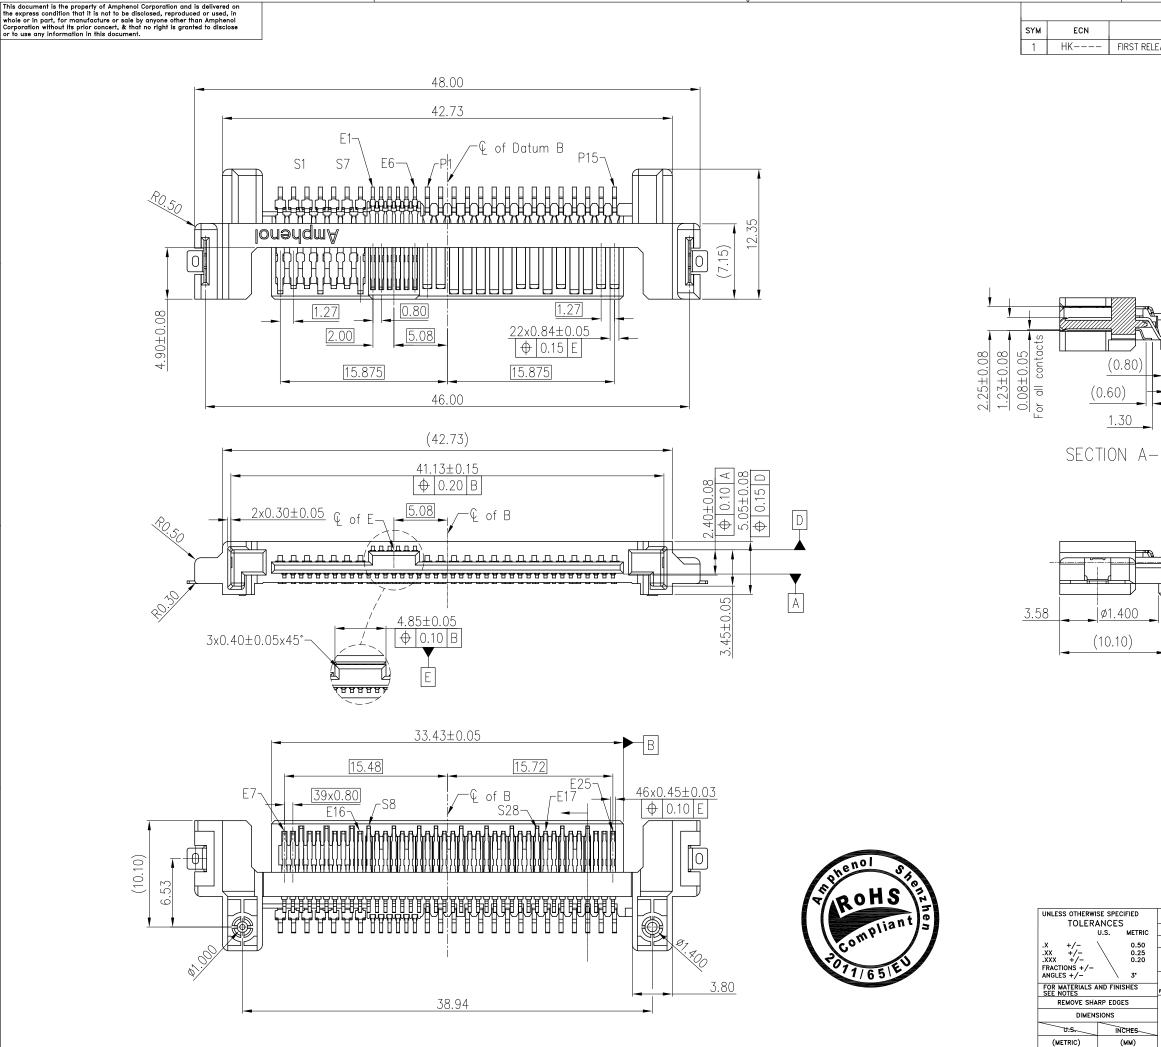

3

D

С

В

А

4

3

7

2

2

| DESCRIPTION     DATE     APPROVAL       EASE     11/02/17     IP                                                                                                                                                                                                                                                                                                                                                                                                                                                                                                                                                                                                                                                                                                                                                                                                                                                                                                                                                                                                                                                                                                                                                                                                                                                                                                                                                                                                                                                                                                                                                                                                                                                                                                                                                                                                                                                                                                                                                                                                                                                                                                                                                                                                                                                               | REVIS                           | IONS             |      | 1           |
|--------------------------------------------------------------------------------------------------------------------------------------------------------------------------------------------------------------------------------------------------------------------------------------------------------------------------------------------------------------------------------------------------------------------------------------------------------------------------------------------------------------------------------------------------------------------------------------------------------------------------------------------------------------------------------------------------------------------------------------------------------------------------------------------------------------------------------------------------------------------------------------------------------------------------------------------------------------------------------------------------------------------------------------------------------------------------------------------------------------------------------------------------------------------------------------------------------------------------------------------------------------------------------------------------------------------------------------------------------------------------------------------------------------------------------------------------------------------------------------------------------------------------------------------------------------------------------------------------------------------------------------------------------------------------------------------------------------------------------------------------------------------------------------------------------------------------------------------------------------------------------------------------------------------------------------------------------------------------------------------------------------------------------------------------------------------------------------------------------------------------------------------------------------------------------------------------------------------------------------------------------------------------------------------------------------------------------|---------------------------------|------------------|------|-------------|
| A<br>A<br>A<br>A<br>A<br>A<br>A<br>A<br>A<br>A<br>A<br>A<br>A<br>A                                                                                                                                                                                                                                                                                                                                                                                                                                                                                                                                                                                                                                                                                                                                                                                                                                                                                                                                                                                                                                                                                                                                                                                                                                                                                                                                                                                                                                                                                                                                                                                                                                                                                                                                                                                                                                                                                                                                                                                                                                                                                                                                                                                                                                                             |                                 |                  |      |             |
| A<br>A<br>A<br>A<br>A<br>A<br>A<br>A<br>A<br>A<br>A<br>A<br>A<br>A                                                                                                                                                                                                                                                                                                                                                                                                                                                                                                                                                                                                                                                                                                                                                                                                                                                                                                                                                                                                                                                                                                                                                                                                                                                                                                                                                                                                                                                                                                                                                                                                                                                                                                                                                                                                                                                                                                                                                                                                                                                                                                                                                                                                                                                             | ASE<br>Loc all solder tails<br> |                  |      |             |
| APPROVAL       DATE         DRAWN       Evan.Dai         11/02/17       Amphenol         CHECKED       TITLE         DRAWING FILE :       Customer Drawing For         ANGLE OF PROJECTION       TITLE         CUSTOR       DRAWING NO.         ANGLE OF PROJECTION       REV.         ANGLE OF PROJECTION       REV.                                                                                                                                                                                                                                                                                                                                                                                                                                                                                                                                                                                                                                                                                                                                                                                                                                                                                                                                                                                                                                                                                                                                                                                                                                                                                                                                                                                                                                                                                                                                                                                                                                                                                                                                                                                                                                                                                                                                                                                                          |                                 |                  |      |             |
| APPROVAL       DATE         U       U         U       U         U       U         U       U         U       U         U       U         U       U         U       U         U       U         U       U         U       U         U       U         U       U         U       U         U       U         U       U         U       U         U       U         U       U         U       U         U       U         U       U         U       U         U       U         U       U         U       U         U       U         U       U         U       U         U       U         U       U         U       U         U       U         U       U         U       U         U       U         U       U                                                                                                                                                                                                                                                                                                                                                                                                                                                                                                                                                                                                                                                                                                                                                                                                                                                                                                                                                                                                                                                                                                                                                                                                                                                                                                                                                                                                                                                                                                                                                                                                                  |                                 |                  |      |             |
| DRAWN       Evan.Dai       11/02/17       Amphenol         CHECKED       Amphenol       East Asia       Limited         DRAWING FILE :       FE WASTER/DRAWING PASAS-PASAW2130022002-1       16G       PCIe/SAS       R/A       SMT       Plug       Connector         ANGLE OF PROJECTION       SIZE       DRAWING NO.       REV.       A       PSAS4M213002XXX       1                                                                                                                                                                                                                                                                                                                                                                                                                                                                                                                                                                                                                                                                                                                                                                                                                                                                                                                                                                                                                                                                                                                                                                                                                                                                                                                                                                                                                                                                                                                                                                                                                                                                                                                                                                                                                                                                                                                                                       |                                 | 2.50 Max         |      |             |
| CHECKED Amphenol East Asia Limited DRAWING FILE : PE MASTER DRAWING/PSAS/PSAS4421300220X-1 ANGLE OF PROJECTION ANGLE OF PROJECTION SIZE DRAWING NO. A3 PSAS4M2130022XXX 1                                                                                                                                                                                                                                                                                                                                                                                                                                                                                                                                                                                                                                                                                                                                                                                                                                                                                                                                                                                                                                                                                                                                                                                                                                                                                                                                                                                                                                                                                                                                                                                                                                                                                                                                                                                                                                                                                                                                                                                                                                                                                                                                                      | DRAWN Evan.Dai 11/02/17         | Amph             | enol |             |
| DRAWING FILE :<br>PE MASTER/DRAWING/PSAS(PSASAM21300220X-1<br>ANGLE OF PROJECTION<br>ANGLE OF PROJE | CHECKED                         | An               |      | sia Limited |
| ANGLE OF PROJECTION<br>SIZE DRAWING NO.<br>A 3 PSAS4M213002XXX 1                                                                                                                                                                                                                                                                                                                                                                                                                                                                                                                                                                                                                                                                                                                                                                                                                                                                                                                                                                                                                                                                                                                                                                                                                                                                                                                                                                                                                                                                                                                                                                                                                                                                                                                                                                                                                                                                                                                                                                                                                                                                                                                                                                                                                                                               |                                 | Custor           |      |             |
|                                                                                                                                                                                                                                                                                                                                                                                                                                                                                                                                                                                                                                                                                                                                                                                                                                                                                                                                                                                                                                                                                                                                                                                                                                                                                                                                                                                                                                                                                                                                                                                                                                                                                                                                                                                                                                                                                                                                                                                                                                                                                                                                                                                                                                                                                                                                |                                 | SIZE DRAWING NO. |      | REV.        |
| SCALE NONE SHEET 1 OF 3                                                                                                                                                                                                                                                                                                                                                                                                                                                                                                                                                                                                                                                                                                                                                                                                                                                                                                                                                                                                                                                                                                                                                                                                                                                                                                                                                                                                                                                                                                                                                                                                                                                                                                                                                                                                                                                                                                                                                                                                                                                                                                                                                                                                                                                                                                        |                                 |                  |      |             |