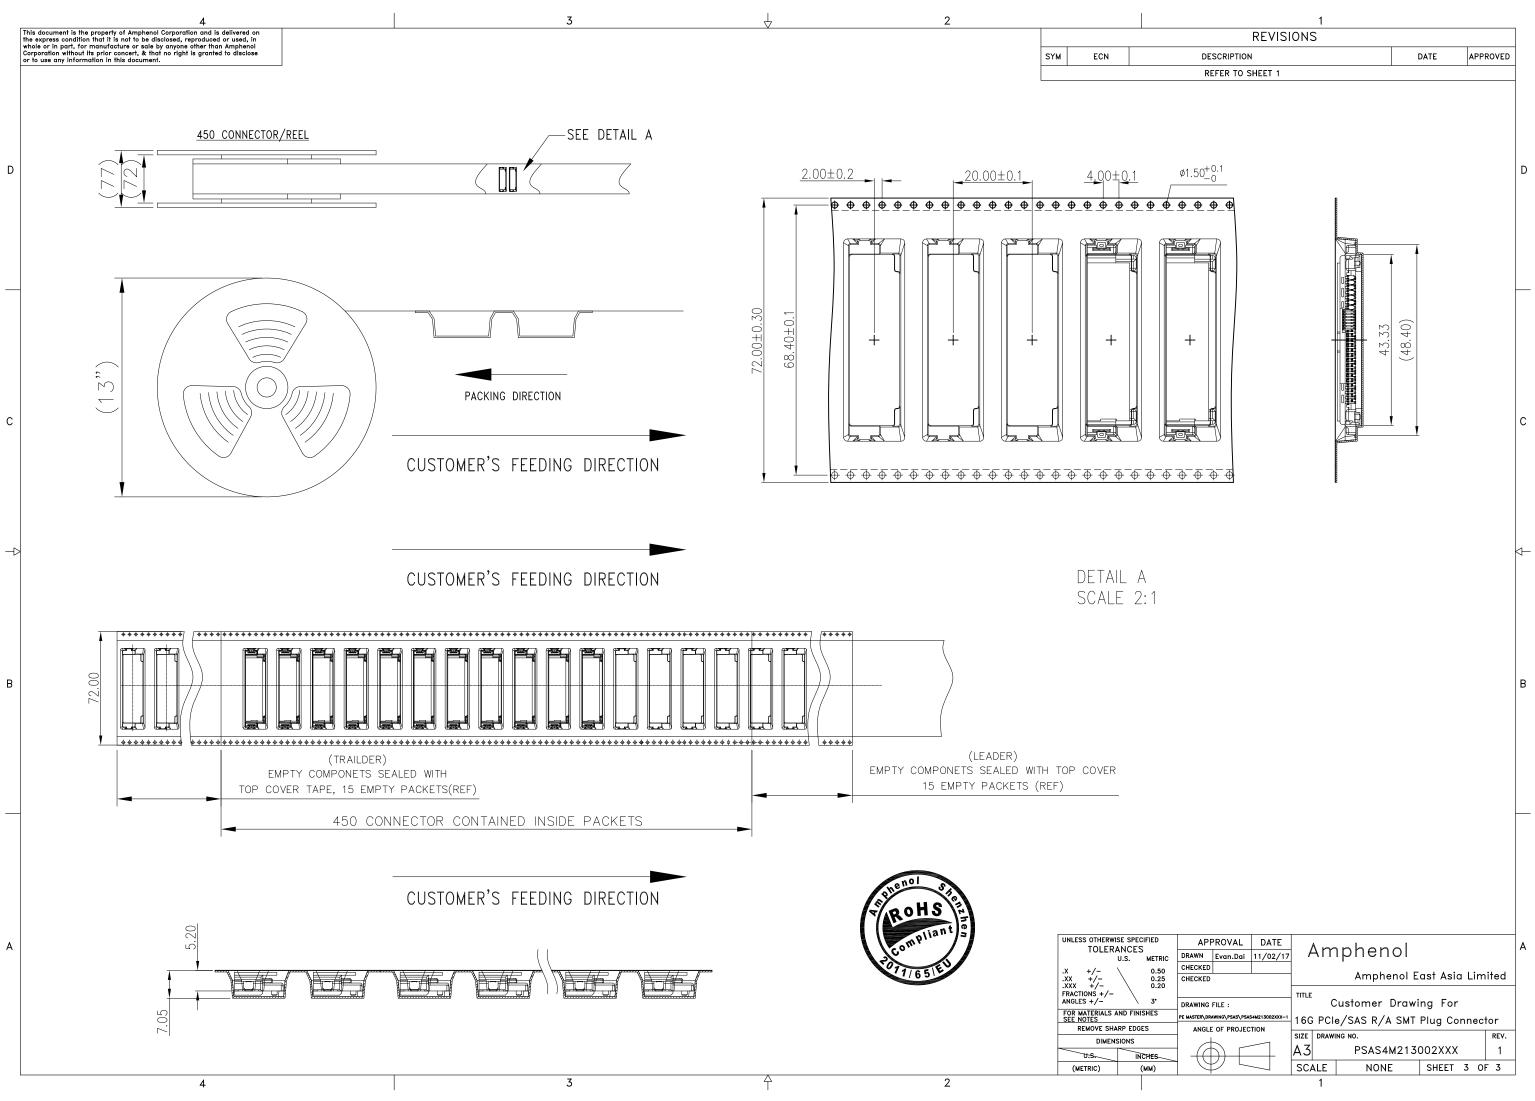

| REVIS                                                                                                                                                      | 1<br>ONS                       |                             |            |
|------------------------------------------------------------------------------------------------------------------------------------------------------------|--------------------------------|-----------------------------|------------|
| DESCRIPTION                                                                                                                                                |                                | DATE                        | APPROVED   |
| REFER TO SHEET 1                                                                                                                                           |                                | Phil                        |            |
|                                                                                                                                                            |                                | Ra                          | -          |
| perature thermopla                                                                                                                                         | stic UL94V-0, co               | blor: black.                | C          |
| ///                                                                                                                                                        |                                |                             |            |
| /N system on mati<br>n Nickel underplate                                                                                                                   |                                |                             | 4          |
| m matte pure 'Tin                                                                                                                                          |                                |                             |            |
| (Power section).<br>30mΩ MAX.<br>1000MΩ MIN.<br>g voltage: 500 VAC<br>e: -0°C~+55°C<br>preted per ASME Y<br>Amphenol SPEC.# S<br>et S-SN-004<br>M213002XXX | 14.5M 1994                     | nalogen free                | e          |
| G PAC                                                                                                                                                      | KING STYLE                     |                             |            |
|                                                                                                                                                            | TRAY<br>TAPE AND REEL          | with cap                    |            |
| APPROVAL DATE<br>DRAWN Evan.Dai 11/02/17<br>CHECKED<br>CHECKED                                                                                             | Amphen<br>Amphe                | O <br>nol East Asi          | ia Limited |
| DRAWING FILE :<br>PE MASTER\DRAWING\PSAS\PSAS4M213002XXX-1                                                                                                 | Customer I<br>16G PCIe/SAS R/A | Drawing For<br>SMT Plug Col | nnector    |
| ANGLE OF PROJECTION                                                                                                                                        | SIZE DRAWING NO.               |                             | REV.       |
|                                                                                                                                                            | A3 PSAS4N<br>SCALE NONE        | M213002XXX                  | 2 OF 3     |