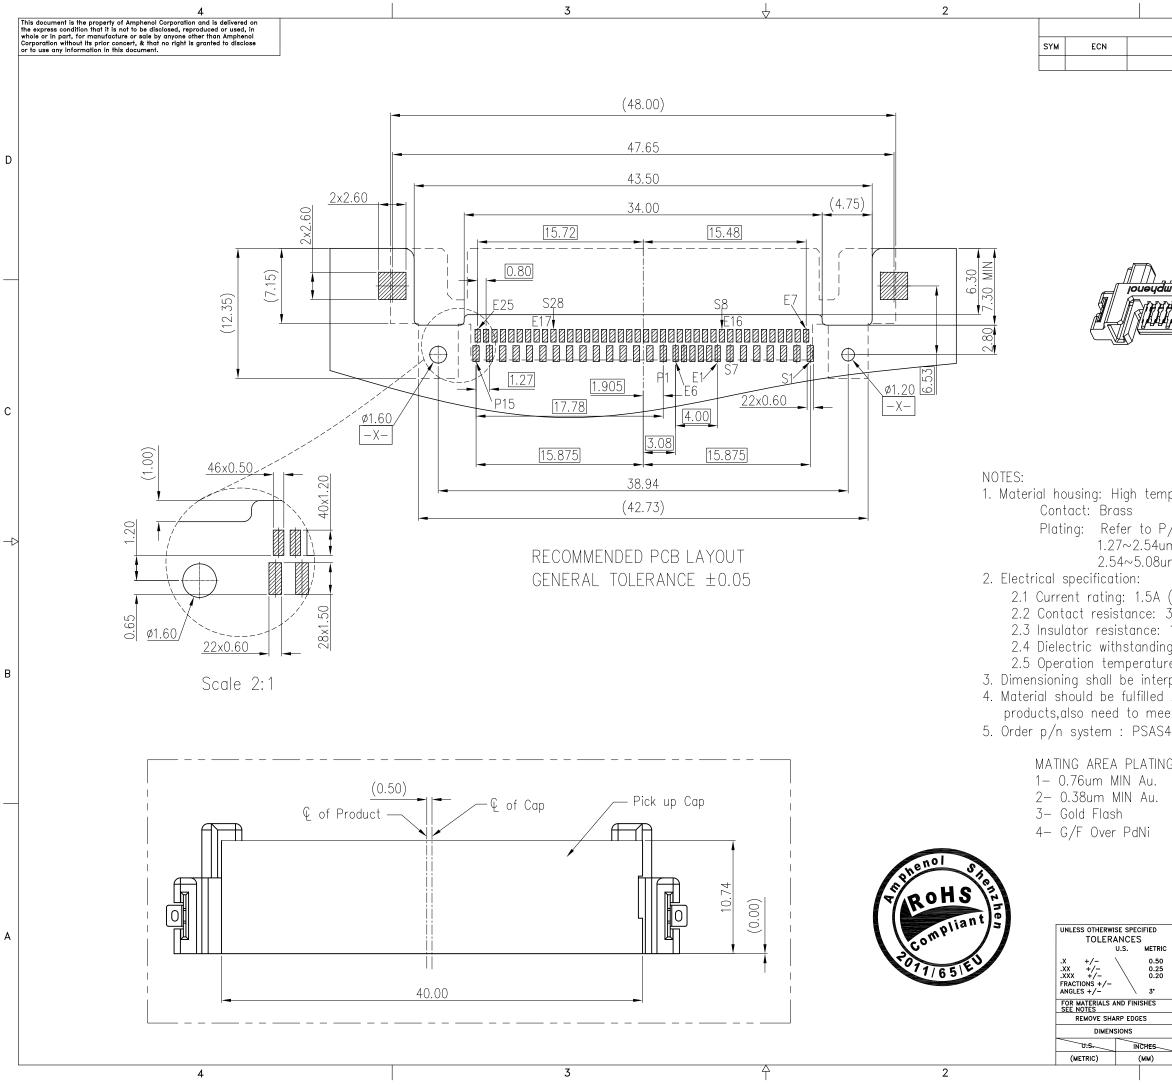

| REVIS                                                                                                                                                      | 1<br>ONS                       |                             |            |
|------------------------------------------------------------------------------------------------------------------------------------------------------------|--------------------------------|-----------------------------|------------|
| DESCRIPTION                                                                                                                                                |                                | DATE                        | APPROVED   |
| REFER TO SHEET 1                                                                                                                                           |                                | Phil                        |            |
|                                                                                                                                                            |                                | Ra                          | -          |
| perature thermopla                                                                                                                                         | stic UL94V-0, co               | blor: black.                | C          |
| ///                                                                                                                                                        |                                |                             |            |
| /N system on mati<br>n Nickel underplate                                                                                                                   |                                |                             | 4          |
| m matte pure 'Tin                                                                                                                                          |                                |                             |            |
| (Power section).<br>30mΩ MAX.<br>1000MΩ MIN.<br>g voltage: 500 VAC<br>e: -0°C~+55°C<br>preted per ASME Y<br>Amphenol SPEC.# S<br>et S-SN-004<br>M213002XXX | 14.5M 1994                     | nalogen free                | e          |
| G PAC                                                                                                                                                      | KING STYLE                     |                             |            |
|                                                                                                                                                            | TRAY<br>TAPE AND REEL          | with cap                    |            |
| APPROVAL DATE<br>DRAWN Evan.Dai 11/02/17<br>CHECKED<br>CHECKED                                                                                             | Amphen<br>Amphe                | O <br>nol East Asi          | ia Limited |
| DRAWING FILE :<br>PE MASTER\DRAWING\PSAS\PSAS4M213002XXX-1                                                                                                 | Customer I<br>16G PCIe/SAS R/A | Drawing For<br>SMT Plug Col | nnector    |
| ANGLE OF PROJECTION                                                                                                                                        | SIZE DRAWING NO.               |                             | REV.       |
|                                                                                                                                                            | A3 PSAS4N<br>SCALE NONE        | M213002XXX                  | 2 OF 3     |