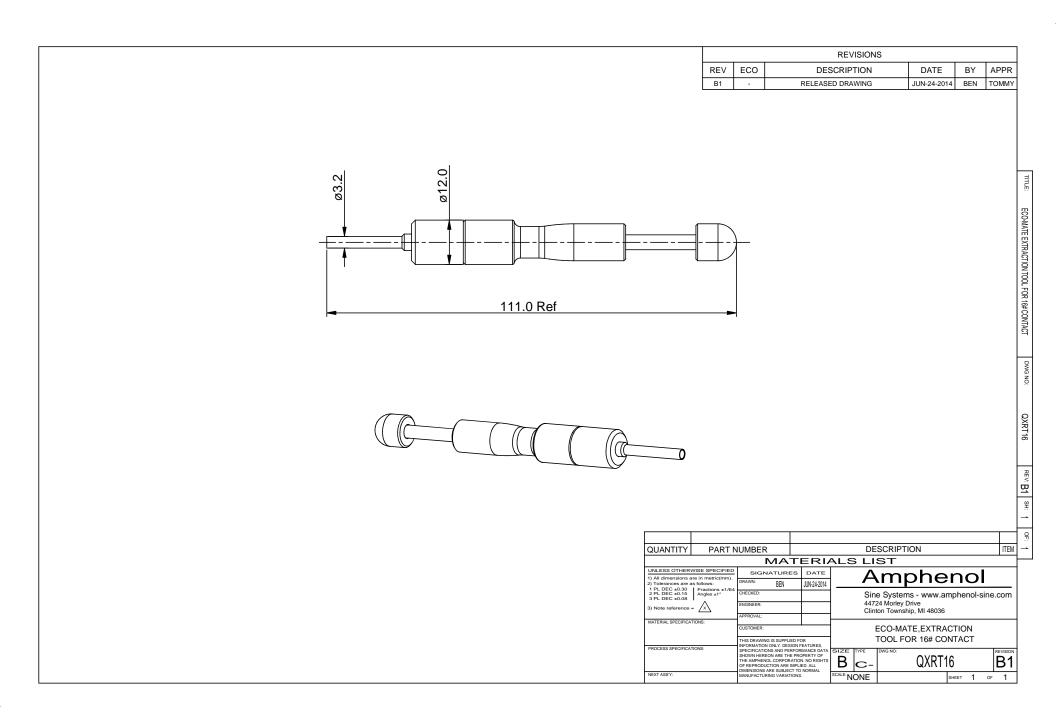

## **X-ON Electronics**

Largest Supplier of Electrical and Electronic Components

Click to view similar products for Extraction, Removal & Insertion Tools category:

Click to view products by Amphenol manufacturer:

Other Similar products are found below :

 M8196914-08
 768211-2
 809-131
 844751-2
 8-59558-2
 91018-1
 12014013
 12093647
 1-21048-0
 R282867020
 12093078
 12180559
 1 

 21048-6
 12121897
 DCF.91.405.5LT
 1322
 13549852
 15314260
 15313892
 15350698
 15350707
 15430130
 1643916-1
 1-679532-0

 1976593-3
 OUTEXT-0321
 2-1579008-3
 2-1579008-4
 229694-7
 231106-1
 241469
 91040-3
 91040-7
 965004-000
 965069-000
 1738219-1

 ET-JL05-16
 FG 0300 146 3000
 FIT-6
 210S048
 2-1579007-9
 231879-1
 CF-008025-000
 312138-3
 RJ11FODE
 356-162
 M8196914-10
 4 

 1579018-0
 483249-1