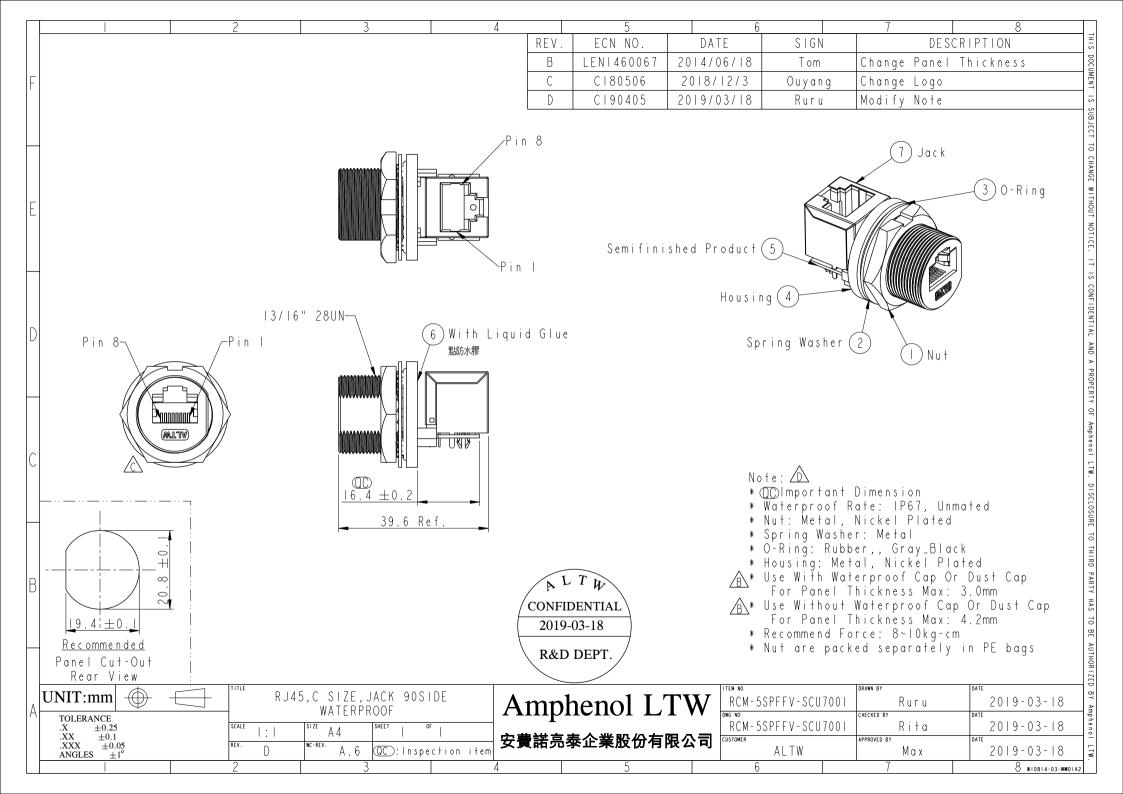

## **X-ON Electronics**

Largest Supplier of Electrical and Electronic Components

Click to view similar products for Modular Connectors / Ethernet Connectors category:

Click to view products by Amphenol manufacturer:

Other Similar products are found below:

8949-H88/06BLKA/SN 74441-0010/BKN MP1010RX-1000 MP44RX-1000 PHJ-4P4C-1-V-4 PHP-6P6C-5 GAX-3-66 GAX-8-62 GDCX-PA-66-50 GDCX-PN-64 GDCX-PN-66 GDCX-PN-66-50 GDLX-A-66 GDLX-N-66 GDLX-S-66 GDLX-S-88K GDTX-S-88-50 GDX-PA-1010 GLX-N-1010M-BLK GLX-S-88M-BLK GMX-N-1010 GMX-S-1010 GMX-S-66 GMX-SMT4-N-88 GPX-2-64 GSGX-N-2-88 GSGX-N-4-88 GSX-NS2-88-3.05-50 PT-108A-8C-UL PT-J951-8C PTS-J531-8CS-50UL 1-1775629-2 A-2014-0-4 GWLX-S-88-GR GWLX-S9-88-YG DC-1021-8-WH-6 1300530003 1324640-4 RJ11FTVC2G RJ11FTVC2N RJFTVX2SA1G 132764-001 1413235 MP88X-10