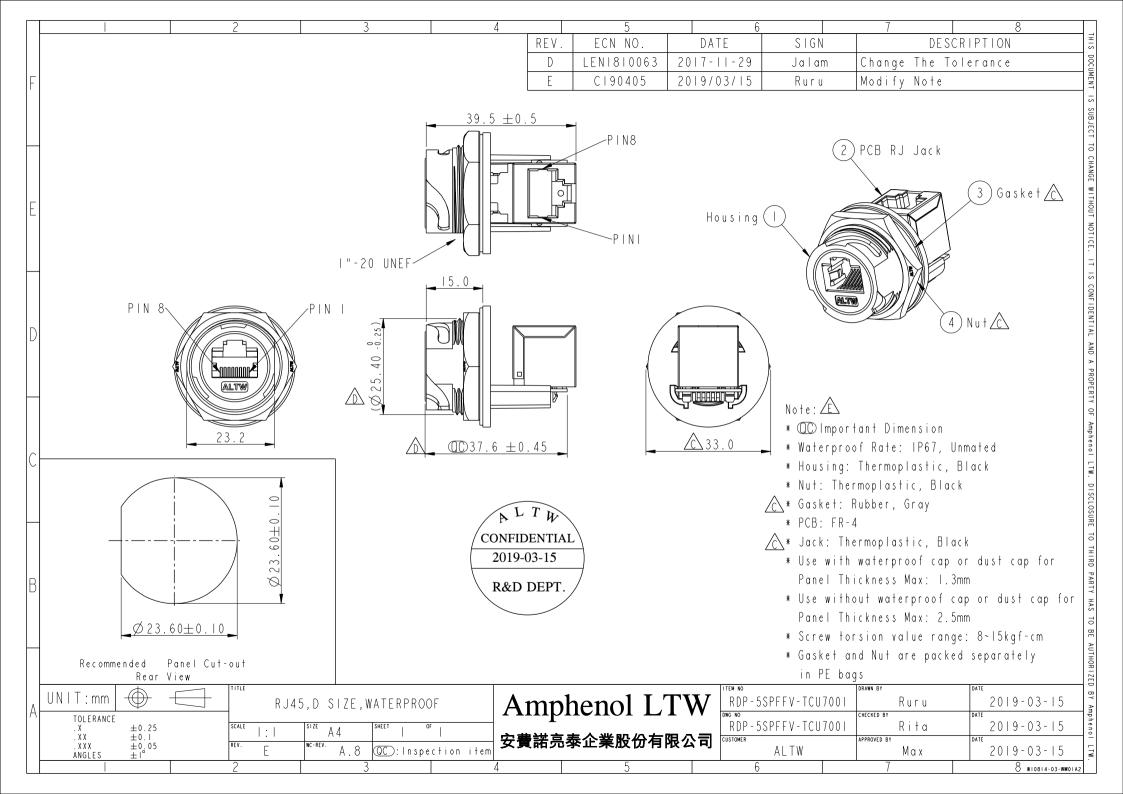

## **X-ON Electronics**

Largest Supplier of Electrical and Electronic Components

Click to view similar products for Modular Connectors / Ethernet Connectors category:

Click to view products by Amphenol manufacturer:

Other Similar products are found below:

RJE231881317T MP1010RX-1000 MP44RX-1000 GAX-3-66 GAX-8-62 93606-0253 GD-A-44 GDCX-PA-66-50 GDCX-PN-64 GDCX-PN-66 GDCX-PN-66-50 GDLX-A-66 GDLX-A-88 GDLX-N-66 GDLX-S-88K GDTX-S-88-50 GDX-PA-1010 GLX-A-44 GLX-N-1010M-BLK GLX-N-44M GLX-S-88M-BLK GMX-N-1010 GMX-S-1010 GMX-S-66 GMX-SMT2-N-1010 GMX-SMT2-N-64-50 GMX-SMT2-S6-88 GMX-SMT4-N-88 GPX-2-64 GRT1-BT1-5 GSGX-N-2-88 GSX-NS2-88-3.05 GSX-NS2-88-3.05-50 GSX-NS-88-3.05-30 GSX-NS-88-3.05-50 GSX-NS-88-3.68 1-1775629-2 GWLX-S-88-GR GWLX-S9-88-YG 1300500326 1300500227 1300530003 1300570002 1