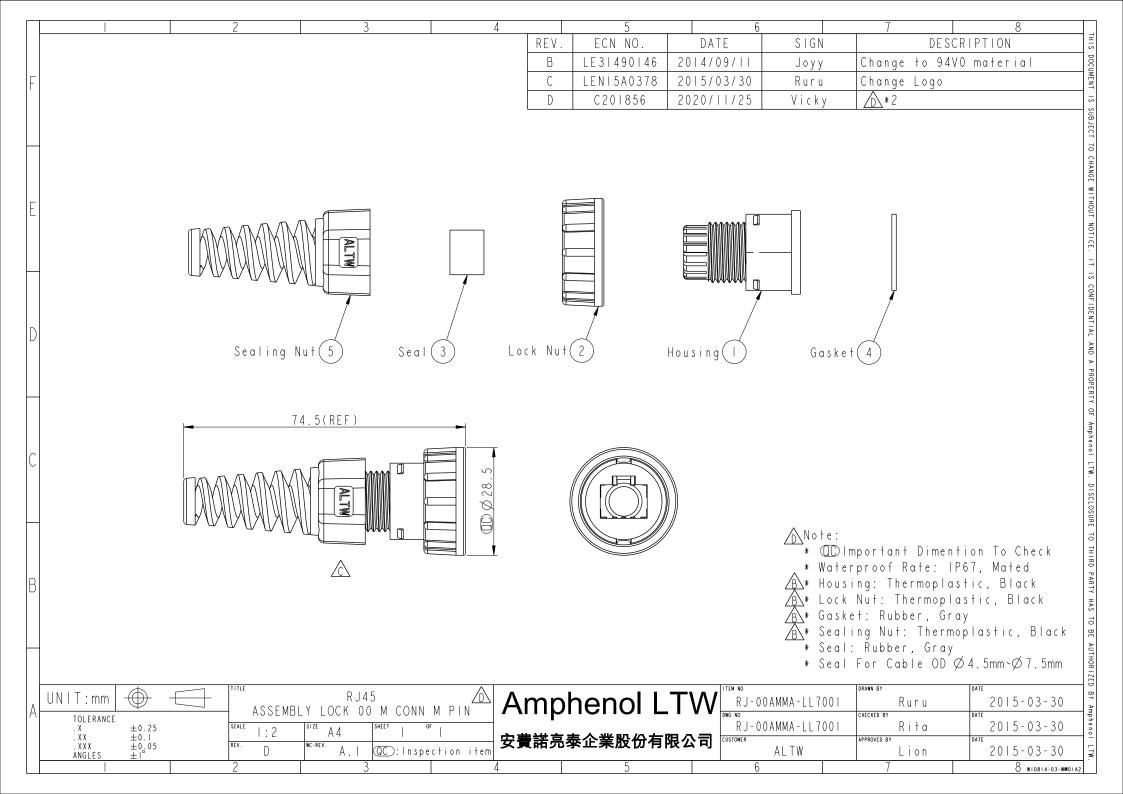

## **X-ON Electronics**

Largest Supplier of Electrical and Electronic Components

Click to view similar products for Modular Connectors / Ethernet Connectors category:

Click to view products by Amphenol manufacturer:

Other Similar products are found below:

8949-H88/06BLKA/SN 74441-0010/BKN MP1010RX-1000 MP44RX-1000 PHJ-4P4C-1-V-4 PHP-6P6C-5 GAX-3-66 GAX-8-62 GDCX-PA-66-50 GDCX-PN-64 GDCX-PN-66 GDCX-PN-66-50 GDLX-A-66 GDLX-N-66 GDLX-S-66 GDLX-S-88K GDTX-S-88-50 GDX-PA-1010 GLX-N-1010M-BLK GLX-S-88M-BLK GMX-N-1010 GMX-S-1010 GMX-S-66 GMX-SMT4-N-88 GPX-2-64 GSGX-N-2-88 GSGX-N-4-88 GSX-NS2-88-3.05 GSX-NS2-88-3.05-50 GSX-NS-88-3.68 PT-108A-8C-UL PT-J951-8C PTS-J531-8CS-50UL 1-1775629-2 A-2014-0-4 GWLX-S-88-GR GWLX-S9-88-YG DC-1021-8-WH-6 1300530003 1324640-4 RJ11FTVC2G RJ11FTVC2N RJFTVX2S