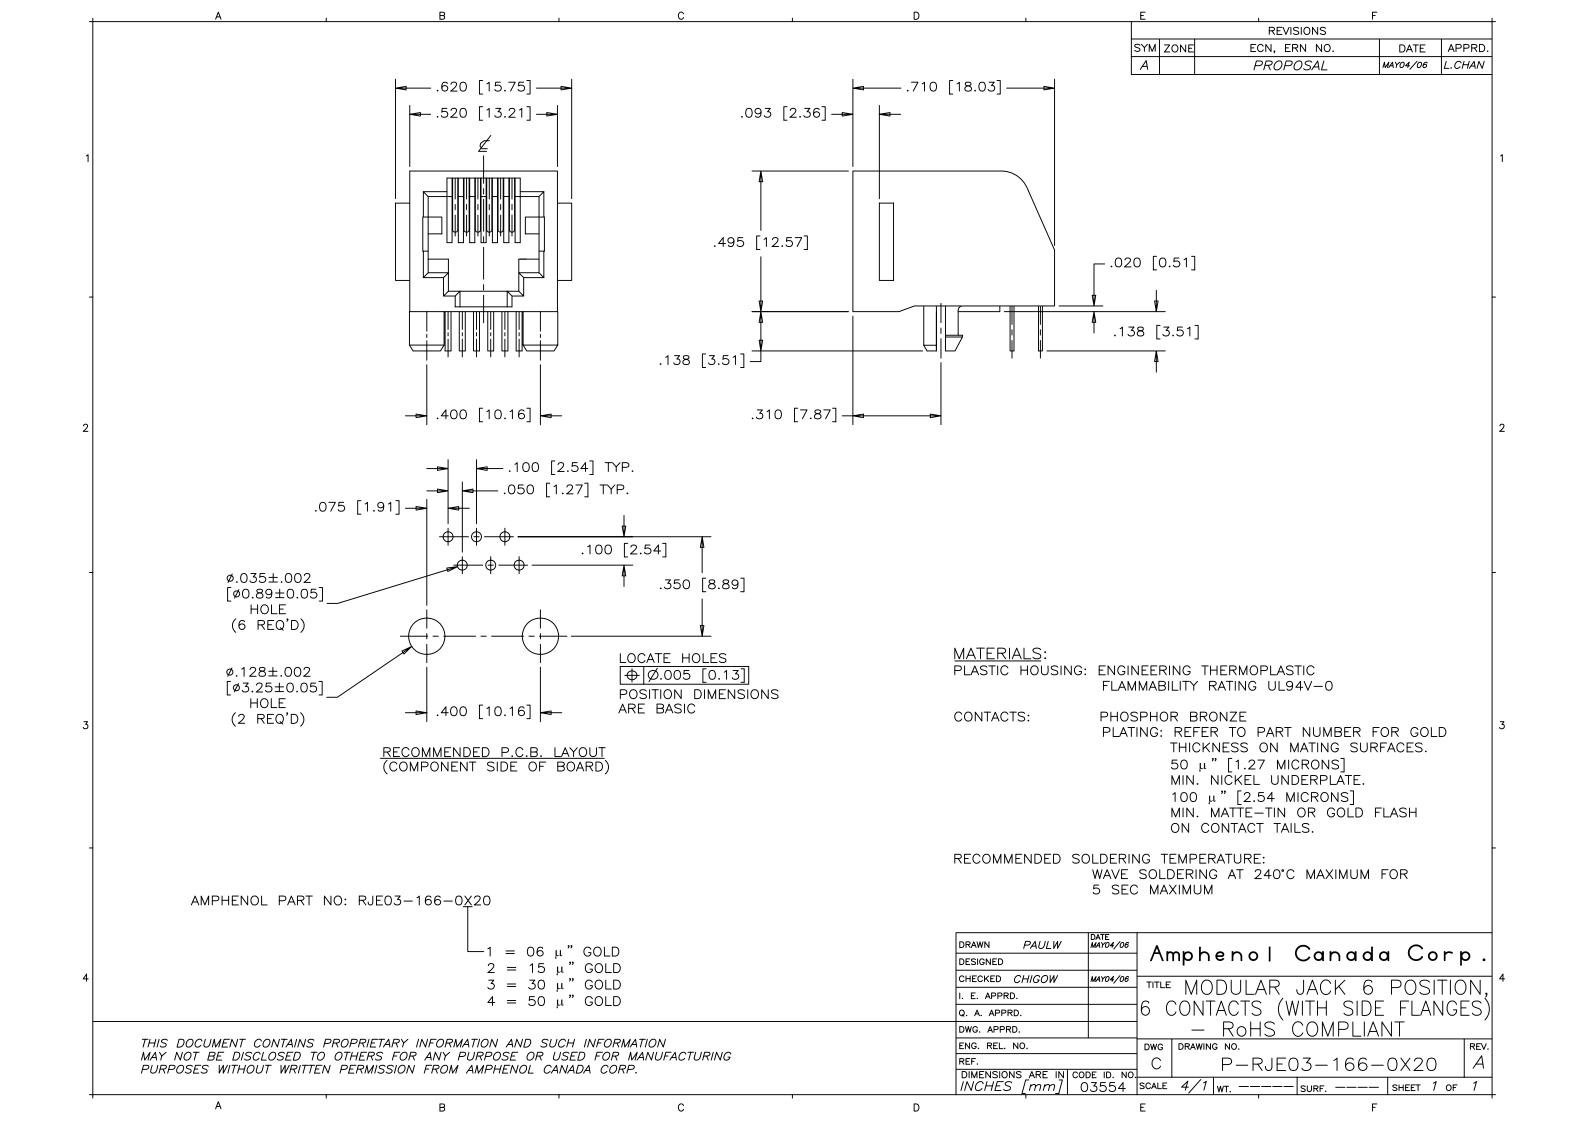

## **X-ON Electronics**

Largest Supplier of Electrical and Electronic Components

Click to view similar products for Modular Connectors / Ethernet Connectors category:

Click to view products by Amphenol manufacturer:

Other Similar products are found below:

8949-H88/06BLKA/SN 74441-0010/BKN MP1010RX-1000 MP44RX-1000 PHJ-4P4C-1-V-4 PHP-6P6C-5 GAX-3-66 GAX-8-62 GDCX-PA-66-50 GDCX-PN-64 GDCX-PN-66 GDCX-PN-66-50 GDLX-A-66 GDLX-N-66 GDLX-S-66 GDLX-S-88K GDTX-S-88-50 GDX-PA-1010 GLX-N-1010M-BLK GLX-S-88M-BLK GMX-N-1010 GMX-S-1010 GMX-S-66 GMX-SMT4-N-88 GPX-2-64 GSGX-N-2-88 GSGX-N-4-88 GSX-NS2-88-3.05-50 PT-108A-8C-UL PT-J951-8C PTS-J531-8CS-50UL 1-1775629-2 A-2014-0-4 GWLX-S-88-GR GWLX-S9-88-YG DC-1021-8-WH-6 1300530003 1324640-4 RJ11FTVC2G RJ11FTVC2N RJFTVX2SA1G 132764-001 1413235 MP88X-10